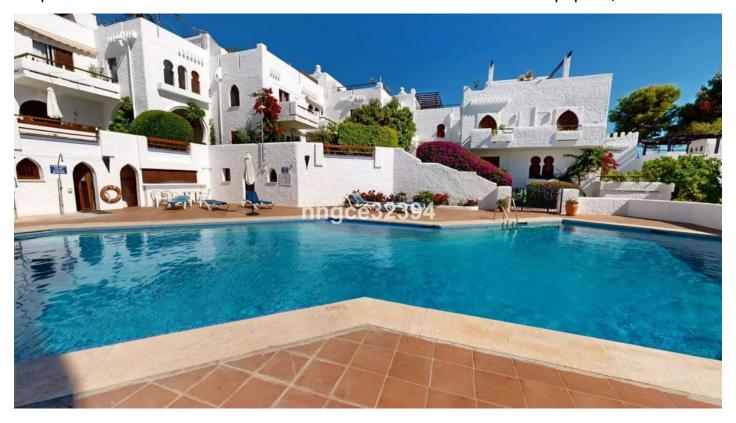

## Апартамент в Puerto Banús

Референция: R4929040

Спальни: 1 Статус: Продажа Ванные: 1 Тип недвижимости: Апартамент M² Размер: 70

Места: по запросу

Цена: 319 900 €

М² Участок:

Описание:Also look at R4994794 another unit for sale available in there. Nestled in the master community of Atalaya de Rio Verde, surrounded by lavish mansions is where you will find this little gem of potential, where neighboring units are selling up to 1.2 million. Just 1 kilometre from the iconic Puerto Banús, this two-level duplex apartment offers an incredible opportunity to create your dream home or make a high-return investment in a charming Andalusian-style community. With bright, spacious interiors, two terraces, and serene garden views, this property promises the perfect combination of peace and convenience. The potential here is limitless. The apartment is currently a one-bedroom layout, but with the possibility to expand by adding a 50-60m² basement, you can increase the living space to 130m² and easily transform it into two or even three bedrooms. Whether you're looking to design a bespoke living space or capitalize on the growing rental market, this is a rare and exciting find. The community itself is a tranquil oasis, featuring beautifully landscaped gardens and communal pools, all just moments away from Puerto Banús and its world-class amenities (located near La Dame de Noche) Whether for personal use or as an investment project, this property offers exceptional potential at an attractive price point.