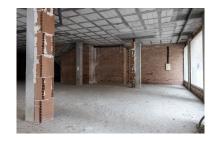

## Коммерческое в Fuengirola

Референция: R4642012

Спальни: по запросу

Статус: Продажа

Ванные: по запросу

Тип недвижимости:

Коммерческое

М<sup>2</sup> Размер: 260

Места: по запросу

Цена: 400 000 €

М<sup>2</sup> Участок:

| Описание:Great Corner Locale with Excellent Location near the Fuengirola Marina If you are looking for the perfect         |
|----------------------------------------------------------------------------------------------------------------------------|
| location for your business in Fuengirola, look no further. We have the ideal solution for you: a large corner location,    |
| strategically located in one of the busiest areas of the city. Featured Features: Prime Location: This location is         |
| located on a highly traveled corner, guaranteeing maximum visibility and traffic from potential customers. Its             |
| proximity to the Fuengirola Marina makes it a landmark in the area, attractive to residents and tourists alike.            |
| Versatility and Space: With a large area of □□260 meters, this commercial premises offers infinite possibilities.          |
| Whether it is for a store, an office or any other business, this space adapts to your needs. Convenient Parking: One       |
| of the biggest benefits is its location with parking right next door. Your customers and employees will have no            |
| problem parking, which significantly improves accessibility. Visibility: Being on a corner and in a busy area, your        |
| business will benefit from exceptional exposure. It is a unique opportunity to stand out from the competition.             |
| Excellent Connectivity: This location is located near the main access roads and public transportation, which               |
| facilitates the arrival of clients from different points of the city. Contact us now for more information and to arrange a |
| visit!                                                                                                                     |