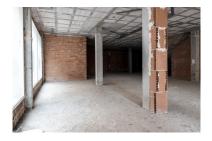

Места: по запросу

Цена: 400 000 €

М<sup>2</sup> Участок:

| Описание:Great Corner Locale with Excellent Location near the Fuengirola Marina If you are looking for the perfect         |
|----------------------------------------------------------------------------------------------------------------------------|
| location for your business in Fuengirola, look no further. We have the ideal solution for you: a large corner location,    |
| strategically located in one of the busiest areas of the city. Featured Features: Prime Location: This location is         |
| located on a highly traveled corner, guaranteeing maximum visibility and traffic from potential customers. Its             |
| proximity to the Fuengirola Marina makes it a landmark in the area, attractive to residents and tourists alike.            |
| Versatility and Space: With a large area of □□260 meters, this commercial premises offers infinite possibilities.          |
| Whether it is for a store, an office or any other business, this space adapts to your needs. Convenient Parking: One       |
| of the biggest benefits is its location with parking right next door. Your customers and employees will have no            |
| problem parking, which significantly improves accessibility. Visibility: Being on a corner and in a busy area, your        |
| business will benefit from exceptional exposure. It is a unique opportunity to stand out from the competition.             |
| Excellent Connectivity: This location is located near the main access roads and public transportation, which               |
| facilitates the arrival of clients from different points of the city. Contact us now for more information and to arrange a |
| visit!                                                                                                                     |