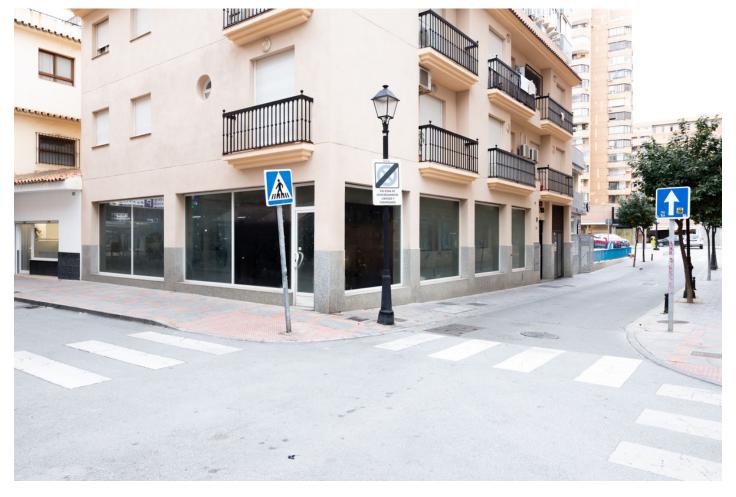

## Коммерческое в Fuengirola

Референция: R4642012

Спальни: по запросу

Статус: Продажа

Ванные: по запросу

Тип недвижимости:

Коммерческое

М<sup>2</sup> Размер: 260

Места: по запросу

Цена: 400 000 €

М<sup>2</sup> Участок:

| Описание:Great Corner Locale with Excellent Location near the Fuengirola Marina If you are looking for the perfect         |
|----------------------------------------------------------------------------------------------------------------------------|
| location for your business in Fuengirola, look no further. We have the ideal solution for you: a large corner location,    |
| strategically located in one of the busiest areas of the city. Featured Features: Prime Location: This location is         |
| located on a highly traveled corner, guaranteeing maximum visibility and traffic from potential customers. Its             |
| proximity to the Fuengirola Marina makes it a landmark in the area, attractive to residents and tourists alike.            |
| Versatility and Space: With a large area of □□260 meters, this commercial premises offers infinite possibilities.          |
| Whether it is for a store, an office or any other business, this space adapts to your needs. Convenient Parking: One       |
| of the biggest benefits is its location with parking right next door. Your customers and employees will have no            |
| problem parking, which significantly improves accessibility. Visibility: Being on a corner and in a busy area, your        |
| business will benefit from exceptional exposure. It is a unique opportunity to stand out from the competition.             |
| Excellent Connectivity: This location is located near the main access roads and public transportation, which               |
| facilitates the arrival of clients from different points of the city. Contact us now for more information and to arrange a |
| visit!                                                                                                                     |