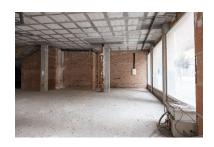

## Коммерческое в Fuengirola

Референция: R4642012

Спальни: по запросу

Статус: Продажа

Ванные: по запросу

Тип недвижимости:

Коммерческое

М<sup>2</sup> Размер: 260

Места: по запросу

Цена: 400 000 €

М<sup>2</sup> Участок:

| Описание:Great Corner Locale with Excellent Location near the Fuengirola Marina If you are looking for the perfect         |
|----------------------------------------------------------------------------------------------------------------------------|
| location for your business in Fuengirola, look no further. We have the ideal solution for you: a large corner location,    |
| strategically located in one of the busiest areas of the city. Featured Features: Prime Location: This location is         |
| located on a highly traveled corner, guaranteeing maximum visibility and traffic from potential customers. Its             |
| proximity to the Fuengirola Marina makes it a landmark in the area, attractive to residents and tourists alike.            |
| Versatility and Space: With a large area of □□260 meters, this commercial premises offers infinite possibilities.          |
| Whether it is for a store, an office or any other business, this space adapts to your needs. Convenient Parking: One       |
| of the biggest benefits is its location with parking right next door. Your customers and employees will have no            |
| problem parking, which significantly improves accessibility. Visibility: Being on a corner and in a busy area, your        |
| business will benefit from exceptional exposure. It is a unique opportunity to stand out from the competition.             |
| Excellent Connectivity: This location is located near the main access roads and public transportation, which               |
| facilitates the arrival of clients from different points of the city. Contact us now for more information and to arrange a |
| visit!                                                                                                                     |