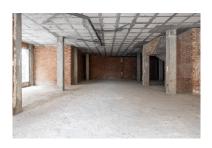

## Коммерческое в Fuengirola

Референция: R4642012

Спальни: по запросу

Статус: Продажа

Ванные: по запросу

Тип недвижимости:

Коммерческое

М<sup>2</sup> Размер: 260

Места: по запросу

Цена: 400 000 €

М<sup>2</sup> Участок:

| Описание:Great Corner Locale with Excellent Location near the Fuengirola Marina If you are looking for the perfect         |
|----------------------------------------------------------------------------------------------------------------------------|
| location for your business in Fuengirola, look no further. We have the ideal solution for you: a large corner location,    |
| strategically located in one of the busiest areas of the city. Featured Features: Prime Location: This location is         |
| located on a highly traveled corner, guaranteeing maximum visibility and traffic from potential customers. Its             |
| proximity to the Fuengirola Marina makes it a landmark in the area, attractive to residents and tourists alike.            |
| Versatility and Space: With a large area of □□260 meters, this commercial premises offers infinite possibilities.          |
| Whether it is for a store, an office or any other business, this space adapts to your needs. Convenient Parking: One       |
| of the biggest benefits is its location with parking right next door. Your customers and employees will have no            |
| problem parking, which significantly improves accessibility. Visibility: Being on a corner and in a busy area, your        |
| business will benefit from exceptional exposure. It is a unique opportunity to stand out from the competition.             |
| Excellent Connectivity: This location is located near the main access roads and public transportation, which               |
| facilitates the arrival of clients from different points of the city. Contact us now for more information and to arrange a |
| visit!                                                                                                                     |