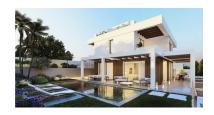

Цена: 500 000 €

M<sup>2</sup> Участок: 1 088

Описание:Residential plot in Elviria, in the well-known area of Santa María Golf, just a step away from the golf course and all amenities, well-connected and only minutes away from Marbella and Puerto Banús, as well as the beach. It has access from two streets. With a building capacity of 30%, suitable for an individual villa of 7.5m in height, allowing for a construction of 326m2 + basement + terraces + porches. There is an available project with license, for the construction of a total of 484.53m2 villa spanning 4 floors. The main floor would feature the entrance with access to a spacious open-style living and dining room with a kitchen, laundry room, and large windows leading directly to the terraces, gardens, and swimming pool. It would also include two bedrooms and two bathrooms, a dressing room, and access to the first floor via the staircase or elevator, where there would be three more bedrooms and two bathrooms, all with dressing rooms and terraces. Furthermore, from this floor, there would be access to a large solarium with a chill-out area, BBQ, jacuzzi, and incredible panoramic views. The basement would include a gym, bathroom, cinema room, wine cellar, and a private garage for multiple cars. Additionally, there would be two interior courtyards providing natural light, making it very bright. The exterior areas would be surrounded by gardens and a swimming pool with covered and uncovered terrace areas.