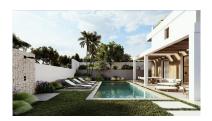

Цена: 500 000 €

M<sup>2</sup> Участок: 1 088

Описание:Residential plot in Elviria, in the well-known area of Santa María Golf, just a step away from the golf course and all amenities, well-connected and only minutes away from Marbella and Puerto Banús, as well as the beach. It has access from two streets. With a building capacity of 30%, suitable for an individual villa of 7.5m in height, allowing for a construction of 326m2 + basement + terraces + porches. There is an available project with license, for the construction of a total of 484.53m2 villa spanning 4 floors. The main floor would feature the entrance with access to a spacious open-style living and dining room with a kitchen, laundry room, and large windows leading directly to the terraces, gardens, and swimming pool. It would also include two bedrooms and two bathrooms, a dressing room, and access to the first floor via the staircase or elevator, where there would be three more bedrooms and two bathrooms, all with dressing rooms and terraces. Furthermore, from this floor, there would be access to a large solarium with a chill-out area, BBQ, jacuzzi, and incredible panoramic views. The basement would include a gym, bathroom, cinema room, wine cellar, and a private garage for multiple cars. Additionally, there would be two interior courtyards providing natural light, making it very bright. The exterior areas would be surrounded by gardens and a swimming pool with covered and uncovered terrace areas.