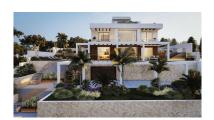

Цена: 500 000 €

M<sup>2</sup> Участок: 1 088

Описание:Residential plot in Elviria, in the well-known area of Santa María Golf, just a step away from the golf course and all amenities, well-connected and only minutes away from Marbella and Puerto Banús, as well as the beach. It has access from two streets. With a building capacity of 30%, suitable for an individual villa of 7.5m in height, allowing for a construction of 326m2 + basement + terraces + porches. There is an available project with license, for the construction of a total of 484.53m2 villa spanning 4 floors. The main floor would feature the entrance with access to a spacious open-style living and dining room with a kitchen, laundry room, and large windows leading directly to the terraces, gardens, and swimming pool. It would also include two bedrooms and two bathrooms, a dressing room, and access to the first floor via the staircase or elevator, where there would be three more bedrooms and two bathrooms, all with dressing rooms and terraces. Furthermore, from this floor, there would be access to a large solarium with a chill-out area, BBQ, jacuzzi, and incredible panoramic views. The basement would include a gym, bathroom, cinema room, wine cellar, and a private garage for multiple cars. Additionally, there would be two interior courtyards providing natural light, making it very bright. The exterior areas would be surrounded by gardens and a swimming pool with covered and uncovered terrace areas.