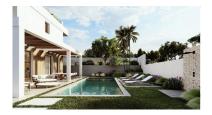

Цена: 500 000 €

M<sup>2</sup> Участок: 1 088

Описание:Residential plot in Elviria, in the well-known area of Santa María Golf, just a step away from the golf course and all amenities, well-connected and only minutes away from Marbella and Puerto Banús, as well as the beach. It has access from two streets. With a building capacity of 30%, suitable for an individual villa of 7.5m in height, allowing for a construction of 326m2 + basement + terraces + porches. There is an available project with license, for the construction of a total of 484.53m2 villa spanning 4 floors. The main floor would feature the entrance with access to a spacious open-style living and dining room with a kitchen, laundry room, and large windows leading directly to the terraces, gardens, and swimming pool. It would also include two bedrooms and two bathrooms, a dressing room, and access to the first floor via the staircase or elevator, where there would be three more bedrooms and two bathrooms, all with dressing rooms and terraces. Furthermore, from this floor, there would be access to a large solarium with a chill-out area, BBQ, jacuzzi, and incredible panoramic views. The basement would include a gym, bathroom, cinema room, wine cellar, and a private garage for multiple cars. Additionally, there would be two interior courtyards providing natural light, making it very bright. The exterior areas would be surrounded by gardens and a swimming pool with covered and uncovered terrace areas.