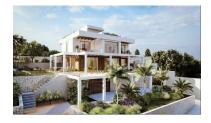

Цена: 500 000 €

M<sup>2</sup> Участок: 1 088

Описание:Residential plot in Elviria, in the well-known area of Santa María Golf, just a step away from the golf course and all amenities, well-connected and only minutes away from Marbella and Puerto Banús, as well as the beach. It has access from two streets. With a building capacity of 30%, suitable for an individual villa of 7.5m in height, allowing for a construction of 326m2 + basement + terraces + porches. There is an available project with license, for the construction of a total of 484.53m2 villa spanning 4 floors. The main floor would feature the entrance with access to a spacious open-style living and dining room with a kitchen, laundry room, and large windows leading directly to the terraces, gardens, and swimming pool. It would also include two bedrooms and two bathrooms, a dressing room, and access to the first floor via the staircase or elevator, where there would be three more bedrooms and two bathrooms, all with dressing rooms and terraces. Furthermore, from this floor, there would be access to a large solarium with a chill-out area, BBQ, jacuzzi, and incredible panoramic views. The basement would include a gym, bathroom, cinema room, wine cellar, and a private garage for multiple cars. Additionally, there would be two interior courtyards providing natural light, making it very bright. The exterior areas would be surrounded by gardens and a swimming pool with covered and uncovered terrace areas.