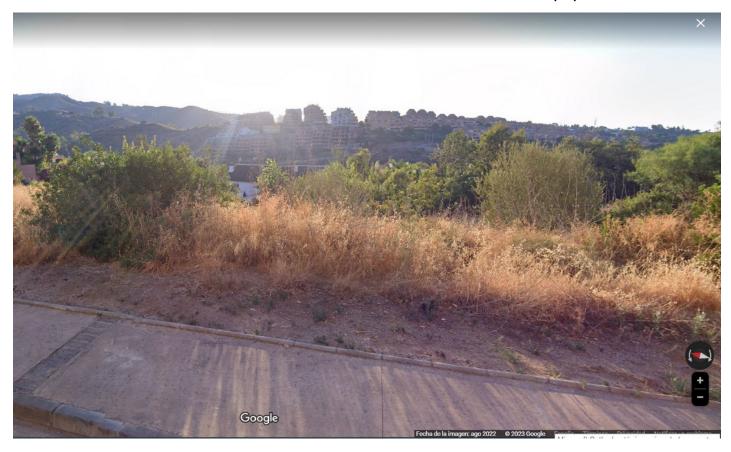

Цена: 500 000 €

M<sup>2</sup> Участок: 1 088

Описание:Residential plot in Elviria, in the well-known area of Santa María Golf, just a step away from the golf course and all amenities, well-connected and only minutes away from Marbella and Puerto Banús, as well as the beach. It has access from two streets. With a building capacity of 30%, suitable for an individual villa of 7.5m in height, allowing for a construction of 326m2 + basement + terraces + porches. There is an available project with license, for the construction of a total of 484.53m2 villa spanning 4 floors. The main floor would feature the entrance with access to a spacious open-style living and dining room with a kitchen, laundry room, and large windows leading directly to the terraces, gardens, and swimming pool. It would also include two bedrooms and two bathrooms, a dressing room, and access to the first floor via the staircase or elevator, where there would be three more bedrooms and two bathrooms, all with dressing rooms and terraces. Furthermore, from this floor, there would be access to a large solarium with a chill-out area, BBQ, jacuzzi, and incredible panoramic views. The basement would include a gym, bathroom, cinema room, wine cellar, and a private garage for multiple cars. Additionally, there would be two interior courtyards providing natural light, making it very bright. The exterior areas would be surrounded by gardens and a swimming pool with covered and uncovered terrace areas.