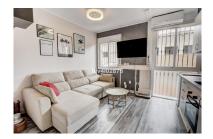

## Apartment in Benalmadena Costa

Bedrooms: 1 Status: Sale Bathrooms: 1
Property Type: Apartment

M² Build size: 28
Parking places: by request

Price: 160,000 € M² Plot Size:

Overview:Walk to Everything! Refurbished Ground Floor Apartment Between Marina & Park Embrace the coastal lifestyle in this attractively refurbished one-bedroom apartment, boasting an exceptional ground-floor location in one of Benalmádena's most desirable areas. Nestled perfectly between the vibrant atmosphere of Puerto Marina and the green oasis of Paloma Park, convenience is truly at your doorstep. Step inside to find a welcoming open-plan living area where the contemporary kitchen blends seamlessly with the lounge space. The bedroom has been thoughtfully updated and includes the privacy and comfort of an ensuite bathroom. A standout feature is the unusually long entrance hallway – a practical bonus offering excellent storage solutions rarely found in similar apartments. Forget the car! From here, you can easily stroll to the golden sands of the nearby beach, explore the shops, indulge in the local restaurants and tapas bars, or simply enjoy a walk through the park. Its ground-floor position ensures easy access. This apartment represents an excellent opportunity whether you're seeking a permanent residence, a low-maintenance holiday home, or a lucrative rental investment thanks to its superb condition and unbeatable location.