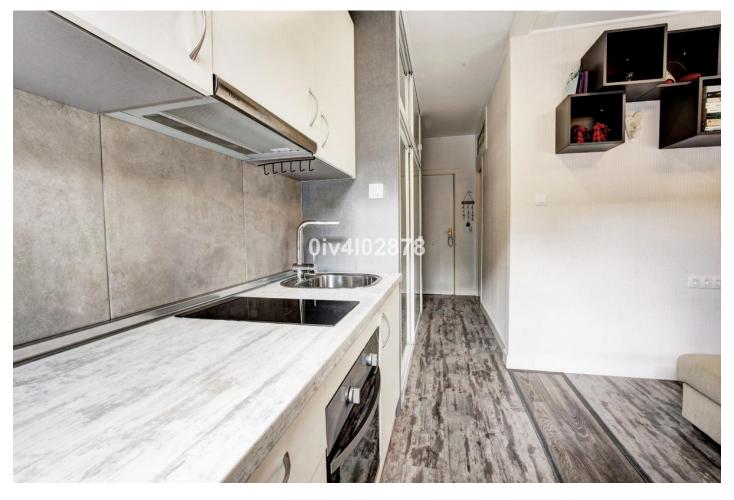

## Apartment in Benalmadena Costa

Bedrooms: 1 Status: Sale Bathrooms: 1
Property Type: Apartment

M² Build size: 28
Parking places: by request

Price: 160,000 € M² Plot Size:

Overview:Walk to Everything! Refurbished Ground Floor Apartment Between Marina & Park Embrace the coastal lifestyle in this attractively refurbished one-bedroom apartment, boasting an exceptional ground-floor location in one of Benalmádena's most desirable areas. Nestled perfectly between the vibrant atmosphere of Puerto Marina and the green oasis of Paloma Park, convenience is truly at your doorstep. Step inside to find a welcoming open-plan living area where the contemporary kitchen blends seamlessly with the lounge space. The bedroom has been thoughtfully updated and includes the privacy and comfort of an ensuite bathroom. A standout feature is the unusually long entrance hallway – a practical bonus offering excellent storage solutions rarely found in similar apartments. Forget the car! From here, you can easily stroll to the golden sands of the nearby beach, explore the shops, indulge in the local restaurants and tapas bars, or simply enjoy a walk through the park. Its ground-floor position ensures easy access. This apartment represents an excellent opportunity whether you're seeking a permanent residence, a low-maintenance holiday home, or a lucrative rental investment thanks to its superb condition and unbeatable location.