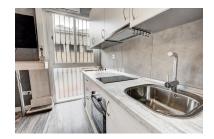

## Apartment in Benalmadena Costa

Bedrooms: 1 Status: Sale Bathrooms: 1
Property Type: Apartment

M² Build size: 28
Parking places: by request

Price: 160,000 € M² Plot Size:

Overview:Walk to Everything! Refurbished Ground Floor Apartment Between Marina & Park Embrace the coastal lifestyle in this attractively refurbished one-bedroom apartment, boasting an exceptional ground-floor location in one of Benalmádena's most desirable areas. Nestled perfectly between the vibrant atmosphere of Puerto Marina and the green oasis of Paloma Park, convenience is truly at your doorstep. Step inside to find a welcoming open-plan living area where the contemporary kitchen blends seamlessly with the lounge space. The bedroom has been thoughtfully updated and includes the privacy and comfort of an ensuite bathroom. A standout feature is the unusually long entrance hallway – a practical bonus offering excellent storage solutions rarely found in similar apartments. Forget the car! From here, you can easily stroll to the golden sands of the nearby beach, explore the shops, indulge in the local restaurants and tapas bars, or simply enjoy a walk through the park. Its ground-floor position ensures easy access. This apartment represents an excellent opportunity whether you're seeking a permanent residence, a low-maintenance holiday home, or a lucrative rental investment thanks to its superb condition and unbeatable location.