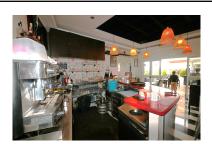

| Overview: Spectacular Bar with location in the Centroplaza of Nueva Andalucia a step away from Puerto Banus, with       |
|-------------------------------------------------------------------------------------------------------------------------|
| an open terrace facing south, on the terrace has a kiosk conditioned as a kitchen to help and speed up the service      |
| of tables, inside a semi-circular bar fully prepared for cocktails, table service and cafeteria, behind the bar another |
| small fully equipped kitchen. Remember that the location of the premises is unbeatable open and facing south, with      |
| great potential to turn it into a trendy place where the passage of people is continuous any business would be of       |
| great profitability. Local of 32 m2 □ 9 m2 of Kiosk and 42,25 m2 private terrace. Do not hesitate to call us to arrange |
| a visit.                                                                                                                |