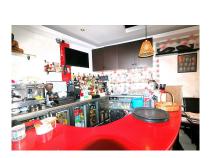

| Overview: Spectacular Bar with location in the Centroplaza of Nueva Andalucia a step away from Puerto Banus, with       |
|-------------------------------------------------------------------------------------------------------------------------|
| an open terrace facing south, on the terrace has a kiosk conditioned as a kitchen to help and speed up the service      |
| of tables, inside a semi-circular bar fully prepared for cocktails, table service and cafeteria, behind the bar another |
| small fully equipped kitchen. Remember that the location of the premises is unbeatable open and facing south, with      |
| great potential to turn it into a trendy place where the passage of people is continuous any business would be of       |
| great profitability. Local of 32 m2 □ 9 m2 of Kiosk and 42,25 m2 private terrace. Do not hesitate to call us to arrange |
| a visit.                                                                                                                |