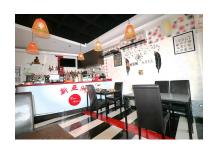

| Overview: Spectacular Bar with location in the Centroplaza of Nueva Andalucia a step away from Puerto Banus, with       |
|-------------------------------------------------------------------------------------------------------------------------|
| an open terrace facing south, on the terrace has a kiosk conditioned as a kitchen to help and speed up the service      |
| of tables, inside a semi-circular bar fully prepared for cocktails, table service and cafeteria, behind the bar another |
| small fully equipped kitchen. Remember that the location of the premises is unbeatable open and facing south, with      |
| great potential to turn it into a trendy place where the passage of people is continuous any business would be of       |
| great profitability. Local of 32 m2 □ 9 m2 of Kiosk and 42,25 m2 private terrace. Do not hesitate to call us to arrange |
| a visit.                                                                                                                |