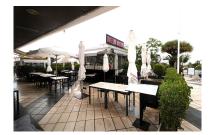

| Overview: Spectacular Bar with location in the Centroplaza of Nueva Andalucia a step away from Puerto Banus, with       |
|-------------------------------------------------------------------------------------------------------------------------|
| an open terrace facing south, on the terrace has a kiosk conditioned as a kitchen to help and speed up the service      |
| of tables, inside a semi-circular bar fully prepared for cocktails, table service and cafeteria, behind the bar another |
| small fully equipped kitchen. Remember that the location of the premises is unbeatable open and facing south, with      |
| great potential to turn it into a trendy place where the passage of people is continuous any business would be of       |
| great profitability. Local of 32 m2 □ 9 m2 of Kiosk and 42,25 m2 private terrace. Do not hesitate to call us to arrange |
| a visit.                                                                                                                |