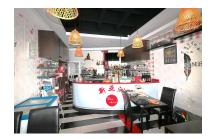

| Overview: Spectacular Bar with location in the Centroplaza of Nueva Andalucia a step away from Puerto Banus, with       |
|-------------------------------------------------------------------------------------------------------------------------|
| an open terrace facing south, on the terrace has a kiosk conditioned as a kitchen to help and speed up the service      |
| of tables, inside a semi-circular bar fully prepared for cocktails, table service and cafeteria, behind the bar another |
| small fully equipped kitchen. Remember that the location of the premises is unbeatable open and facing south, with      |
| great potential to turn it into a trendy place where the passage of people is continuous any business would be of       |
| great profitability. Local of 32 m2 □ 9 m2 of Kiosk and 42,25 m2 private terrace. Do not hesitate to call us to arrange |
| a visit.                                                                                                                |