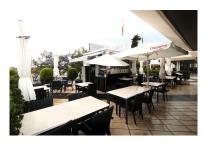

| Overview: Spectacular Bar with location in the Centroplaza of Nueva Andalucia a step away from Puerto Banus, with       |
|-------------------------------------------------------------------------------------------------------------------------|
| an open terrace facing south, on the terrace has a kiosk conditioned as a kitchen to help and speed up the service      |
| of tables, inside a semi-circular bar fully prepared for cocktails, table service and cafeteria, behind the bar another |
| small fully equipped kitchen. Remember that the location of the premises is unbeatable open and facing south, with      |
| great potential to turn it into a trendy place where the passage of people is continuous any business would be of       |
| great profitability. Local of 32 m2 □ 9 m2 of Kiosk and 42,25 m2 private terrace. Do not hesitate to call us to arrange |
| a visit.                                                                                                                |