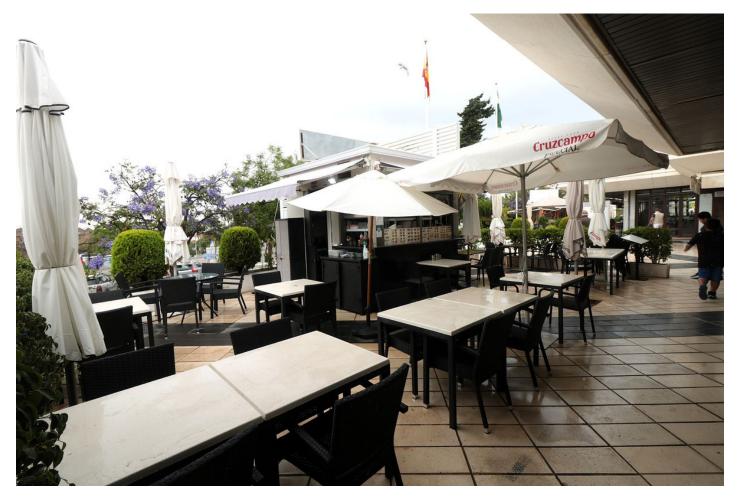

| Overview: Spectacular Bar with location in the Centroplaza of Nueva Andalucia a step away from Puerto Banus, with       |
|-------------------------------------------------------------------------------------------------------------------------|
| an open terrace facing south, on the terrace has a kiosk conditioned as a kitchen to help and speed up the service      |
| of tables, inside a semi-circular bar fully prepared for cocktails, table service and cafeteria, behind the bar another |
| small fully equipped kitchen. Remember that the location of the premises is unbeatable open and facing south, with      |
| great potential to turn it into a trendy place where the passage of people is continuous any business would be of       |
| great profitability. Local of 32 m2 □ 9 m2 of Kiosk and 42,25 m2 private terrace. Do not hesitate to call us to arrange |
| a visit.                                                                                                                |