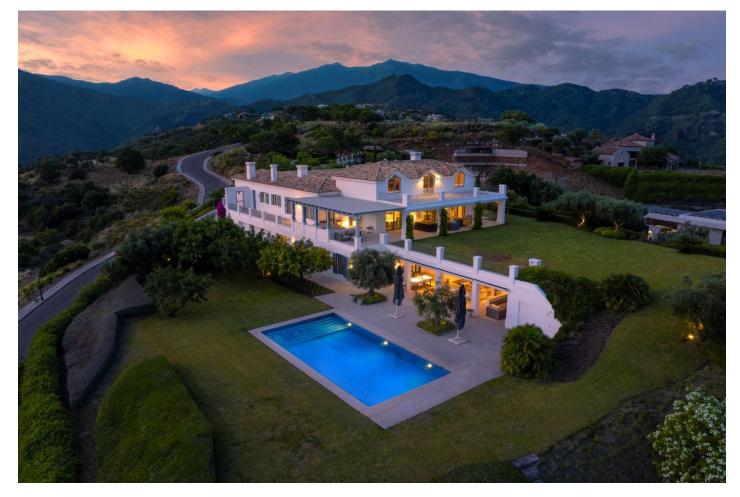

## Reference: R5070361

Bedrooms: 4 Status: Sale Bathrooms: 4 Property Type: Villa M<sup>2</sup> Build size: 755 Parking places: by request Price: 4,750,000 € M² Plot Size: 6,950

Overview:Perched high on a rare, flat 7.000 m<sup>2</sup> plateau in the secure enclave of Monte Mayor, this elegant cortijo-style estate offers a lifestyle that feels suspended between heaven and earth. A timeless retreat where the beauty of olive trees mingles with the sea breeze and where every window opens to pure poetry in the form of panoramic nature and endless sea views. With almost 700 m<sup>2</sup> of interior space, this south-facing residence is bathed in light and defined by serenity. Four spacious en-suite bedrooms, expandable to six, are complemented by generous living areas, a home cinema, games room, with poolside bar and barbecue corner that makes entertaining effortless. The architecture pays homage to Andalusian tradition, with a romantic patio and thick whitewashed walls and blue shutters that evoke memories of coastal villages in Greece. From sunrise over the Mediterranean to sunset behind the mountains, every moment here feels cinematic. Silence is only broken by birdsong or the distant rustle of deer in the surrounding forest. This is not just a home, it's a feeling, a perspective, a place to reconnect with beauty, nature and yourself. Welcome to the ultimate hideaway above Marbella. Call us and we'll take you on a private viewing.