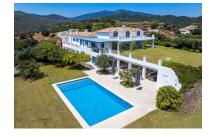

## Reference: R5070361

Bedrooms: 4 Status: Sale Bathrooms: 4 Property Type: Villa M<sup>2</sup> Build size: 755 Parking places: by request Price: 4,750,000 € M² Plot Size: 6,950

Overview:Perched high on a rare, flat 7.000 m<sup>2</sup> plateau in the secure enclave of Monte Mayor, this elegant cortijo-style estate offers a lifestyle that feels suspended between heaven and earth. A timeless retreat where the beauty of olive trees mingles with the sea breeze and where every window opens to pure poetry in the form of panoramic nature and endless sea views. With almost 700 m<sup>2</sup> of interior space, this south-facing residence is bathed in light and defined by serenity. Four spacious en-suite bedrooms, expandable to six, are complemented by generous living areas, a home cinema, games room, with poolside bar and barbecue corner that makes entertaining effortless. The architecture pays homage to Andalusian tradition, with a romantic patio and thick whitewashed walls and blue shutters that evoke memories of coastal villages in Greece. From sunrise over the Mediterranean to sunset behind the mountains, every moment here feels cinematic. Silence is only broken by birdsong or the distant rustle of deer in the surrounding forest. This is not just a home, it's a feeling, a perspective, a place to reconnect with beauty, nature and yourself. Welcome to the ultimate hideaway above Marbella. Call us and we'll take you on a private viewing.