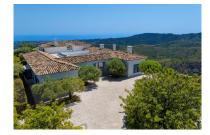

## Reference: R5070361

Bedrooms: 4 Status: Sale Bathrooms: 4 Property Type: Villa M<sup>2</sup> Build size: 755 Parking places: by request Price: 4,750,000 € M² Plot Size: 6,950

Overview:Perched high on a rare, flat 7.000 m<sup>2</sup> plateau in the secure enclave of Monte Mayor, this elegant cortijo-style estate offers a lifestyle that feels suspended between heaven and earth. A timeless retreat where the beauty of olive trees mingles with the sea breeze and where every window opens to pure poetry in the form of panoramic nature and endless sea views. With almost 700 m<sup>2</sup> of interior space, this south-facing residence is bathed in light and defined by serenity. Four spacious en-suite bedrooms, expandable to six, are complemented by generous living areas, a home cinema, games room, with poolside bar and barbecue corner that makes entertaining effortless. The architecture pays homage to Andalusian tradition, with a romantic patio and thick whitewashed walls and blue shutters that evoke memories of coastal villages in Greece. From sunrise over the Mediterranean to sunset behind the mountains, every moment here feels cinematic. Silence is only broken by birdsong or the distant rustle of deer in the surrounding forest. This is not just a home, it's a feeling, a perspective, a place to reconnect with beauty, nature and yourself. Welcome to the ultimate hideaway above Marbella. Call us and we'll take you on a private viewing.