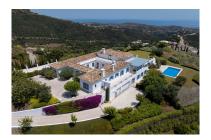

## Reference: R5070361

Bedrooms: 4 Status: Sale Bathrooms: 4 Property Type: Villa M<sup>2</sup> Build size: 755 Parking places: by request Price: 4,750,000 € M² Plot Size: 6,950

Overview:Perched high on a rare, flat 7.000 m<sup>2</sup> plateau in the secure enclave of Monte Mayor, this elegant cortijo-style estate offers a lifestyle that feels suspended between heaven and earth. A timeless retreat where the beauty of olive trees mingles with the sea breeze and where every window opens to pure poetry in the form of panoramic nature and endless sea views. With almost 700 m<sup>2</sup> of interior space, this south-facing residence is bathed in light and defined by serenity. Four spacious en-suite bedrooms, expandable to six, are complemented by generous living areas, a home cinema, games room, with poolside bar and barbecue corner that makes entertaining effortless. The architecture pays homage to Andalusian tradition, with a romantic patio and thick whitewashed walls and blue shutters that evoke memories of coastal villages in Greece. From sunrise over the Mediterranean to sunset behind the mountains, every moment here feels cinematic. Silence is only broken by birdsong or the distant rustle of deer in the surrounding forest. This is not just a home, it's a feeling, a perspective, a place to reconnect with beauty, nature and yourself. Welcome to the ultimate hideaway above Marbella. Call us and we'll take you on a private viewing.