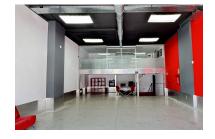

## Commercial in Puerto Banús

Bedrooms: by request Status: Sale

Bathrooms: 1

M<sup>2</sup> Build size: 200 Property Type: Commercial Parking places: by request Price: 699,000 € M<sup>2</sup> Plot Size:

Overview:Commercial Space for Sale Next to Porsche Puerto Banús – 200 m², Ideal for Showroom, Studio, or Office An excellent commercial property is now available for sale next to the Porsche dealership in Puerto Banús, one of the most exclusive areas of Marbella. The space offers a total area of 200 m², distributed over three functional levels: Basement with direct access from the public underground parking, allowing vehicle entry – ideal for loading and unloading goods or equipment. Main floor (street level) featuring a large open-plan area, perfect for a showroom, reception, or open workspace. First floor with a glass-enclosed meeting room with acoustic insulation, ideal for professional meetings in a private and elegant setting. Includes a private parking space with direct access to the premises from the basement. Additional features: Full bathroom with shower Versatile space, suitable for an automotive showroom, art gallery, creative studio, aesthetic clinic, or professional office Convenient access and excellent visibility in an area frequented by high-end clientele