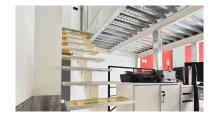

## Commercial in Puerto Banús

Bedrooms: by request Status: Sale

Bathrooms: 1

M<sup>2</sup> Build size: 200 Property Type: Commercial Parking places: by request Price: 699,000 € M<sup>2</sup> Plot Size:

Overview:Commercial Space for Sale Next to Porsche Puerto Banús – 200 m², Ideal for Showroom, Studio, or Office An excellent commercial property is now available for sale next to the Porsche dealership in Puerto Banús, one of the most exclusive areas of Marbella. The space offers a total area of 200 m², distributed over three functional levels: Basement with direct access from the public underground parking, allowing vehicle entry – ideal for loading and unloading goods or equipment. Main floor (street level) featuring a large open-plan area, perfect for a showroom, reception, or open workspace. First floor with a glass-enclosed meeting room with acoustic insulation, ideal for professional meetings in a private and elegant setting. Includes a private parking space with direct access to the premises from the basement. Additional features: Full bathroom with shower Versatile space, suitable for an automotive showroom, art gallery, creative studio, aesthetic clinic, or professional office Convenient access and excellent visibility in an area frequented by high-end clientele