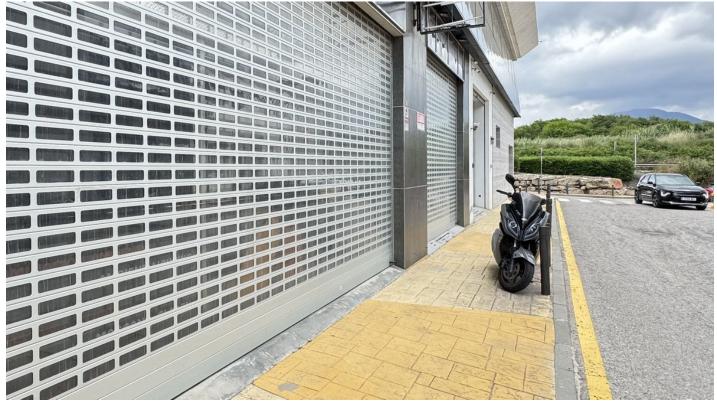

## Commercial in Puerto Banús

Bedrooms: by request Status: Sale

Bathrooms: 1

M<sup>2</sup> Build size: 200 Property Type: Commercial Parking places: by request Price: 699,000 € M<sup>2</sup> Plot Size:

Overview:Commercial Space for Sale Next to Porsche Puerto Banús – 200 m², Ideal for Showroom, Studio, or Office An excellent commercial property is now available for sale next to the Porsche dealership in Puerto Banús, one of the most exclusive areas of Marbella. The space offers a total area of 200 m², distributed over three functional levels: Basement with direct access from the public underground parking, allowing vehicle entry – ideal for loading and unloading goods or equipment. Main floor (street level) featuring a large open-plan area, perfect for a showroom, reception, or open workspace. First floor with a glass-enclosed meeting room with acoustic insulation, ideal for professional meetings in a private and elegant setting. Includes a private parking space with direct access to the premises from the basement. Additional features: Full bathroom with shower Versatile space, suitable for an automotive showroom, art gallery, creative studio, aesthetic clinic, or professional office Convenient access and excellent visibility in an area frequented by high-end clientele