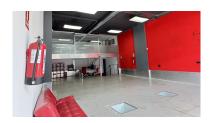

## Commercial in Puerto Banús

Bedrooms: by request Status: Sale

Bathrooms: 1

M<sup>2</sup> Build size: 200 Property Type: Commercial Parking places: by request Price: 699,000 € M<sup>2</sup> Plot Size:

Overview:Commercial Space for Sale Next to Porsche Puerto Banús – 200 m², Ideal for Showroom, Studio, or Office An excellent commercial property is now available for sale next to the Porsche dealership in Puerto Banús, one of the most exclusive areas of Marbella. The space offers a total area of 200 m², distributed over three functional levels: Basement with direct access from the public underground parking, allowing vehicle entry – ideal for loading and unloading goods or equipment. Main floor (street level) featuring a large open-plan area, perfect for a showroom, reception, or open workspace. First floor with a glass-enclosed meeting room with acoustic insulation, ideal for professional meetings in a private and elegant setting. Includes a private parking space with direct access to the premises from the basement. Additional features: Full bathroom with shower Versatile space, suitable for an automotive showroom, art gallery, creative studio, aesthetic clinic, or professional office Convenient access and excellent visibility in an area frequented by high-end clientele