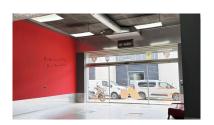

## Commercial in Puerto Banús

Bedrooms: by request Status: Sale

Bathrooms: 1

M<sup>2</sup> Build size: 200 Property Type: Commercial Parking places: by request Price: 699,000 € M<sup>2</sup> Plot Size:

Overview:Commercial Space for Sale Next to Porsche Puerto Banús – 200 m², Ideal for Showroom, Studio, or Office An excellent commercial property is now available for sale next to the Porsche dealership in Puerto Banús, one of the most exclusive areas of Marbella. The space offers a total area of 200 m², distributed over three functional levels: Basement with direct access from the public underground parking, allowing vehicle entry – ideal for loading and unloading goods or equipment. Main floor (street level) featuring a large open-plan area, perfect for a showroom, reception, or open workspace. First floor with a glass-enclosed meeting room with acoustic insulation, ideal for professional meetings in a private and elegant setting. Includes a private parking space with direct access to the premises from the basement. Additional features: Full bathroom with shower Versatile space, suitable for an automotive showroom, art gallery, creative studio, aesthetic clinic, or professional office Convenient access and excellent visibility in an area frequented by high-end clientele