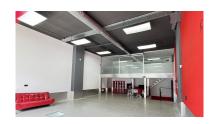

## Commercial in Puerto Banús

Bedrooms: by request Status: Sale

Bathrooms: 1

M<sup>2</sup> Build size: 200 Property Type: Commercial Parking places: by request Price: 699,000 € M<sup>2</sup> Plot Size:

Overview:Commercial Space for Sale Next to Porsche Puerto Banús – 200 m², Ideal for Showroom, Studio, or Office An excellent commercial property is now available for sale next to the Porsche dealership in Puerto Banús, one of the most exclusive areas of Marbella. The space offers a total area of 200 m², distributed over three functional levels: Basement with direct access from the public underground parking, allowing vehicle entry – ideal for loading and unloading goods or equipment. Main floor (street level) featuring a large open-plan area, perfect for a showroom, reception, or open workspace. First floor with a glass-enclosed meeting room with acoustic insulation, ideal for professional meetings in a private and elegant setting. Includes a private parking space with direct access to the premises from the basement. Additional features: Full bathroom with shower Versatile space, suitable for an automotive showroom, art gallery, creative studio, aesthetic clinic, or professional office Convenient access and excellent visibility in an area frequented by high-end clientele