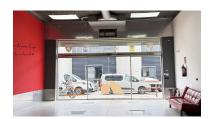

## Commercial in Puerto Banús

Bedrooms: by request Status: Sale

Bathrooms: 1

M<sup>2</sup> Build size: 200 Property Type: Commercial Parking places: by request Price: 699,000 € M<sup>2</sup> Plot Size:

Overview:Commercial Space for Sale Next to Porsche Puerto Banús – 200 m², Ideal for Showroom, Studio, or Office An excellent commercial property is now available for sale next to the Porsche dealership in Puerto Banús, one of the most exclusive areas of Marbella. The space offers a total area of 200 m², distributed over three functional levels: Basement with direct access from the public underground parking, allowing vehicle entry – ideal for loading and unloading goods or equipment. Main floor (street level) featuring a large open-plan area, perfect for a showroom, reception, or open workspace. First floor with a glass-enclosed meeting room with acoustic insulation, ideal for professional meetings in a private and elegant setting. Includes a private parking space with direct access to the premises from the basement. Additional features: Full bathroom with shower Versatile space, suitable for an automotive showroom, art gallery, creative studio, aesthetic clinic, or professional office Convenient access and excellent visibility in an area frequented by high-end clientele