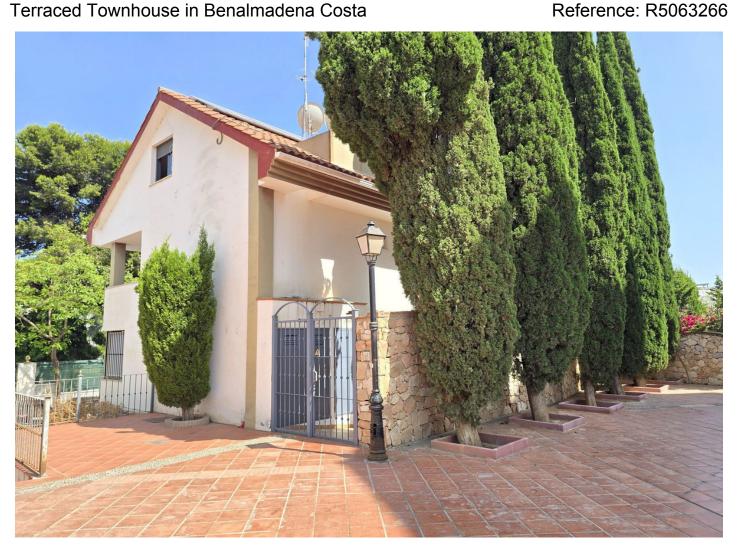

## Terraced Townhouse in Benalmadena Costa

Bedrooms: 4

Status: Sale

Bathrooms: 3

Property Type: Terraced

Townhouse

M<sup>2</sup> Build size: 171

Parking places: by request

Price: 448,000 €

M<sup>2</sup> Plot Size:

Overview: Just 600 metres from the beach and steps away from Bonanza Square! This spacious semi-detached house with private garage is ideally located in the heart of Benalmádena. The property is in excellent condition and move-in ready. On the ground floor, you'll find a bright and inviting living room that opens onto a sunny terrace, a fully equipped kitchen (with the option to open it up to the living space), and a guest toilet. The first floor features two comfortable bedrooms one with access to a private terrace and a full bathroom, while the top floor offers two additional bedrooms and another bathroom. A large private garage provides ample storage and parking space. This is a perfect home for those seeking a low-maintenance, centrally located property near the beach, shops, restaurants, and public transport. Airport: 15min car - Puerto Marina: 3 min car - Marbella: 30 min car - Golf: 4 min car - Beach: 10 min walk - Nearest bars & restaurants: 5 min walk - Shops: 5 min walk - Public transport: 2 min walk. The property market on the Costa del Sol is regaining momentum and quality properties are selling faster. If you see properties on our website that are within your budget, we recommend that you contact us immediately. Our teams are constantly working to ensure that the descriptions and advertised prices of the properties on this web page are correct and up to date. However, the information contained on this web page is subject to possible errors and/or omissions and some of the properties may have changed price, or been previously sold or withdrawn from sale.