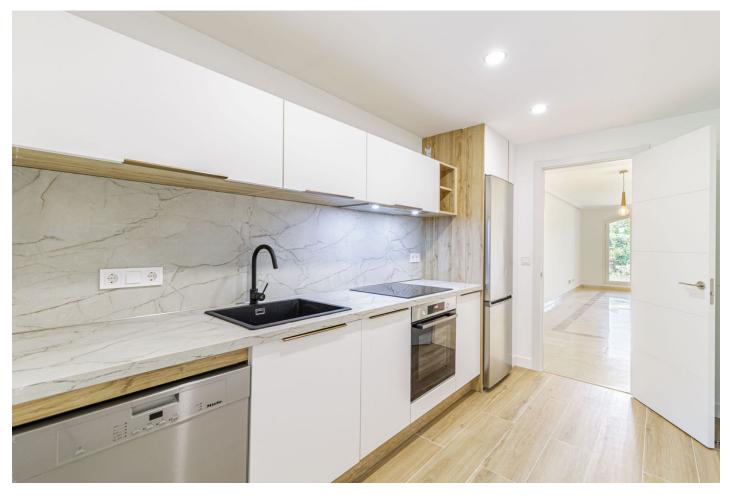

## Apartment in Los Arqueros

Bedrooms: 2 Status: Sale Bathrooms: 2 Property Type: Apartment M² Build size: 103
Parking places: by request

Price: 415,000 € M² Plot Size:

Overview:JUST LISTED - LOS ARQUEROS 2 bed garden apartment with a full refurb. includes underground parking and storeroom connected to the apartment via a lift. Close to the golf course in is a gated community within Los Arqueros Golf & Country Club. Qualities are as would be expected from a Taylor Woodrow build and include fully fitted wardrobes, fitted kitchen with Bosch appliances and cream marble floors. Los Arqueros Golf & Country Club is a prestigious golf club located in the municipality of Benahavís, near Marbella, in the province of Malaga, Spain. The club was designed by the legendary Spanish golfer Severiano Ballesteros and opened its doors in 1991. It is known for its beautiful setting in the Sierra de Ronda foothills, offering panoramic views of the Mediterranean Sea and the surrounding mountains. The history of Los Arqueros Golf & Country Club dates back to the late 1980s when Ballesteros, who had achieved great success as a professional golfer, embarked on a career in golf course design. He collaborated with Spanish architect Antonio García Garrido to create a challenging and picturesque golf course in the Costa del Sol region. The construction of Los Arqueros Golf & Country Club began in 1989, and it was officially inaugurated in 1991. The course covers an area of approximately 60 hectares and features 18 holes spread across a hilly landscape with numerous natural obstacles such as ravines, streams, and lakes. Ballesteros' design aimed to incorporate the natural features of the land while creating a demanding yet enjoyable golfing experience for players of all levels.