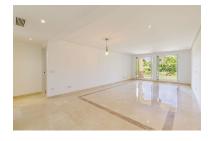

## Apartment in Los Arqueros

Bedrooms: 2 Status: Sale Bathrooms: 2 Property Type: Apartment M² Build size: 103
Parking places: by request

Price: 415,000 € M² Plot Size:

Overview:JUST LISTED - LOS ARQUEROS 2 bed garden apartment with a full refurb. includes underground parking and storeroom connected to the apartment via a lift. Close to the golf course in is a gated community within Los Arqueros Golf & Country Club. Qualities are as would be expected from a Taylor Woodrow build and include fully fitted wardrobes, fitted kitchen with Bosch appliances and cream marble floors. Los Arqueros Golf & Country Club is a prestigious golf club located in the municipality of Benahavís, near Marbella, in the province of Malaga, Spain. The club was designed by the legendary Spanish golfer Severiano Ballesteros and opened its doors in 1991. It is known for its beautiful setting in the Sierra de Ronda foothills, offering panoramic views of the Mediterranean Sea and the surrounding mountains. The history of Los Arqueros Golf & Country Club dates back to the late 1980s when Ballesteros, who had achieved great success as a professional golfer, embarked on a career in golf course design. He collaborated with Spanish architect Antonio García Garrido to create a challenging and picturesque golf course in the Costa del Sol region. The construction of Los Arqueros Golf & Country Club began in 1989, and it was officially inaugurated in 1991. The course covers an area of approximately 60 hectares and features 18 holes spread across a hilly landscape with numerous natural obstacles such as ravines, streams, and lakes. Ballesteros' design aimed to incorporate the natural features of the land while creating a demanding yet enjoyable golfing experience for players of all levels.