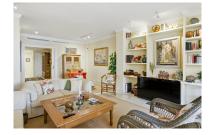

## Apartment in Puerto Banús

Bedrooms: 2 Status: Sale Bathrooms: by request
Property Type: Apartment

M² Build size: 125
Parking places: by request

Price: 1,115,000 € M² Plot Size:

Overview:Beautiful two-bedroom, south facing apartment with stunning sea views, located just minutes from the beach in the prestigious La Herradura community in Puerto Banús, Marbella. This property offers the perfect blend of luxury and coastal living. The apartment features a bright and spacious living and dining area, a fully equipped kitchen, and a private terrace with panoramic sea views. Both bedrooms are generously sized, with the master bedroom benefiting from an en-suite bathroom. Additional amenities include air conditioning, elegant marble flooring, and a south-facing orientation that fills the space with natural light. The property also includes a large storage room with its own bathroom, one private parking space, and access to well-maintained communal gardens and a swimming pool within a secure and well-kept community.