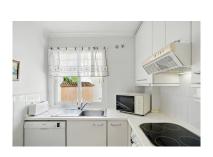

## Apartment in Puerto Banús

Bedrooms: 2 Status: Sale Bathrooms: by request
Property Type: Apartment

M² Build size: 125
Parking places: by request

Price: 1,115,000 € M² Plot Size:

Overview:Beautiful two-bedroom, south facing apartment with stunning sea views, located just minutes from the beach in the prestigious La Herradura community in Puerto Banús, Marbella. This property offers the perfect blend of luxury and coastal living. The apartment features a bright and spacious living and dining area, a fully equipped kitchen, and a private terrace with panoramic sea views. Both bedrooms are generously sized, with the master bedroom benefiting from an en-suite bathroom. Additional amenities include air conditioning, elegant marble flooring, and a south-facing orientation that fills the space with natural light. The property also includes a large storage room with its own bathroom, one private parking space, and access to well-maintained communal gardens and a swimming pool within a secure and well-kept community.