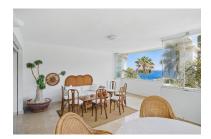

## Apartment in Puerto Banús

Bedrooms: 2 Status: Sale Bathrooms: by request
Property Type: Apartment

M² Build size: 125
Parking places: by request

Price: 1,115,000 € M² Plot Size:

Overview:Beautiful two-bedroom, south facing apartment with stunning sea views, located just minutes from the beach in the prestigious La Herradura community in Puerto Banús, Marbella. This property offers the perfect blend of luxury and coastal living. The apartment features a bright and spacious living and dining area, a fully equipped kitchen, and a private terrace with panoramic sea views. Both bedrooms are generously sized, with the master bedroom benefiting from an en-suite bathroom. Additional amenities include air conditioning, elegant marble flooring, and a south-facing orientation that fills the space with natural light. The property also includes a large storage room with its own bathroom, one private parking space, and access to well-maintained communal gardens and a swimming pool within a secure and well-kept community.