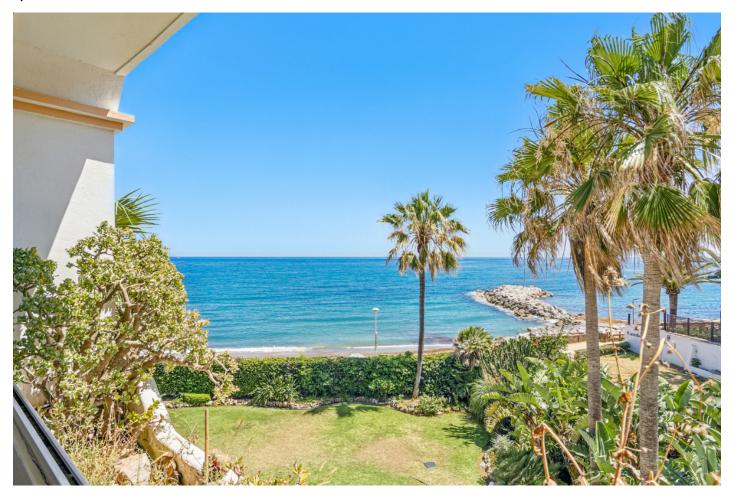

## Apartment in Puerto Banús

Bedrooms: 2 Status: Sale Bathrooms: by request
Property Type: Apartment

M² Build size: 125
Parking places: by request

Price: 1,115,000 € M² Plot Size:

Overview:Beautiful two-bedroom, south facing apartment with stunning sea views, located just minutes from the beach in the prestigious La Herradura community in Puerto Banús, Marbella. This property offers the perfect blend of luxury and coastal living. The apartment features a bright and spacious living and dining area, a fully equipped kitchen, and a private terrace with panoramic sea views. Both bedrooms are generously sized, with the master bedroom benefiting from an en-suite bathroom. Additional amenities include air conditioning, elegant marble flooring, and a south-facing orientation that fills the space with natural light. The property also includes a large storage room with its own bathroom, one private parking space, and access to well-maintained communal gardens and a swimming pool within a secure and well-kept community.

## Features:

Beachfront, None, Pool, Air conditioning, Sea views, Lift, None, Private garden, Alarm system, Parking