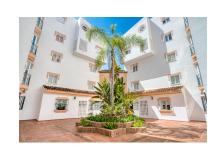

## Apartment in Puerto Banús

Bedrooms: 2 Status: Sale Bathrooms: by request
Property Type: Apartment

M² Build size: 125
Parking places: by request

Price: 1,115,000 € M² Plot Size:

Overview:Beautiful two-bedroom, south facing apartment with stunning sea views, located just minutes from the beach in the prestigious La Herradura community in Puerto Banús, Marbella. This property offers the perfect blend of luxury and coastal living. The apartment features a bright and spacious living and dining area, a fully equipped kitchen, and a private terrace with panoramic sea views. Both bedrooms are generously sized, with the master bedroom benefiting from an en-suite bathroom. Additional amenities include air conditioning, elegant marble flooring, and a south-facing orientation that fills the space with natural light. The property also includes a large storage room with its own bathroom, one private parking space, and access to well-maintained communal gardens and a swimming pool within a secure and well-kept community.