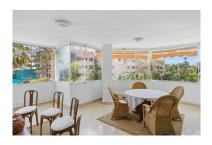

## Apartment in Puerto Banús

Bedrooms: 2 Status: Sale Bathrooms: by request
Property Type: Apartment

M² Build size: 125
Parking places: by request

Price: 1,115,000 € M² Plot Size:

Overview:Beautiful two-bedroom, south facing apartment with stunning sea views, located just minutes from the beach in the prestigious La Herradura community in Puerto Banús, Marbella. This property offers the perfect blend of luxury and coastal living. The apartment features a bright and spacious living and dining area, a fully equipped kitchen, and a private terrace with panoramic sea views. Both bedrooms are generously sized, with the master bedroom benefiting from an en-suite bathroom. Additional amenities include air conditioning, elegant marble flooring, and a south-facing orientation that fills the space with natural light. The property also includes a large storage room with its own bathroom, one private parking space, and access to well-maintained communal gardens and a swimming pool within a secure and well-kept community.