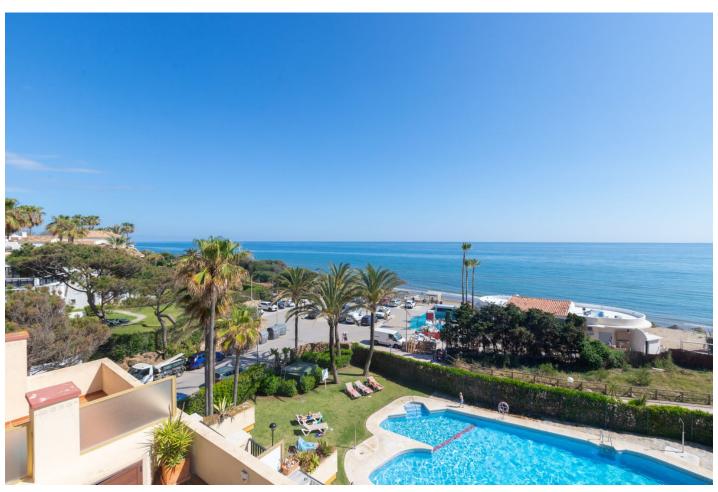

Penthouse in Elviria Reference: R5050621

Bedrooms: 2 Status: Sale Bathrooms: 2 Property Type: Penthouse

M² Build size: 110
Parking places: by request

Price: 950,000 € M² Plot Size:

Overview:Spectacular beachfront penthouse with panoramic sea views. Two bedrooms, two bathrooms, and a living room, all opening onto a terrace with wonderful, endless sea views. The fully equipped kitchen is integrated into the living room. It has an elevator that takes you directly to the pool and beach access. Recently renovated, it features practical and functional Nordic-style decor, plenty of light, and large windows opening onto a spacious terrace with wonderful views. Independent air conditioning (hot/cold) in all rooms, awnings, electric shutters, etc. Gated parking, private security, and walking distance to shopping centers.

## Features:

Beachfront, None, Pool, Air conditioning, Sea views, Private garden, Lift, None, Parking, Resale