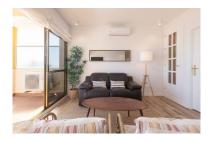

Penthouse in Elviria Reference: R5050621

Bedrooms: 2 Status: Sale Bathrooms: 2 Property Type: Penthouse

M² Build size: 110
Parking places: by request

Price: 950,000 € M² Plot Size:

Overview:Spectacular beachfront penthouse with panoramic sea views. Two bedrooms, two bathrooms, and a living room, all opening onto a terrace with wonderful, endless sea views. The fully equipped kitchen is integrated into the living room. It has an elevator that takes you directly to the pool and beach access. Recently renovated, it features practical and functional Nordic-style decor, plenty of light, and large windows opening onto a spacious terrace with wonderful views. Independent air conditioning (hot/cold) in all rooms, awnings, electric shutters, etc. Gated parking, private security, and walking distance to shopping centers.