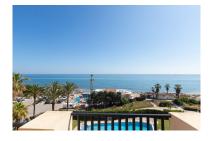

Penthouse in Elviria Reference: R5050621

Bedrooms: 2 Status: Sale Bathrooms: 2 Property Type: Penthouse

M² Build size: 110
Parking places: by request

Price: 950,000 € M² Plot Size:

Overview:Spectacular beachfront penthouse with panoramic sea views. Two bedrooms, two bathrooms, and a living room, all opening onto a terrace with wonderful, endless sea views. The fully equipped kitchen is integrated into the living room. It has an elevator that takes you directly to the pool and beach access. Recently renovated, it features practical and functional Nordic-style decor, plenty of light, and large windows opening onto a spacious terrace with wonderful views. Independent air conditioning (hot/cold) in all rooms, awnings, electric shutters, etc. Gated parking, private security, and walking distance to shopping centers.

## Features:

Beachfront, None, Pool, Air conditioning, Sea views, Private garden, Lift, None, Parking, Resale