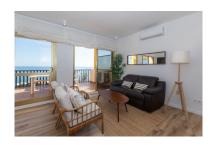

Penthouse in Elviria Reference: R5050621

Bedrooms: 2 Status: Sale Bathrooms: 2 Property Type: Penthouse

M² Build size: 110
Parking places: by request

Price: 950,000 € M² Plot Size:

Overview:Spectacular beachfront penthouse with panoramic sea views. Two bedrooms, two bathrooms, and a living room, all opening onto a terrace with wonderful, endless sea views. The fully equipped kitchen is integrated into the living room. It has an elevator that takes you directly to the pool and beach access. Recently renovated, it features practical and functional Nordic-style decor, plenty of light, and large windows opening onto a spacious terrace with wonderful views. Independent air conditioning (hot/cold) in all rooms, awnings, electric shutters, etc. Gated parking, private security, and walking distance to shopping centers.

## Features:

Beachfront, None, Pool, Air conditioning, Sea views, Private garden, Lift, None, Parking, Resale