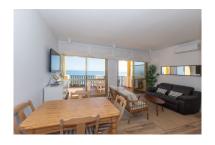

Penthouse in Elviria Reference: R5050621

Bedrooms: 2 Status: Sale Bathrooms: 2 Property Type: Penthouse

M² Build size: 110
Parking places: by request

Price: 950,000 € M² Plot Size:

Overview:Spectacular beachfront penthouse with panoramic sea views. Two bedrooms, two bathrooms, and a living room, all opening onto a terrace with wonderful, endless sea views. The fully equipped kitchen is integrated into the living room. It has an elevator that takes you directly to the pool and beach access. Recently renovated, it features practical and functional Nordic-style decor, plenty of light, and large windows opening onto a spacious terrace with wonderful views. Independent air conditioning (hot/cold) in all rooms, awnings, electric shutters, etc. Gated parking, private security, and walking distance to shopping centers.