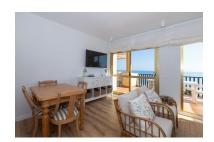

Penthouse in Elviria Reference: R5050621

Bedrooms: 2 Status: Sale Bathrooms: 2 Property Type: Penthouse

M² Build size: 110
Parking places: by request

Price: 950,000 € M² Plot Size:

Overview:Spectacular beachfront penthouse with panoramic sea views. Two bedrooms, two bathrooms, and a living room, all opening onto a terrace with wonderful, endless sea views. The fully equipped kitchen is integrated into the living room. It has an elevator that takes you directly to the pool and beach access. Recently renovated, it features practical and functional Nordic-style decor, plenty of light, and large windows opening onto a spacious terrace with wonderful views. Independent air conditioning (hot/cold) in all rooms, awnings, electric shutters, etc. Gated parking, private security, and walking distance to shopping centers.