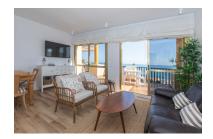

Penthouse in Elviria Reference: R5050621

Bedrooms: 2 Status: Sale Bathrooms: 2 Property Type: Penthouse

M² Build size: 110
Parking places: by request

Price: 950,000 € M² Plot Size:

Overview:Spectacular beachfront penthouse with panoramic sea views. Two bedrooms, two bathrooms, and a living room, all opening onto a terrace with wonderful, endless sea views. The fully equipped kitchen is integrated into the living room. It has an elevator that takes you directly to the pool and beach access. Recently renovated, it features practical and functional Nordic-style decor, plenty of light, and large windows opening onto a spacious terrace with wonderful views. Independent air conditioning (hot/cold) in all rooms, awnings, electric shutters, etc. Gated parking, private security, and walking distance to shopping centers.

## Features:

Beachfront, None, Pool, Air conditioning, Sea views, Private garden, Lift, None, Parking, Resale