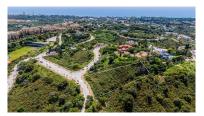

Land in Elviria Reference: R5050051

Bedrooms: by request Status: Sale

Bathrooms: by request Property Type: Land

M² Build size: Parking places: by request

Price: 675,000 € M² Plot Size: 2,114

Overview:Situated in a peaceful and elevated area surrounded by greenery, this 2,114 m² urban plot offers an excellent opportunity to build a bespoke villa in a well-established residential enclave on the Costa del Sol. The land is fully classified as urban and allows for a buildable area of up to 30%, enabling the construction of a private residence of approximately 634 m². All key utilities - including water, electricity, and sewage - are already in place, providing a smooth path to development. Located within a quiet yet well-connected neighborhood, the plot enjoys a natural setting with rolling hills and mature vegetation, offering both privacy and an attractive backdrop for a thoughtfully designed home. It is surrounded by quality villas and residential developments, with convenient access to local amenities, international schools, golf courses, and the vibrant offerings of Marbella. This is a solid opportunity for private buyers or developers looking to build in a prime, ready-to-develop location. While every effort has been made to ensure the accuracy and reliability of the information provided, we cannot be held responsible for any inadvertent errors, omissions, or changes. All property listings are subject to availability and may be modified or withdrawn without prior notice."