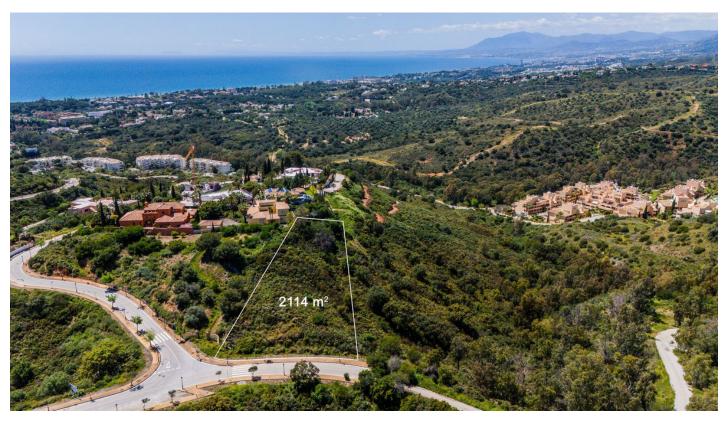

Land in Elviria Reference: R5050051

Bedrooms: by request Status: Sale

Bathrooms: by request Property Type: Land

M² Build size: Parking places: by request

Price: 675,000 € M² Plot Size: 2,114

Overview:Situated in a peaceful and elevated area surrounded by greenery, this 2,114 m² urban plot offers an excellent opportunity to build a bespoke villa in a well-established residential enclave on the Costa del Sol. The land is fully classified as urban and allows for a buildable area of up to 30%, enabling the construction of a private residence of approximately 634 m². All key utilities - including water, electricity, and sewage - are already in place, providing a smooth path to development. Located within a quiet yet well-connected neighborhood, the plot enjoys a natural setting with rolling hills and mature vegetation, offering both privacy and an attractive backdrop for a thoughtfully designed home. It is surrounded by quality villas and residential developments, with convenient access to local amenities, international schools, golf courses, and the vibrant offerings of Marbella. This is a solid opportunity for private buyers or developers looking to build in a prime, ready-to-develop location. While every effort has been made to ensure the accuracy and reliability of the information provided, we cannot be held responsible for any inadvertent errors, omissions, or changes. All property listings are subject to availability and may be modified or withdrawn without prior notice."