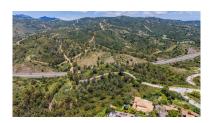

Land in Elviria Reference: R5050051

Bedrooms: by request Status: Sale

Bathrooms: by request Property Type: Land

M² Build size: Parking places: by request

Price: 675,000 € M² Plot Size: 2,114

Overview:Situated in a peaceful and elevated area surrounded by greenery, this 2,114 m² urban plot offers an excellent opportunity to build a bespoke villa in a well-established residential enclave on the Costa del Sol. The land is fully classified as urban and allows for a buildable area of up to 30%, enabling the construction of a private residence of approximately 634 m². All key utilities - including water, electricity, and sewage - are already in place, providing a smooth path to development. Located within a quiet yet well-connected neighborhood, the plot enjoys a natural setting with rolling hills and mature vegetation, offering both privacy and an attractive backdrop for a thoughtfully designed home. It is surrounded by quality villas and residential developments, with convenient access to local amenities, international schools, golf courses, and the vibrant offerings of Marbella. This is a solid opportunity for private buyers or developers looking to build in a prime, ready-to-develop location. While every effort has been made to ensure the accuracy and reliability of the information provided, we cannot be held responsible for any inadvertent errors, omissions, or changes. All property listings are subject to availability and may be modified or withdrawn without prior notice."