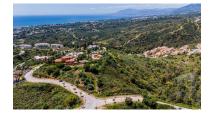

Land in Elviria Reference: R5050051

Bedrooms: by request Status: Sale

Bathrooms: by request Property Type: Land

M² Build size: Parking places: by request

Price: 675,000 € M² Plot Size: 2,114

Overview:Situated in a peaceful and elevated area surrounded by greenery, this 2,114 m² urban plot offers an excellent opportunity to build a bespoke villa in a well-established residential enclave on the Costa del Sol. The land is fully classified as urban and allows for a buildable area of up to 30%, enabling the construction of a private residence of approximately 634 m². All key utilities - including water, electricity, and sewage - are already in place, providing a smooth path to development. Located within a quiet yet well-connected neighborhood, the plot enjoys a natural setting with rolling hills and mature vegetation, offering both privacy and an attractive backdrop for a thoughtfully designed home. It is surrounded by quality villas and residential developments, with convenient access to local amenities, international schools, golf courses, and the vibrant offerings of Marbella. This is a solid opportunity for private buyers or developers looking to build in a prime, ready-to-develop location. While every effort has been made to ensure the accuracy and reliability of the information provided, we cannot be held responsible for any inadvertent errors, omissions, or changes. All property listings are subject to availability and may be modified or withdrawn without prior notice."