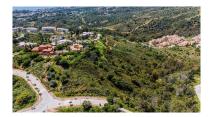

Land in Elviria Reference: R5050051

Bedrooms: by request Status: Sale

Bathrooms: by request Property Type: Land

M² Build size: Parking places: by request

Price: 675,000 € M² Plot Size: 2,114

Overview:Situated in a peaceful and elevated area surrounded by greenery, this 2,114 m² urban plot offers an excellent opportunity to build a bespoke villa in a well-established residential enclave on the Costa del Sol. The land is fully classified as urban and allows for a buildable area of up to 30%, enabling the construction of a private residence of approximately 634 m². All key utilities - including water, electricity, and sewage - are already in place, providing a smooth path to development. Located within a quiet yet well-connected neighborhood, the plot enjoys a natural setting with rolling hills and mature vegetation, offering both privacy and an attractive backdrop for a thoughtfully designed home. It is surrounded by quality villas and residential developments, with convenient access to local amenities, international schools, golf courses, and the vibrant offerings of Marbella. This is a solid opportunity for private buyers or developers looking to build in a prime, ready-to-develop location. While every effort has been made to ensure the accuracy and reliability of the information provided, we cannot be held responsible for any inadvertent errors, omissions, or changes. All property listings are subject to availability and may be modified or withdrawn without prior notice."