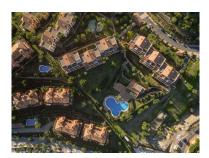

## Reference: R5049574

Bedrooms: 2 Status: Sale Bathrooms: 2 Property Type: Apartment

M<sup>2</sup> Build size: 117 Parking places: by request Price: 450,000 € M² Plot Size:

Overview: This ground floor apartment in Las Lomas del Conde Luque offers a perfect combination of luxury, comfort and a prime location. Located in an environment surrounded by services such as supermarkets, schools and golf courses, it is just 5 minutes from Puerto Banús, Marbella and its beautiful beaches. The complex has large landscaped common areas, a large outdoor pool, solarium, gym, and a spa that includes a dry and wet sauna, jacuzzi and a heated indoor pool, offering an atmosphere of relaxation and well-being. The apartment has an outdoor terrace with artificial grass and a glazed area with parquet flooring, which can be opened to enjoy the outdoors. In addition, it includes ducted air conditioning to ensure a comfortable environment at any time of the year. The master bedroom is en suite and has a large dressing room, while the other rooms and the hallway are equipped with built-in wardrobes, providing plenty of storage space. The apartment also includes an underground parking and storage room, and the complex offers private security and a concierge, guaranteeing tranquility and privacy.