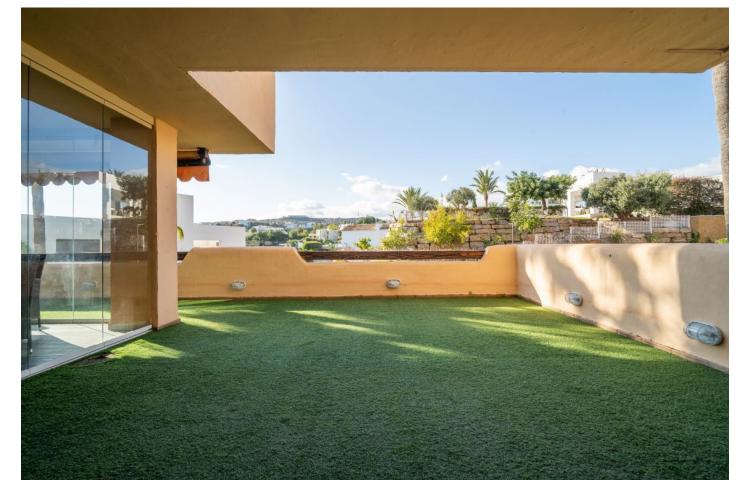

## Reference: R5049574

Bedrooms: 2 Status: Sale Bathrooms: 2 Property Type: Apartment

M<sup>2</sup> Build size: 117 Parking places: by request Price: 450,000 € M² Plot Size:

Overview: This ground floor apartment in Las Lomas del Conde Luque offers a perfect combination of luxury, comfort and a prime location. Located in an environment surrounded by services such as supermarkets, schools and golf courses, it is just 5 minutes from Puerto Banús, Marbella and its beautiful beaches. The complex has large landscaped common areas, a large outdoor pool, solarium, gym, and a spa that includes a dry and wet sauna, jacuzzi and a heated indoor pool, offering an atmosphere of relaxation and well-being. The apartment has an outdoor terrace with artificial grass and a glazed area with parquet flooring, which can be opened to enjoy the outdoors. In addition, it includes ducted air conditioning to ensure a comfortable environment at any time of the year. The master bedroom is en suite and has a large dressing room, while the other rooms and the hallway are equipped with built-in wardrobes, providing plenty of storage space. The apartment also includes an underground parking and storage room, and the complex offers private security and a concierge, guaranteeing tranquility and privacy.