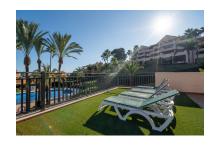

## Reference: R5049574

Bedrooms: 2 Status: Sale Bathrooms: 2 Property Type: Apartment

M<sup>2</sup> Build size: 117 Parking places: by request Price: 450,000 € M² Plot Size:

Overview: This ground floor apartment in Las Lomas del Conde Luque offers a perfect combination of luxury, comfort and a prime location. Located in an environment surrounded by services such as supermarkets, schools and golf courses, it is just 5 minutes from Puerto Banús, Marbella and its beautiful beaches. The complex has large landscaped common areas, a large outdoor pool, solarium, gym, and a spa that includes a dry and wet sauna, jacuzzi and a heated indoor pool, offering an atmosphere of relaxation and well-being. The apartment has an outdoor terrace with artificial grass and a glazed area with parquet flooring, which can be opened to enjoy the outdoors. In addition, it includes ducted air conditioning to ensure a comfortable environment at any time of the year. The master bedroom is en suite and has a large dressing room, while the other rooms and the hallway are equipped with built-in wardrobes, providing plenty of storage space. The apartment also includes an underground parking and storage room, and the complex offers private security and a concierge, guaranteeing tranquility and privacy.