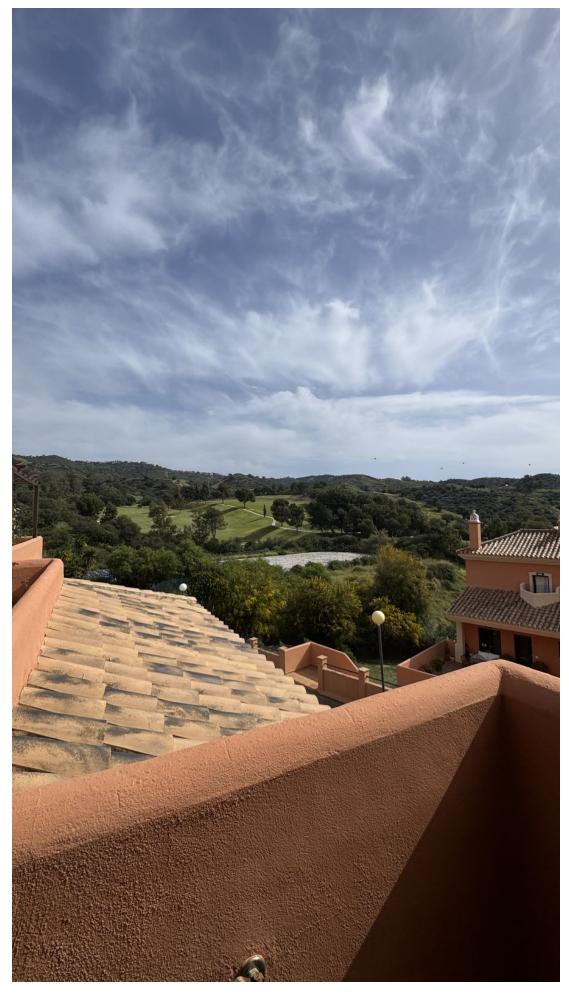

Penthouse in Elviria Reference: R5048275

Bedrooms: 4 Status: Sale

Bathrooms: 4
Property Type: Penthouse

M² Build size: 210
Parking places: by request

Price: 550,000 € M² Plot Size:

Overview:Located in a well-established urbanization surrounded by lush greenery, this unique 4-bedroom, 4-bathroom property offers 210m² of space and excellent investment potential. Originally two separate apartments, it can easily be divided again, making it ideal for rental income or resale. Residents enjoy access to three communal pools and a prime location just minutes from Elviria Center.