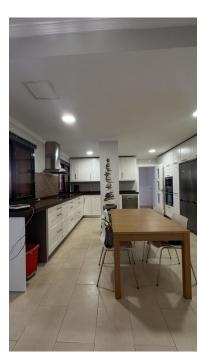

Penthouse in Elviria Reference: R5048275

Bedrooms: 4 Status: Sale

Bathrooms: 4
Property Type: Penthouse

M² Build size: 210
Parking places: by request

Price: 550,000 € M² Plot Size:

Overview:Located in a well-established urbanization surrounded by lush greenery, this unique 4-bedroom, 4-bathroom property offers 210m² of space and excellent investment potential. Originally two separate apartments, it can easily be divided again, making it ideal for rental income or resale. Residents enjoy access to three communal pools and a prime location just minutes from Elviria Center.