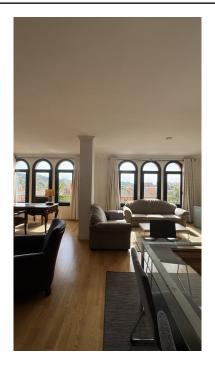

Penthouse in Elviria Reference: R5048275

Bedrooms: 4 Status: Sale

Bathrooms: 4
Property Type: Penthouse

M² Build size: 210
Parking places: by request

Price: 550,000 € M² Plot Size:

Overview:Located in a well-established urbanization surrounded by lush greenery, this unique 4-bedroom, 4-bathroom property offers 210m² of space and excellent investment potential. Originally two separate apartments, it can easily be divided again, making it ideal for rental income or resale. Residents enjoy access to three communal pools and a prime location just minutes from Elviria Center.