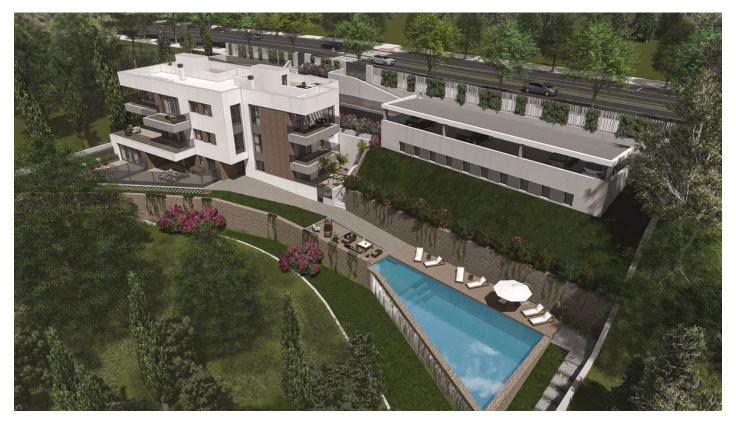

## Land in Calahonda Reference: R5048146

Bedrooms: by request Status: Sale

Bathrooms: by request Property Type: Land

M² Build size: 874
Parking places: by request

Price: 1,050,000 € M² Plot Size: 2,021

Overview:Plot available in Calahonda to build 9 apartments. The plot actually has 2,500 m2 of land, but a portion must be given up for widening the road, so the final area can be used for 2,021 m2. The maximum roof area you can build is 874 m2, but in the project, you can see that 1,250 m2 is actually built, as there are areas such as a solarium, storage rooms, parking spaces that are not included, and terraces that are included at 50%. The plot has an Endesa connection point and water. (IMPORTANT). The terms and conditions for creating the compensation board and beginning development work have already been published.