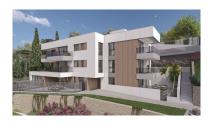

## Land in Calahonda Reference: R5048146

Bedrooms: by request Status: Sale

Bathrooms: by request Property Type: Land

M² Build size: 874
Parking places: by request

Price: 1,050,000 € M² Plot Size: 2,021

Overview:Plot available in Calahonda to build 9 apartments. The plot actually has 2,500 m2 of land, but a portion must be given up for widening the road, so the final area can be used for 2,021 m2. The maximum roof area you can build is 874 m2, but in the project, you can see that 1,250 m2 is actually built, as there are areas such as a solarium, storage rooms, parking spaces that are not included, and terraces that are included at 50%. The plot has an Endesa connection point and water. (IMPORTANT). The terms and conditions for creating the compensation board and beginning development work have already been published.