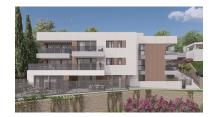

## Land in Calahonda Reference: R5048146

Bedrooms: by request Status: Sale

Bathrooms: by request Property Type: Land

M² Build size: 874
Parking places: by request

Price: 1,050,000 € M² Plot Size: 2,021

Overview:Plot available in Calahonda to build 9 apartments. The plot actually has 2,500 m2 of land, but a portion must be given up for widening the road, so the final area can be used for 2,021 m2. The maximum roof area you can build is 874 m2, but in the project, you can see that 1,250 m2 is actually built, as there are areas such as a solarium, storage rooms, parking spaces that are not included, and terraces that are included at 50%. The plot has an Endesa connection point and water. (IMPORTANT). The terms and conditions for creating the compensation board and beginning development work have already been published.