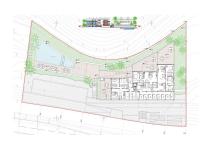

## Land in Calahonda Reference: R5048146

Bedrooms: by request Status: Sale

Bathrooms: by request Property Type: Land

M² Build size: 874
Parking places: by request

Price: 1,050,000 € M² Plot Size: 2,021

Overview:Plot available in Calahonda to build 9 apartments. The plot actually has 2,500 m2 of land, but a portion must be given up for widening the road, so the final area can be used for 2,021 m2. The maximum roof area you can build is 874 m2, but in the project, you can see that 1,250 m2 is actually built, as there are areas such as a solarium, storage rooms, parking spaces that are not included, and terraces that are included at 50%. The plot has an Endesa connection point and water. (IMPORTANT). The terms and conditions for creating the compensation board and beginning development work have already been published.