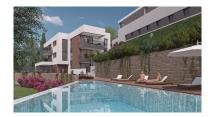

## Land in Calahonda Reference: R5048146

Bedrooms: by request Status: Sale

Bathrooms: by request Property Type: Land

M² Build size: 874
Parking places: by request

Price: 1,050,000 € M² Plot Size: 2,021

Overview:Plot available in Calahonda to build 9 apartments. The plot actually has 2,500 m2 of land, but a portion must be given up for widening the road, so the final area can be used for 2,021 m2. The maximum roof area you can build is 874 m2, but in the project, you can see that 1,250 m2 is actually built, as there are areas such as a solarium, storage rooms, parking spaces that are not included, and terraces that are included at 50%. The plot has an Endesa connection point and water. (IMPORTANT). The terms and conditions for creating the compensation board and beginning development work have already been published.