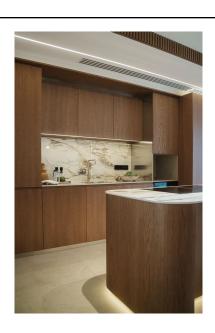

PROPERTY HIGHLIGHTS • three bedrooms and two-and-a-half bathrooms including an en-suite primary suite • open-plan living and dining area with direct access to a 20 m² private terrace • laundry room, private parking space and climate-controlled interiors throughout • bespoke finishes including herringbone flooring, integrated lighting and fitted carpentry • fully fitted kitchen with high-end appliances by Gaggenau and Siemens 