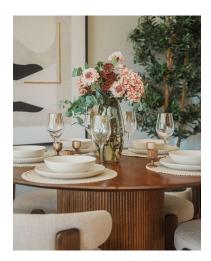

PROPERTY HIGHLIGHTS • three bedrooms and two-and-a-half bathrooms including an en-suite primary suite • open-plan living and dining area with direct access to a 20 m² private terrace • laundry room, private parking space and climate-controlled interiors throughout • bespoke finishes including herringbone flooring, integrated lighting and fitted carpentry • fully fitted kitchen with high-end appliances by Gaggenau and Siemens 