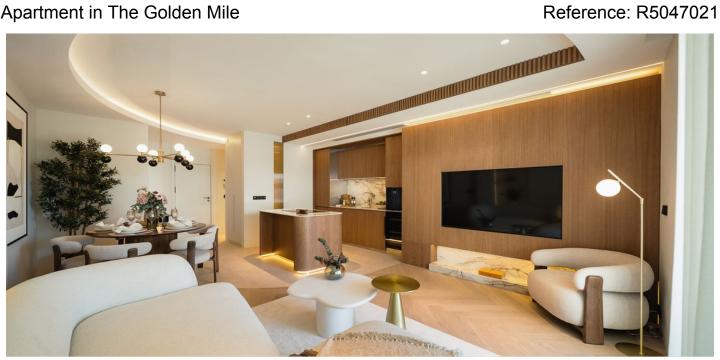

Overview: Positioned in a secure residential enclave on Marbella's Golden Mile, this southwest-facing apartment offers open views over the sea, mountains, and surrounding coastline. Fully furnished, the residence blends natural textures with refined finishes, featuring a Japandi-style interior and an efficient open-plan layout. The property includes three bedrooms, two bathrooms plus guest WC, a spacious living area, and a private terrace. Residents enjoy access to landscaped gardens, a pool with sea views, co-working space, and 24-hour security. 

PROPERTY HIGHLIGHTS • three bedrooms and two-and-a-half bathrooms including an en-suite primary suite • open-plan living and dining area with direct access to a 20 m² private terrace • laundry room, private parking space and climate-controlled interiors throughout • bespoke finishes including herringbone flooring, integrated lighting and fitted carpentry • fully fitted kitchen with high-end appliances by Gaggenau and Siemens 