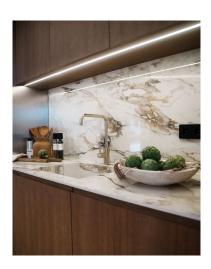

PROPERTY HIGHLIGHTS • three bedrooms and two-and-a-half bathrooms including an en-suite primary suite • open-plan living and dining area with direct access to a 20 m² private terrace • laundry room, private parking space and climate-controlled interiors throughout • bespoke finishes including herringbone flooring, integrated lighting and fitted carpentry • fully fitted kitchen with high-end appliances by Gaggenau and Siemens 