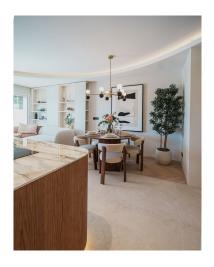

Overview: Positioned in a secure residential enclave on Marbella's Golden Mile, this southwest-facing apartment offers open views over the sea, mountains, and surrounding coastline. Fully furnished, the residence blends natural textures with refined finishes, featuring a Japandi-style interior and an efficient open-plan layout. The property includes three bedrooms, two bathrooms plus guest WC, a spacious living area, and a private terrace. Residents enjoy access to landscaped gardens, a pool with sea views, co-working space, and 24-hour security. 

PROPERTY HIGHLIGHTS • three bedrooms and two-and-a-half bathrooms including an en-suite primary suite • open-plan living and dining area with direct access to a 20 m² private terrace • laundry room, private parking space and climate-controlled interiors throughout • bespoke finishes including herringbone flooring, integrated lighting and fitted carpentry • fully fitted kitchen with high-end appliances by Gaggenau and Siemens 