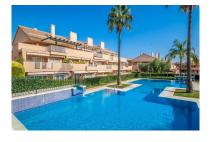

Overview:South facing penthouse overlooking the communal garden and the swimming pool in the sought after community. Conveniently situated, walking distance to local shops, supermarkets, bars, restaurants and the beach and just around the corner from the 18-hole Santa Maria Golf Course. The property consists of two levels, with the lounge/dining area plus a spacious, south facing uncovered terrace, a fully fitted kitchen, a guest bedroom and a guest bathroom on the lower level and the mater bedroom with en-suite bathroom on the upper level. The community is fun gated and offers 4 outdoor swimming pools, underground parking and 24-hour security.