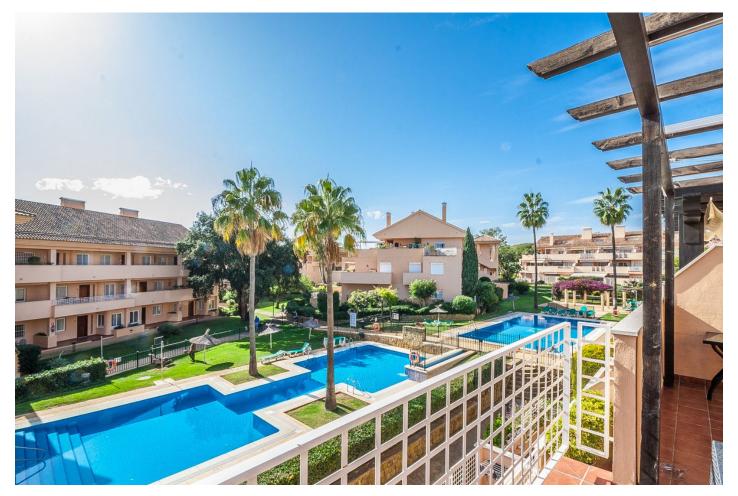

Overview:South facing penthouse overlooking the communal garden and the swimming pool in the sought after community. Conveniently situated, walking distance to local shops, supermarkets, bars, restaurants and the beach and just around the corner from the 18-hole Santa Maria Golf Course. The property consists of two levels, with the lounge/dining area plus a spacious, south facing uncovered terrace, a fully fitted kitchen, a guest bedroom and a guest bathroom on the lower level and the mater bedroom with en-suite bathroom on the upper level. The community is fun gated and offers 4 outdoor swimming pools, underground parking and 24-hour security.