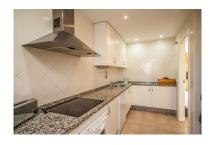

Overview:South facing penthouse overlooking the communal garden and the swimming pool in the sought after community. Conveniently situated, walking distance to local shops, supermarkets, bars, restaurants and the beach and just around the corner from the 18-hole Santa Maria Golf Course. The property consists of two levels, with the lounge/dining area plus a spacious, south facing uncovered terrace, a fully fitted kitchen, a guest bedroom and a guest bathroom on the lower level and the mater bedroom with en-suite bathroom on the upper level. The community is fun gated and offers 4 outdoor swimming pools, underground parking and 24-hour security.