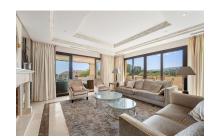

## Apartment in Nueva Andalucía

Bedrooms: 3 Status: Sale

Bathrooms: 3 Property Type: Apartment M<sup>2</sup> Build size: 202 Parking places: by request Price: 1,585,000 € M<sup>2</sup> Plot Size:

Overview:This luxurious three-bedroom middle floor apartment located within the exclusive gated community of Aloha Park in Nueva Andalucia offering 24-hour security and concierge services. This property has an excellent flow throughout and has a south-west orientation with views of both the Mediterranean Sea & mountains. The accommodation comprises an impressive entrance hall, a guest toilet, fully fitted kitchen and laundry room, large living area with fireplace/dining room both with direct access to the wrap-around covered & uncovered terrace with various seated areas ideal for entertaining. All three bedrooms are ensuite and the master bedroom features walk-in closet and access to the terrace. There are extra amenities such as U/F heating throughout, lift access, private parking for two cars and a storage room. The residents can enjoy well-maintained communal garden with two outdoor swimming pools, heated indoor pool with fitness & SPA area. Located within a short drive of beaches, Puerto Banus, Marbella and a variety of Golf courses, this property is ideal for permanent living or holiday home.