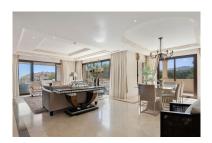

## Apartment in Nueva Andalucía

Bedrooms: 3 Status: Sale

Bathrooms: 3 Property Type: Apartment M<sup>2</sup> Build size: 202 Parking places: by request Price: 1,585,000 € M<sup>2</sup> Plot Size:

Overview:This luxurious three-bedroom middle floor apartment located within the exclusive gated community of Aloha Park in Nueva Andalucia offering 24-hour security and concierge services. This property has an excellent flow throughout and has a south-west orientation with views of both the Mediterranean Sea & mountains. The accommodation comprises an impressive entrance hall, a guest toilet, fully fitted kitchen and laundry room, large living area with fireplace/dining room both with direct access to the wrap-around covered & uncovered terrace with various seated areas ideal for entertaining. All three bedrooms are ensuite and the master bedroom features walk-in closet and access to the terrace. There are extra amenities such as U/F heating throughout, lift access, private parking for two cars and a storage room. The residents can enjoy well-maintained communal garden with two outdoor swimming pools, heated indoor pool with fitness & SPA area. Located within a short drive of beaches, Puerto Banus, Marbella and a variety of Golf courses, this property is ideal for permanent living or holiday home.