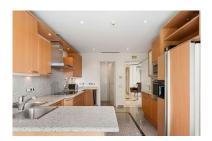

## Apartment in Nueva Andalucía

Bedrooms: 3 Status: Sale

Bathrooms: 3 Property Type: Apartment M<sup>2</sup> Build size: 202 Parking places: by request Price: 1,585,000 € M<sup>2</sup> Plot Size:

Overview:This luxurious three-bedroom middle floor apartment located within the exclusive gated community of Aloha Park in Nueva Andalucia offering 24-hour security and concierge services. This property has an excellent flow throughout and has a south-west orientation with views of both the Mediterranean Sea & mountains. The accommodation comprises an impressive entrance hall, a guest toilet, fully fitted kitchen and laundry room, large living area with fireplace/dining room both with direct access to the wrap-around covered & uncovered terrace with various seated areas ideal for entertaining. All three bedrooms are ensuite and the master bedroom features walk-in closet and access to the terrace. There are extra amenities such as U/F heating throughout, lift access, private parking for two cars and a storage room. The residents can enjoy well-maintained communal garden with two outdoor swimming pools, heated indoor pool with fitness & SPA area. Located within a short drive of beaches, Puerto Banus, Marbella and a variety of Golf courses, this property is ideal for permanent living or holiday home.