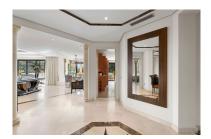

## Apartment in Nueva Andalucía

Bedrooms: 3 Status: Sale

Bathrooms: 3 Property Type: Apartment M<sup>2</sup> Build size: 202 Parking places: by request Price: 1,585,000 € M<sup>2</sup> Plot Size:

Overview:This luxurious three-bedroom middle floor apartment located within the exclusive gated community of Aloha Park in Nueva Andalucia offering 24-hour security and concierge services. This property has an excellent flow throughout and has a south-west orientation with views of both the Mediterranean Sea & mountains. The accommodation comprises an impressive entrance hall, a guest toilet, fully fitted kitchen and laundry room, large living area with fireplace/dining room both with direct access to the wrap-around covered & uncovered terrace with various seated areas ideal for entertaining. All three bedrooms are ensuite and the master bedroom features walk-in closet and access to the terrace. There are extra amenities such as U/F heating throughout, lift access, private parking for two cars and a storage room. The residents can enjoy well-maintained communal garden with two outdoor swimming pools, heated indoor pool with fitness & SPA area. Located within a short drive of beaches, Puerto Banus, Marbella and a variety of Golf courses, this property is ideal for permanent living or holiday home.