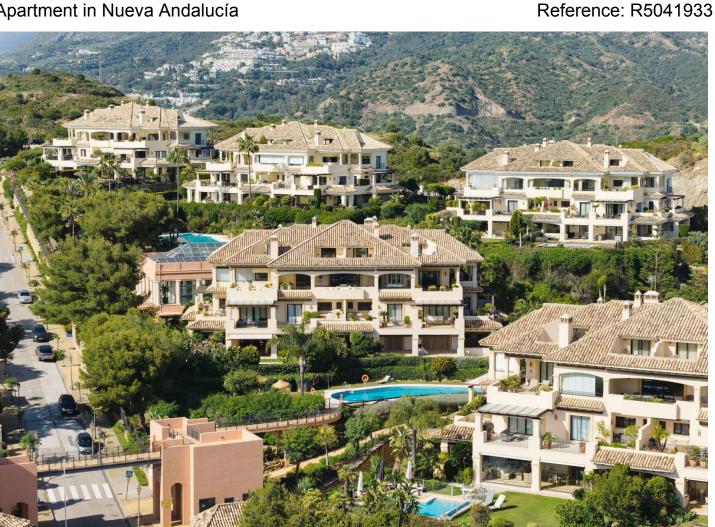

## Apartment in Nueva Andalucía

Bedrooms: 3 Status: Sale

Bathrooms: 3 Property Type: Apartment M<sup>2</sup> Build size: 202 Parking places: by request Price: 1,585,000 € M<sup>2</sup> Plot Size:

Overview:This luxurious three-bedroom middle floor apartment located within the exclusive gated community of Aloha Park in Nueva Andalucia offering 24-hour security and concierge services. This property has an excellent flow throughout and has a south-west orientation with views of both the Mediterranean Sea & mountains. The accommodation comprises an impressive entrance hall, a guest toilet, fully fitted kitchen and laundry room, large living area with fireplace/dining room both with direct access to the wrap-around covered & uncovered terrace with various seated areas ideal for entertaining. All three bedrooms are ensuite and the master bedroom features walk-in closet and access to the terrace. There are extra amenities such as U/F heating throughout, lift access, private parking for two cars and a storage room. The residents can enjoy well-maintained communal garden with two outdoor swimming pools, heated indoor pool with fitness & SPA area. Located within a short drive of beaches, Puerto Banus, Marbella and a variety of Golf courses, this property is ideal for permanent living or holiday home.