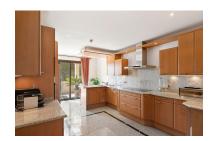

## Apartment in Nueva Andalucía

Bedrooms: 3 Status: Sale

Bathrooms: 3 Property Type: Apartment M<sup>2</sup> Build size: 202 Parking places: by request Price: 1,585,000 € M<sup>2</sup> Plot Size:

Overview:This luxurious three-bedroom middle floor apartment located within the exclusive gated community of Aloha Park in Nueva Andalucia offering 24-hour security and concierge services. This property has an excellent flow throughout and has a south-west orientation with views of both the Mediterranean Sea & mountains. The accommodation comprises an impressive entrance hall, a guest toilet, fully fitted kitchen and laundry room, large living area with fireplace/dining room both with direct access to the wrap-around covered & uncovered terrace with various seated areas ideal for entertaining. All three bedrooms are ensuite and the master bedroom features walk-in closet and access to the terrace. There are extra amenities such as U/F heating throughout, lift access, private parking for two cars and a storage room. The residents can enjoy well-maintained communal garden with two outdoor swimming pools, heated indoor pool with fitness & SPA area. Located within a short drive of beaches, Puerto Banus, Marbella and a variety of Golf courses, this property is ideal for permanent living or holiday home.