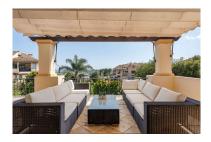

## Apartment in Nueva Andalucía

Bedrooms: 3 Status: Sale

Bathrooms: 3 Property Type: Apartment M<sup>2</sup> Build size: 202 Parking places: by request Price: 1,585,000 € M<sup>2</sup> Plot Size:

Overview:This luxurious three-bedroom middle floor apartment located within the exclusive gated community of Aloha Park in Nueva Andalucia offering 24-hour security and concierge services. This property has an excellent flow throughout and has a south-west orientation with views of both the Mediterranean Sea & mountains. The accommodation comprises an impressive entrance hall, a guest toilet, fully fitted kitchen and laundry room, large living area with fireplace/dining room both with direct access to the wrap-around covered & uncovered terrace with various seated areas ideal for entertaining. All three bedrooms are ensuite and the master bedroom features walk-in closet and access to the terrace. There are extra amenities such as U/F heating throughout, lift access, private parking for two cars and a storage room. The residents can enjoy well-maintained communal garden with two outdoor swimming pools, heated indoor pool with fitness & SPA area. Located within a short drive of beaches, Puerto Banus, Marbella and a variety of Golf courses, this property is ideal for permanent living or holiday home.