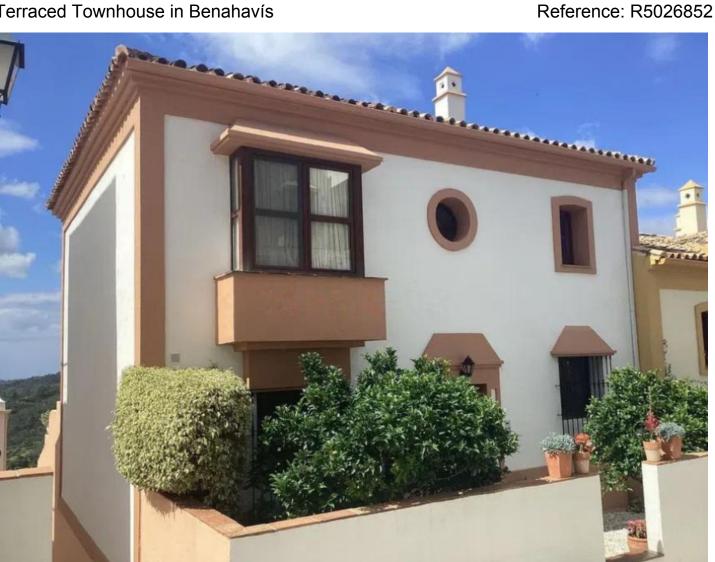

## Terraced Townhouse in Benahavís

Bedrooms: 2

Status: Sale

Bathrooms: 2

Property Type: Terraced

Townhouse

M<sup>2</sup> Build size: 180

Parking places: by request

Price: 625,000 €

M<sup>2</sup> Plot Size:

Overview:This semi-detached, south-facing townhouse with abundant natural light spans 184 square meters and includes a garage and storage. It features brand new Daikin air conditioning, pure water filtration for drinking and washing and mosquito screens throughout. The house is located in the picturesque village of La Heredia within Monte Mayor, this home offers peace, privacy, and a unique connection to nature—just a 10-minute scenic drive to the coast. Downstairs: Upon entering, a convenient toilet is located on your right. The generous salon features a large fireplace and expansive windows, filling the space with light and offering panoramic views of the surrounding nature and the Mediterranean. Adjacent to the salon is a bright dining room with equally stunning views. The kitchen is fully equipped with Samsung appliances and offers a practical adjoining laundry room. Step out onto the veranda—a perfect space for relaxing or al fresco dining while soaking in the scenery. Upstairs: A spacious landing connects the two bedrooms, each with its own en-suite bathroom featuring both a bath and a shower. Both bedrooms include built-in wardrobes and Juliet balconies with spectacular views of the natural surroundings. Community Amenities: •Community pool for residents •24-hour gated security •On-site café and tennis courts •Direct access to hiking trails and rich wildlife., Benahavís, Costa del Sol. 2 Bedrooms, 2 Bathrooms, Built 180 m², Terrace 40 m<sup>2</sup>. Setting: Mountain Pueblo, Close To Shops, Close To Town, Close To Schools, Close To Forest, Urbanisation. Orientation: South. Condition: Excellent. Pool: Communal. Climate Control: Air Conditioning, Hot A/C, Cold A/C, Fireplace. Views: Mountain, Golf, Country. Features: Covered Terrace, Private Terrace, WiFi, Tennis Court, Storage Room, Utility Room, Ensuite Bathroom, Double Glazing. Furniture: Part Furnished. Kitchen: Fully Fitted. Garden: Communal. Security: Gated Complex, 24 Hour Security. Parking: Underground, Garage, Covered, Private. Category: Resale.