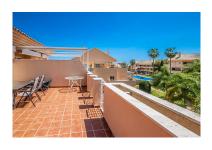

## Penthouse in Elviria Reference: R5017525

Bedrooms: 2 Status: Sale Bathrooms: 2 Property Type: Penthouse M² Build size: 120 Parking places: by request Price: 455,000 € M² Plot Size:

Overview:Discover your dream penthouse in Elviria! This stunning 2-bedroom, 2-bathroom residence boasts 120 m² of luxurious living space and a spacious 31 m² private terrace, perfect for soaking up the sun. Enjoy breathtaking views of the garden and communal pool while being just steps away from golf courses, shops, the sea, and schools. The south-facing orientation ensures plenty of natural light, while features like marble flooring, fitted wardrobes, and a fully equipped kitchen add to the elegance. With 24-hour security, underground parking, and a gated complex, your peace of mind is guaranteed. Don't miss out on this exceptional opportunity to live in paradise!