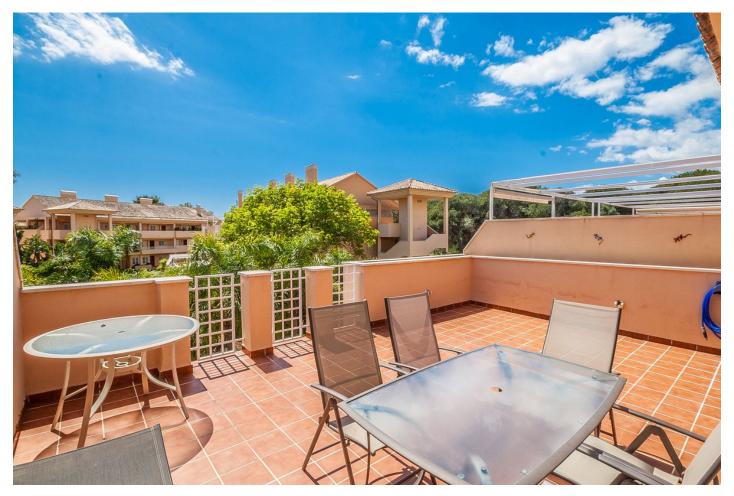

## Penthouse in Elviria Reference: R5017525

Bedrooms: 2 Status: Sale Bathrooms: 2 Property Type: Penthouse M² Build size: 120 Parking places: by request Price: 455,000 € M² Plot Size:

Overview:Discover your dream penthouse in Elviria! This stunning 2-bedroom, 2-bathroom residence boasts 120 m² of luxurious living space and a spacious 31 m² private terrace, perfect for soaking up the sun. Enjoy breathtaking views of the garden and communal pool while being just steps away from golf courses, shops, the sea, and schools. The south-facing orientation ensures plenty of natural light, while features like marble flooring, fitted wardrobes, and a fully equipped kitchen add to the elegance. With 24-hour security, underground parking, and a gated complex, your peace of mind is guaranteed. Don't miss out on this exceptional opportunity to live in paradise!