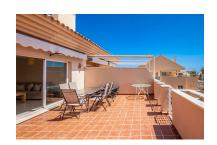

## Penthouse in Elviria Reference: R5017525

Bedrooms: 2 Status: Sale Bathrooms: 2 Property Type: Penthouse M² Build size: 120 Parking places: by request Price: 455,000 € M² Plot Size:

Overview:Discover your dream penthouse in Elviria! This stunning 2-bedroom, 2-bathroom residence boasts 120 m² of luxurious living space and a spacious 31 m² private terrace, perfect for soaking up the sun. Enjoy breathtaking views of the garden and communal pool while being just steps away from golf courses, shops, the sea, and schools. The south-facing orientation ensures plenty of natural light, while features like marble flooring, fitted wardrobes, and a fully equipped kitchen add to the elegance. With 24-hour security, underground parking, and a gated complex, your peace of mind is guaranteed. Don't miss out on this exceptional opportunity to live in paradise!