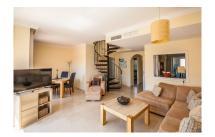

## Penthouse in Elviria Reference: R5017525

Bedrooms: 2 Status: Sale Bathrooms: 2 Property Type: Penthouse M² Build size: 120 Parking places: by request Price: 455,000 € M² Plot Size:

Overview:Discover your dream penthouse in Elviria! This stunning 2-bedroom, 2-bathroom residence boasts 120 m² of luxurious living space and a spacious 31 m² private terrace, perfect for soaking up the sun. Enjoy breathtaking views of the garden and communal pool while being just steps away from golf courses, shops, the sea, and schools. The south-facing orientation ensures plenty of natural light, while features like marble flooring, fitted wardrobes, and a fully equipped kitchen add to the elegance. With 24-hour security, underground parking, and a gated complex, your peace of mind is guaranteed. Don't miss out on this exceptional opportunity to live in paradise!