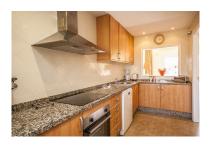

## Penthouse in Elviria Reference: R5017525

Bedrooms: 2 Status: Sale Bathrooms: 2 Property Type: Penthouse M² Build size: 120 Parking places: by request Price: 455,000 € M² Plot Size:

Overview:Discover your dream penthouse in Elviria! This stunning 2-bedroom, 2-bathroom residence boasts 120 m² of luxurious living space and a spacious 31 m² private terrace, perfect for soaking up the sun. Enjoy breathtaking views of the garden and communal pool while being just steps away from golf courses, shops, the sea, and schools. The south-facing orientation ensures plenty of natural light, while features like marble flooring, fitted wardrobes, and a fully equipped kitchen add to the elegance. With 24-hour security, underground parking, and a gated complex, your peace of mind is guaranteed. Don't miss out on this exceptional opportunity to live in paradise!