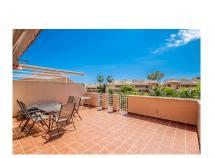

## Penthouse in Elviria Reference: R5017525

Bedrooms: 2 Status: Sale Bathrooms: 2 Property Type: Penthouse M² Build size: 120 Parking places: by request Price: 455,000 € M² Plot Size:

Overview:Discover your dream penthouse in Elviria! This stunning 2-bedroom, 2-bathroom residence boasts 120 m² of luxurious living space and a spacious 31 m² private terrace, perfect for soaking up the sun. Enjoy breathtaking views of the garden and communal pool while being just steps away from golf courses, shops, the sea, and schools. The south-facing orientation ensures plenty of natural light, while features like marble flooring, fitted wardrobes, and a fully equipped kitchen add to the elegance. With 24-hour security, underground parking, and a gated complex, your peace of mind is guaranteed. Don't miss out on this exceptional opportunity to live in paradise!