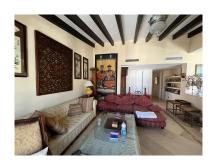

Apartment in Puerto Banús

Reference: R5017075

Bedrooms: 2 Status: Sale Bathrooms: 2 Property Type: Apartment M² Build size: 144
Parking places: by request

Price: 1,299,000 € M² Plot Size:

Overview:Middle Floor Apartment, Puerto Banús, Costa del Sol. 2 Bedrooms, 2 Bathrooms, Built 144 m², Terrace 10 m². Setting: Beachfront, Town, Commercial Area, Beachside, Port, Close To Shops, Close To Sea, Close To Town. Orientation: South. Condition: Renovation Required. Climate Control: Air Conditioning. Views: Sea, Mountain, Beach, Port. Features: Covered Terrace, Private Terrace. Furniture: Fully Furnished. Kitchen: Fully Fitted. Security: Gated Complex, Alarm System, 24 Hour Security. Parking: Garage, Communal. Category: Beachfront.