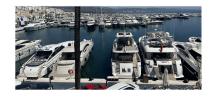

Apartment in Puerto Banús

Reference: R5017075

Bedrooms: 2 Status: Sale Bathrooms: 2 Property Type: Apartment M² Build size: 144
Parking places: by request

Price: 1,299,000 € M² Plot Size:

Overview:Middle Floor Apartment, Puerto Banús, Costa del Sol. 2 Bedrooms, 2 Bathrooms, Built 144 m², Terrace 10 m². Setting: Beachfront, Town, Commercial Area, Beachside, Port, Close To Shops, Close To Sea, Close To Town. Orientation: South. Condition: Renovation Required. Climate Control: Air Conditioning. Views: Sea, Mountain, Beach, Port. Features: Covered Terrace, Private Terrace. Furniture: Fully Furnished. Kitchen: Fully Fitted. Security: Gated Complex, Alarm System, 24 Hour Security. Parking: Garage, Communal. Category: Beachfront.