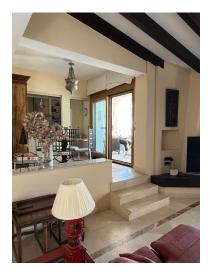

Apartment in Puerto Banús

Reference: R5017075

Bedrooms: 2 Status: Sale Bathrooms: 2 Property Type: Apartment M² Build size: 144
Parking places: by request

Price: 1,299,000 € M² Plot Size:

Overview:Middle Floor Apartment, Puerto Banús, Costa del Sol. 2 Bedrooms, 2 Bathrooms, Built 144 m², Terrace 10 m². Setting: Beachfront, Town, Commercial Area, Beachside, Port, Close To Shops, Close To Sea, Close To Town. Orientation: South. Condition: Renovation Required. Climate Control: Air Conditioning. Views: Sea, Mountain, Beach, Port. Features: Covered Terrace, Private Terrace. Furniture: Fully Furnished. Kitchen: Fully Fitted. Security: Gated Complex, Alarm System, 24 Hour Security. Parking: Garage, Communal. Category: Beachfront.