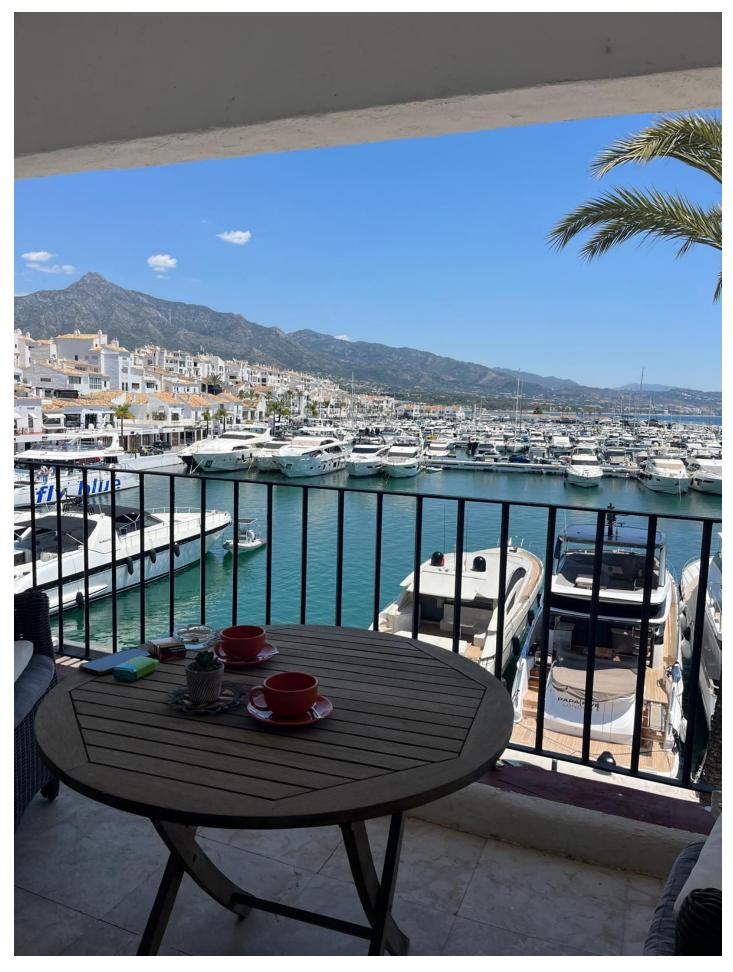

Apartment in Puerto Banús

Reference: R5017075

Bedrooms: 2 Status: Sale Bathrooms: 2 Property Type: Apartment M² Build size: 144
Parking places: by request

Price: 1,299,000 € M² Plot Size:

Overview:Middle Floor Apartment, Puerto Banús, Costa del Sol. 2 Bedrooms, 2 Bathrooms, Built 144 m², Terrace 10 m². Setting: Beachfront, Town, Commercial Area, Beachside, Port, Close To Shops, Close To Sea, Close To Town. Orientation: South. Condition: Renovation Required. Climate Control: Air Conditioning. Views: Sea, Mountain, Beach, Port. Features: Covered Terrace, Private Terrace. Furniture: Fully Furnished. Kitchen: Fully Fitted. Security: Gated Complex, Alarm System, 24 Hour Security. Parking: Garage, Communal. Category: Beachfront.