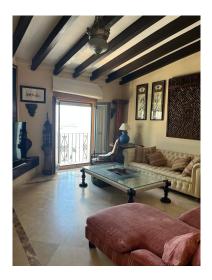

Apartment in Puerto Banús

Reference: R5017075

Bedrooms: 2 Status: Sale Bathrooms: 2 Property Type: Apartment M² Build size: 144
Parking places: by request

Price: 1,299,000 € M² Plot Size:

Overview:Middle Floor Apartment, Puerto Banús, Costa del Sol. 2 Bedrooms, 2 Bathrooms, Built 144 m², Terrace 10 m². Setting: Beachfront, Town, Commercial Area, Beachside, Port, Close To Shops, Close To Sea, Close To Town. Orientation: South. Condition: Renovation Required. Climate Control: Air Conditioning. Views: Sea, Mountain, Beach, Port. Features: Covered Terrace, Private Terrace. Furniture: Fully Furnished. Kitchen: Fully Fitted. Security: Gated Complex, Alarm System, 24 Hour Security. Parking: Garage, Communal. Category: Beachfront.