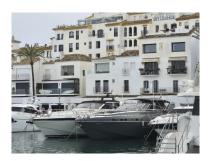

Overview:This 26m x 5.8m mooring is situated on the most desirable jetty in the exclusive and highly sought after Puerto Banus Marina Super-chic and well-protected, this marina is probably the best-known in Spain, and, in providing berths of up to 50m, attracts the world's most luxurious yachts. A 380V electricity supply, satellite TV and telephone connections are available. Traditional Andalusian-style buildings line the length and breadth of the marina, along with sea-view residences, dozens of famous designer boutiques, restaurants of all kinds, exclusive bars and trendy nightclubs.