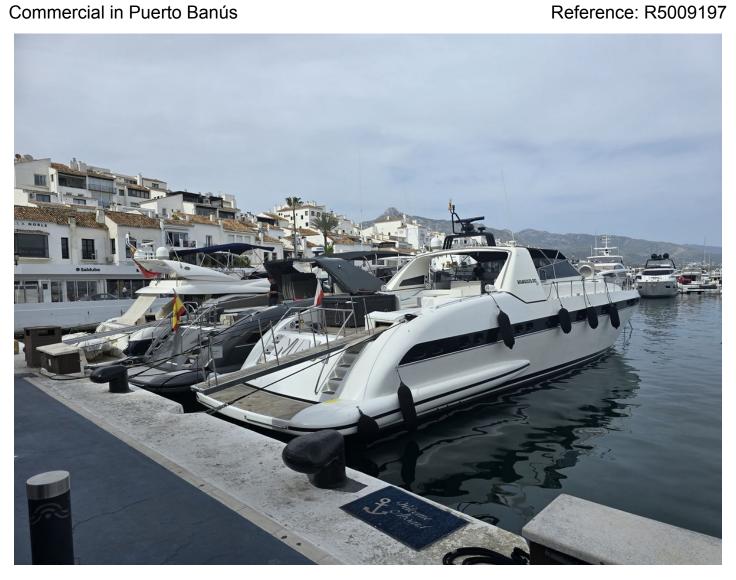

## Commercial in Puerto Banús

Bedrooms: by request Status: Sale

Bathrooms: by request Property Type: Commercial Parking places: by request

M<sup>2</sup> Build size:

Price: 730,000 € M<sup>2</sup> Plot Size:

Overview:This 26m x 5.8m mooring is situated on the most desirable jetty in the exclusive and highly sought after Puerto Banus Marina Super-chic and well-protected, this marina is probably the best-known in Spain, and, in providing berths of up to 50m, attracts the world's most luxurious yachts. A 380V electricity supply, satellite TV and telephone connections are available. Traditional Andalusian-style buildings line the length and breadth of the marina, along with sea-view residences, dozens of famous designer boutiques, restaurants of all kinds, exclusive bars and trendy nightclubs.