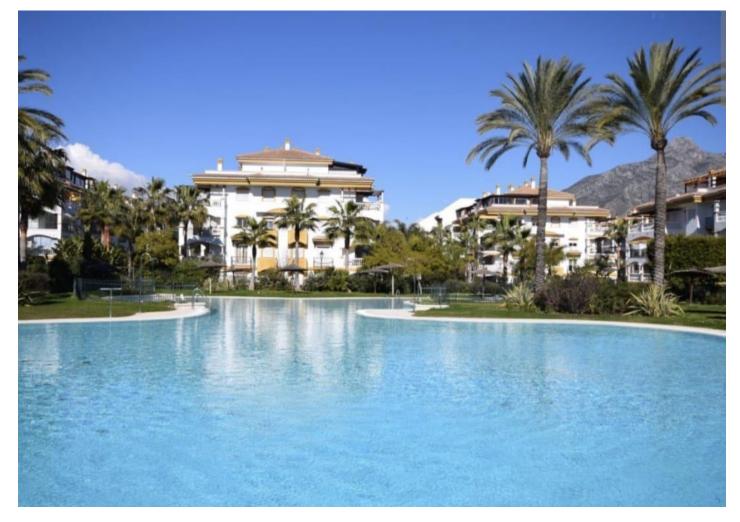

## Reference: R5004835

Bedrooms: 3 Status: Sale Bathrooms: 2 Property Type: Apartment M<sup>2</sup> Build size: 128 Parking places: by request Price: 445,000 € M² Plot Size:

Overview:Elegant Ground Floor Apartment in Dama de la Noche, Near Puerto Banús Located in the prestigious Dama de la Noche urbanization, just minutes from Puerto Banús, this spacious ground-floor apartment offers a luxurious lifestyle in a highly sought-after area. Featuring three bedrooms, a bright living room, and direct access to a private terrace with stunning views of La Concha, this home is perfect for those seeking comfort and exclusivity. The community offers lush gardens, multiple pools, and padel courts, ensuring an exceptional quality of life on the Costa del Sol.

Features:

Pool, Air conditioning, Mountain views, Private garden, None, 24H Security, Parking