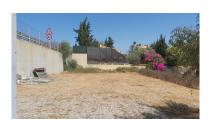

## Land in Estepona

Bedrooms: by request Status: Sale

Bathrooms: by request Property Type: Land

M² Build size: 260 Parking places: by request Price: 265,000 € M² Plot Size: 540

Overview:SEA VIEWS Magnificent plot of land, very well connected, on the second line of the beach with direct access to the sea and the Estepona coastal path. Direct urban land. It is an independent single-family plot on which a villa can be built. Sea views. A hotel or tourism project can also be developed, be it a boutique hotel of suites or studios or holiday apartments with private parking, gardens and swimming pool, as the use is compatible with this purpose. APPLICABLE ORDINANCE UE-2 CHARACTERISTIC USE Residential in detached single-family homes. COMPATIBLE USES Hotel and community accommodation. Office in the form of a professional office. Sports Private parking Community Equipment Administrative, Educational, Sports, Facilities and Services, Assistance, Health and Socio-cultural and Open Spaces. Hotel with the conditions referred to in ordinance H-2. MAXIMUM HEIGHT Ground floor + 1 or 7 meters. SETBACKS 3 meters OCCUPANCY 30% BUILDABILITY 0.35 m2 t/ m2 s.