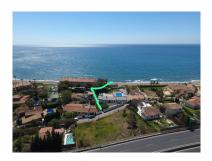

## Land in Estepona

Bedrooms: by request Status: Sale

Bathrooms: by request Property Type: Land

M² Build size: 260 Parking places: by request Price: 265,000 € M² Plot Size: 540

Overview:SEA VIEWS Magnificent plot of land, very well connected, on the second line of the beach with direct access to the sea and the Estepona coastal path. Direct urban land. It is an independent single-family plot on which a villa can be built. Sea views. A hotel or tourism project can also be developed, be it a boutique hotel of suites or studios or holiday apartments with private parking, gardens and swimming pool, as the use is compatible with this purpose. APPLICABLE ORDINANCE UE-2 CHARACTERISTIC USE Residential in detached single-family homes. COMPATIBLE USES Hotel and community accommodation. Office in the form of a professional office. Sports Private parking Community Equipment Administrative, Educational, Sports, Facilities and Services, Assistance, Health and Socio-cultural and Open Spaces. Hotel with the conditions referred to in ordinance H-2. MAXIMUM HEIGHT Ground floor + 1 or 7 meters. SETBACKS 3 meters OCCUPANCY 30% BUILDABILITY 0.35 m2 t/ m2 s.