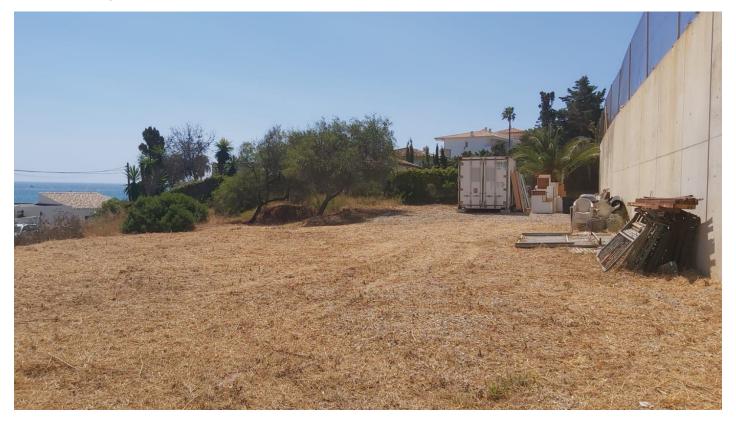

## Land in Estepona

Bedrooms: by request Status: Sale

Bathrooms: by request Property Type: Land

M² Build size: 260 Parking places: by request Price: 265,000 € M² Plot Size: 540

Overview:SEA VIEWS Magnificent plot of land, very well connected, on the second line of the beach with direct access to the sea and the Estepona coastal path. Direct urban land. It is an independent single-family plot on which a villa can be built. Sea views. A hotel or tourism project can also be developed, be it a boutique hotel of suites or studios or holiday apartments with private parking, gardens and swimming pool, as the use is compatible with this purpose. APPLICABLE ORDINANCE UE-2 CHARACTERISTIC USE Residential in detached single-family homes. COMPATIBLE USES Hotel and community accommodation. Office in the form of a professional office. Sports Private parking Community Equipment Administrative, Educational, Sports, Facilities and Services, Assistance, Health and Socio-cultural and Open Spaces. Hotel with the conditions referred to in ordinance H-2. MAXIMUM HEIGHT Ground floor + 1 or 7 meters. SETBACKS 3 meters OCCUPANCY 30% BUILDABILITY 0.35 m2 t/ m2 s.