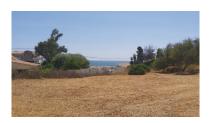

## Land in Estepona

Bedrooms: by request Status: Sale

Bathrooms: by request Property Type: Land

M² Build size: 260 Parking places: by request Price: 265,000 € M² Plot Size: 540

Overview:SEA VIEWS Magnificent plot of land, very well connected, on the second line of the beach with direct access to the sea and the Estepona coastal path. Direct urban land. It is an independent single-family plot on which a villa can be built. Sea views. A hotel or tourism project can also be developed, be it a boutique hotel of suites or studios or holiday apartments with private parking, gardens and swimming pool, as the use is compatible with this purpose. APPLICABLE ORDINANCE UE-2 CHARACTERISTIC USE Residential in detached single-family homes. COMPATIBLE USES Hotel and community accommodation. Office in the form of a professional office. Sports Private parking Community Equipment Administrative, Educational, Sports, Facilities and Services, Assistance, Health and Socio-cultural and Open Spaces. Hotel with the conditions referred to in ordinance H-2. MAXIMUM HEIGHT Ground floor + 1 or 7 meters. SETBACKS 3 meters OCCUPANCY 30% BUILDABILITY 0.35 m2 t/ m2 s.