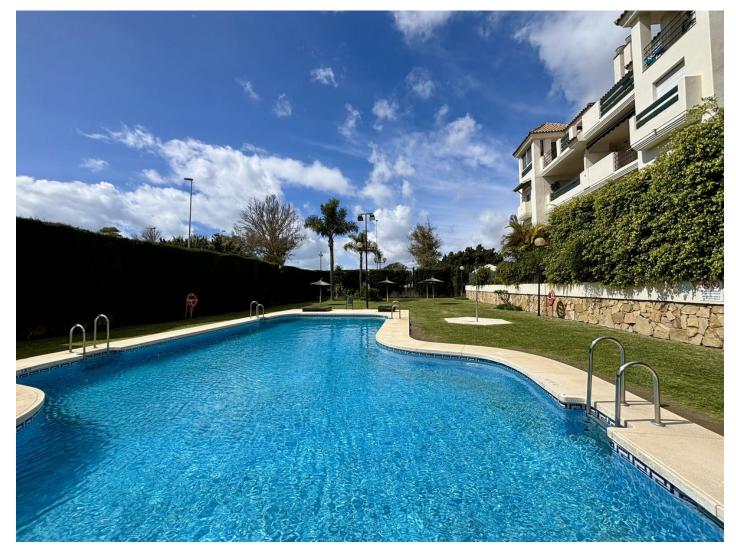

## Reference: R4987024

Bedrooms: 2 Status: Sale Bathrooms: 1 Property Type: Apartment M<sup>2</sup> Build size: 72 Parking places: by request

Price: 350,000 € M² Plot Size:

Overview:Beautiful Ground Floor Apartment with Large Terrace in Locrimar 1 This spacious two-bedroom, one-bathroom apartment is located in the well-known Locrimar 1 development. With a total area of  $\Box \Box 125 \text{ m}^2$ , including a 50 m<sup>2</sup> south-facing terrace, it is an excellent option for both living and investment. Located within walking distance of the beach, shops, and some of Levandalucia's best areas, including the Hard Rock Café and the casino area, this apartment offers an unbeatable location. The property has a First Occupancy License and is part of a community with swimming pools and gardens. A parking space is also included in the price. The apartment is being sold unfurnished, in its current condition. The development also accepts vacation rentals! Available for viewings at any time. For more information, please do not hesitate to contact us.

Features:

Pool, Air conditioning, Private garden, Lift, Parking, Holiday Home, Investment