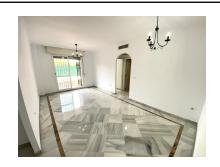

## Reference: R4987024

Bedrooms: 2 Status: Sale Bathrooms: 1 Property Type: Apartment M<sup>2</sup> Build size: 72 Parking places: by request

Price: 350,000 € M² Plot Size:

Overview:Beautiful Ground Floor Apartment with Large Terrace in Locrimar 1 This spacious two-bedroom, one-bathroom apartment is located in the well-known Locrimar 1 development. With a total area of  $\Box \Box 125 \text{ m}^2$ , including a 50 m<sup>2</sup> south-facing terrace, it is an excellent option for both living and investment. Located within walking distance of the beach, shops, and some of Levandalucia's best areas, including the Hard Rock Café and the casino area, this apartment offers an unbeatable location. The property has a First Occupancy License and is part of a community with swimming pools and gardens. A parking space is also included in the price. The apartment is being sold unfurnished, in its current condition. The development also accepts vacation rentals! Available for viewings at any time. For more information, please do not hesitate to contact us.