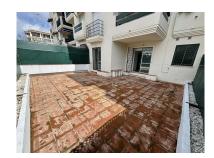

## Reference: R4987024

Bedrooms: 2 Status: Sale Bathrooms: 1 Property Type: Apartment M<sup>2</sup> Build size: 72 Parking places: by request

Price: 350,000 € M² Plot Size:

Overview:Beautiful Ground Floor Apartment with Large Terrace in Locrimar 1 This spacious two-bedroom, one-bathroom apartment is located in the well-known Locrimar 1 development. With a total area of  $\Box \Box 125 \text{ m}^2$ , including a 50 m<sup>2</sup> south-facing terrace, it is an excellent option for both living and investment. Located within walking distance of the beach, shops, and some of Levandalucia's best areas, including the Hard Rock Café and the casino area, this apartment offers an unbeatable location. The property has a First Occupancy License and is part of a community with swimming pools and gardens. A parking space is also included in the price. The apartment is being sold unfurnished, in its current condition. The development also accepts vacation rentals! Available for viewings at any time. For more information, please do not hesitate to contact us.