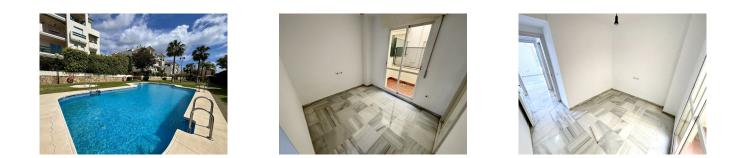

## Reference: R4987024

Bedrooms: 2 Status: Sale Bathrooms: 1 Property Type: Apartment M<sup>2</sup> Build size: 72 Parking places: by request

Price: 350,000 € M² Plot Size:

Overview:Beautiful Ground Floor Apartment with Large Terrace in Locrimar 1 This spacious two-bedroom, one-bathroom apartment is located in the well-known Locrimar 1 development. With a total area of  $\Box \Box 125 \text{ m}^2$ , including a 50 m<sup>2</sup> south-facing terrace, it is an excellent option for both living and investment. Located within walking distance of the beach, shops, and some of Levandalucia's best areas, including the Hard Rock Café and the casino area, this apartment offers an unbeatable location. The property has a First Occupancy License and is part of a community with swimming pools and gardens. A parking space is also included in the price. The apartment is being sold unfurnished, in its current condition. The development also accepts vacation rentals! Available for viewings at any time. For more information, please do not hesitate to contact us.