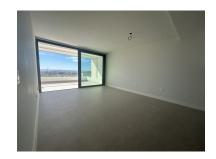

## Penthouse in Estepona

Bedrooms: 2 Status: Sale Bathrooms: 2 Property Type: Penthouse M² Build size: 82 Parking places: by request Price: 595,000 € M² Plot Size:

Overview: Spacious 2 bedroom apartment with large terrace and sea views This brand new apartment in Estepona offers beautiful sea views from spacious terraces. The property has two bedrooms, two bathrooms a modern kitchen with a connecting terrace, as well as a roof terrace that can be accessed by spiral stairs from the other terrace. The apartment is close to the city center and the port. The new construction project is also a stone's throw from access to the toll road, which offers easy access to Malaga International Airport, as well as to the main urban centers along the Costa del Sol, such as Puerto Banús, Marbella, Benalmádena, etc. This apartment is located in a complex of 61 contemporary designer homes, surrounded by golf courses and a short distance from the beach and shopping center with supermarkets, bars, restaurants, gas stations, etc. This residential complex offers 7 small-scale buildings facing south and southwest. The multi-level construction and spacious terraces combine to ensure that all homes enjoy excellent light and spectacular views.