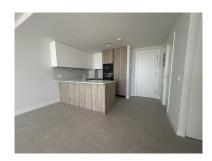

## Penthouse in Estepona

Bedrooms: 2 Status: Sale Bathrooms: 2 Property Type: Penthouse M² Build size: 82 Parking places: by request Price: 595,000 € M² Plot Size:

Overview: Spacious 2 bedroom apartment with large terrace and sea views This brand new apartment in Estepona offers beautiful sea views from spacious terraces. The property has two bedrooms, two bathrooms a modern kitchen with a connecting terrace, as well as a roof terrace that can be accessed by spiral stairs from the other terrace. The apartment is close to the city center and the port. The new construction project is also a stone's throw from access to the toll road, which offers easy access to Malaga International Airport, as well as to the main urban centers along the Costa del Sol, such as Puerto Banús, Marbella, Benalmádena, etc. This apartment is located in a complex of 61 contemporary designer homes, surrounded by golf courses and a short distance from the beach and shopping center with supermarkets, bars, restaurants, gas stations, etc. This residential complex offers 7 small-scale buildings facing south and southwest. The multi-level construction and spacious terraces combine to ensure that all homes enjoy excellent light and spectacular views.