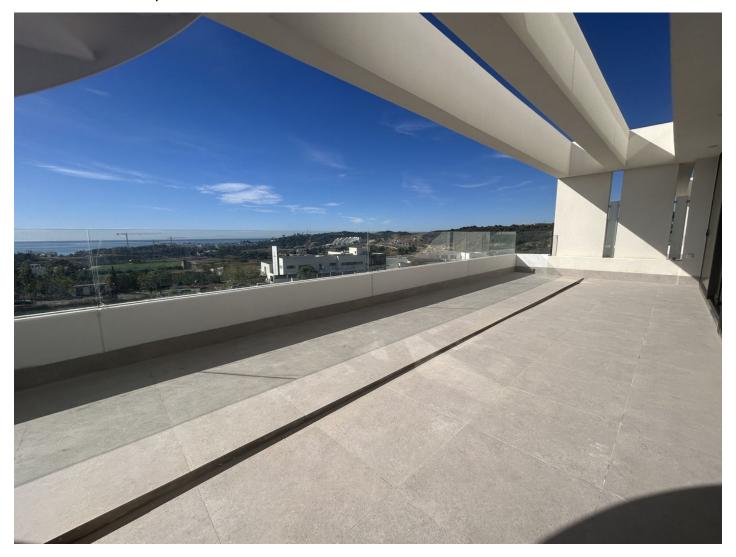

## Penthouse in Estepona

Bedrooms: 2 Status: Sale Bathrooms: 2 Property Type: Penthouse M² Build size: 82 Parking places: by request Price: 595,000 € M² Plot Size:

Overview: Spacious 2 bedroom apartment with large terrace and sea views This brand new apartment in Estepona offers beautiful sea views from spacious terraces. The property has two bedrooms, two bathrooms a modern kitchen with a connecting terrace, as well as a roof terrace that can be accessed by spiral stairs from the other terrace. The apartment is close to the city center and the port. The new construction project is also a stone's throw from access to the toll road, which offers easy access to Malaga International Airport, as well as to the main urban centers along the Costa del Sol, such as Puerto Banús, Marbella, Benalmádena, etc. This apartment is located in a complex of 61 contemporary designer homes, surrounded by golf courses and a short distance from the beach and shopping center with supermarkets, bars, restaurants, gas stations, etc. This residential complex offers 7 small-scale buildings facing south and southwest. The multi-level construction and spacious terraces combine to ensure that all homes enjoy excellent light and spectacular views.