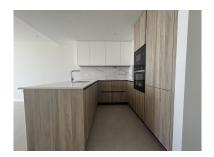

## Penthouse in Estepona

Bedrooms: 2 Status: Sale Bathrooms: 2 Property Type: Penthouse M² Build size: 82 Parking places: by request Price: 595,000 € M² Plot Size:

Overview: Spacious 2 bedroom apartment with large terrace and sea views This brand new apartment in Estepona offers beautiful sea views from spacious terraces. The property has two bedrooms, two bathrooms a modern kitchen with a connecting terrace, as well as a roof terrace that can be accessed by spiral stairs from the other terrace. The apartment is close to the city center and the port. The new construction project is also a stone's throw from access to the toll road, which offers easy access to Malaga International Airport, as well as to the main urban centers along the Costa del Sol, such as Puerto Banús, Marbella, Benalmádena, etc. This apartment is located in a complex of 61 contemporary designer homes, surrounded by golf courses and a short distance from the beach and shopping center with supermarkets, bars, restaurants, gas stations, etc. This residential complex offers 7 small-scale buildings facing south and southwest. The multi-level construction and spacious terraces combine to ensure that all homes enjoy excellent light and spectacular views.