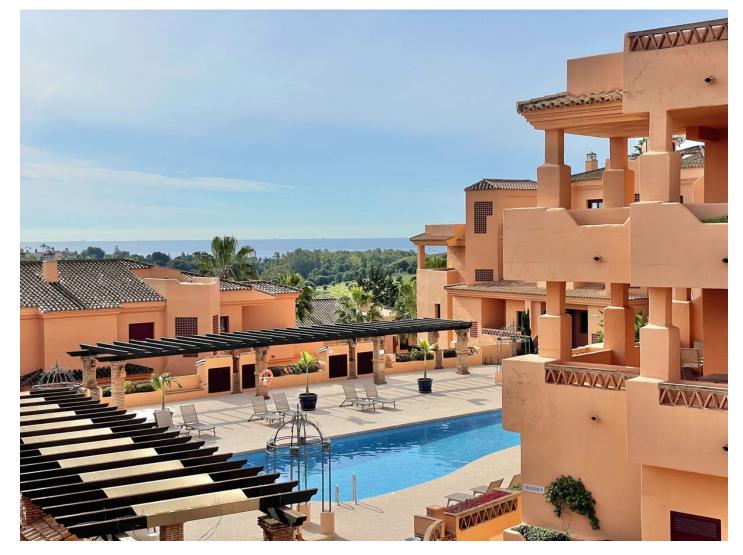

## Reference: R4961470

Bedrooms: 3 Status: Sale Bathrooms: 2 Property Type: Penthouse M<sup>2</sup> Build size: 131 Parking places: by request Price: 465,000 € M² Plot Size:

Overview:A practical hassle-free investment. This Duplex Penthouse offers the perfect blend of resort hotel services and amenities with the independence of an apartment. Enjoy access to multiple swimming pools, lush gardens, a co-working space, and a professionally equipped gym. The resort is a serene haven on the edge of El Paraiso Golf, and close to Villa Padierna Golf, Tramores Golf, Atalaya Golf, and Guadalmina Golf. Located at the intersection of Marbella, Estepona, and Benahavís, this prime spot ensures proximity to stunning beaches, top-notch golf courses, and a plethora of coastal activities. The resort's rental program makes owning a Marbella property effortless, allowing you to enjoy a fully serviced resort while also benefiting from consistent rental income potential. Parking and Storage is included. The photos provided are for illustrative purposes and may not correspond to the actual property. We are pleased to announce a small selection of available units, prices ranging from 245.000 € to 449.000 €. Contact us today for more information.

## Features:

Pool, Air conditioning, Heating, None, Private garden, 24H Security, Parking, Holiday Home, Investment, Resale