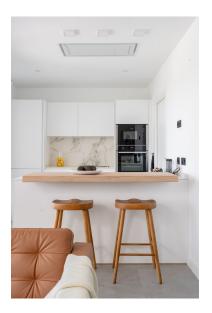

## Reference: R4954591

Bedrooms: 2 Status: Sale Bathrooms: 2 Property Type: Penthouse

M<sup>2</sup> Build size: 75 Parking places: by request Price: 650,000 € M² Plot Size:

Overview:Situated in the prestigious Mirador de Estepona Hills, within the sought-after Altos de Estepona in Malaga, this exceptional two-bedroom apartment offers a harmonious blend of modern comfort and prime location. Exclusively available through sole agency, this property is an ideal choice for those seeking a refined lifestyle on the Costa del Sol. Spanning a built area of 75.2m<sup>2</sup>, the apartment is thoughtfully designed to maximise space and natural light. It features two well-appointed bedrooms and two contemporary bathrooms, ensuring comfort and privacy. The property is in excellent condition, boasting high-quality finishes and modern amenities, including air conditioning and aerothermics, to provide an energy-efficient living environment. The apartment benefits from a generous 33.2m<sup>2</sup> terrace, offering breathtaking views of the sea and surrounding countryside. This outdoor space is perfect for relaxation or entertaining guests while enjoying the serene vistas. Glass doors seamlessly connect the interior to the terrace, creating a sense of openness and continuity. Residents of this exclusive community enjoy access to a range of premium facilities, including a gym, sauna, and 24-hour security service. For sports enthusiasts, there are tennis and paddle courts, while families will appreciate the proximity to a children's playground. The location is unparalleled, with amenities, transport links, shops, schools, and the town centre all nearby. Additionally, the property is conveniently close to the beach, port, and golf courses, making it an ideal base for exploring the best of Estepona.