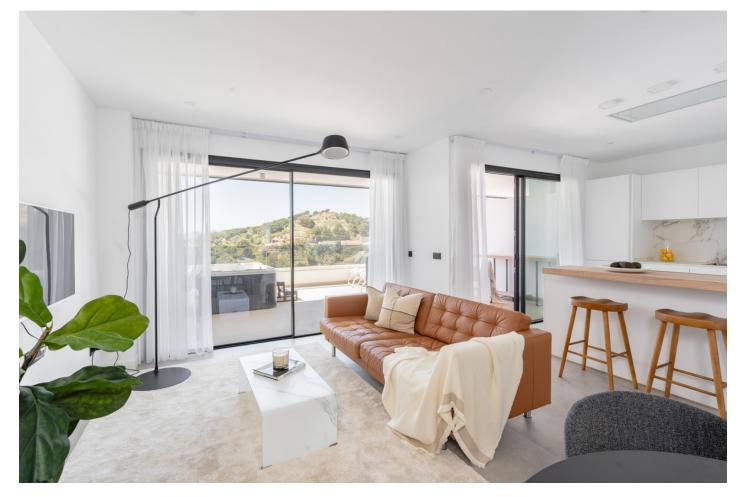

## Reference: R4954591

Bedrooms: 2 Status: Sale Bathrooms: 2 Property Type: Penthouse

M<sup>2</sup> Build size: 75 Parking places: by request Price: 650,000 € M² Plot Size:

Overview:Situated in the prestigious Mirador de Estepona Hills, within the sought-after Altos de Estepona in Malaga, this exceptional two-bedroom apartment offers a harmonious blend of modern comfort and prime location. Exclusively available through sole agency, this property is an ideal choice for those seeking a refined lifestyle on the Costa del Sol. Spanning a built area of 75.2m<sup>2</sup>, the apartment is thoughtfully designed to maximise space and natural light. It features two well-appointed bedrooms and two contemporary bathrooms, ensuring comfort and privacy. The property is in excellent condition, boasting high-quality finishes and modern amenities, including air conditioning and aerothermics, to provide an energy-efficient living environment. The apartment benefits from a generous 33.2m<sup>2</sup> terrace, offering breathtaking views of the sea and surrounding countryside. This outdoor space is perfect for relaxation or entertaining guests while enjoying the serene vistas. Glass doors seamlessly connect the interior to the terrace, creating a sense of openness and continuity. Residents of this exclusive community enjoy access to a range of premium facilities, including a gym, sauna, and 24-hour security service. For sports enthusiasts, there are tennis and paddle courts, while families will appreciate the proximity to a children's playground. The location is unparalleled, with amenities, transport links, shops, schools, and the town centre all nearby. Additionally, the property is conveniently close to the beach, port, and golf courses, making it an ideal base for exploring the best of Estepona.