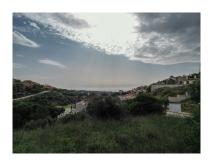

Land in Elviria Reference: R4923442

Bedrooms: by request Status: Sale

Bathrooms: by request Property Type: Land

M² Build size: Parking places: by request Price: 580,000 € M² Plot Size: 1,516

| Overview:Magnificent residential plot for sale in Elviria of 1.516 m2. The plot is located in a good area of $\Box$ Elviria a |
|-------------------------------------------------------------------------------------------------------------------------------|
| few minutes from all services. It has good views of the golf course and the sea. The plot is sold with basic project to       |
| build a beautiful villa.                                                                                                      |

Features:

Sea views, Mountain views, Investment