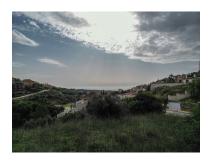

Land in Elviria Reference: R4923442

Bedrooms: by request Status: Sale

Bathrooms: by request Property Type: Land

M² Build size: Parking places: by request Price: 580,000 € M² Plot Size: 1,516

| Overview:Magnificent residential plot for sale in Elviria of 1.516 m2. The plot is located in a good area of $\Box$ Elviria a |
|-------------------------------------------------------------------------------------------------------------------------------|
| few minutes from all services. It has good views of the golf course and the sea. The plot is sold with basic project to       |
| build a beautiful villa.                                                                                                      |

Features:

Sea views, Mountain views, Investment