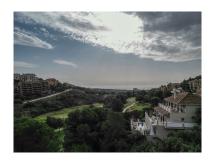

Land in Elviria Reference: R4923442

Bedrooms: by request Status: Sale

Bathrooms: by request Property Type: Land

M² Build size: Parking places: by request Price: 580,000 € M² Plot Size: 1,516

| Overview:Magnificent residential plot for sale in Elviria of 1.516 m2. The plot is located in a good area of $\Box$ Elviria a |
|-------------------------------------------------------------------------------------------------------------------------------|
| few minutes from all services. It has good views of the golf course and the sea. The plot is sold with basic project to       |
| build a beautiful villa.                                                                                                      |

Features:

Sea views, Mountain views, Investment