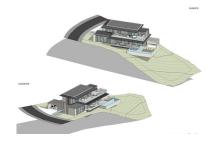

Land in Elviria Reference: R4923442

Bedrooms: by request Status: Sale

Bathrooms: by request Property Type: Land

M² Build size: Parking places: by request Price: 580,000 € M² Plot Size: 1,516

| Overview:Magnificent residential plot for sale in Elviria of 1.516 m2. The plot is located in a good area of $\Box$ Elviria a |
|-------------------------------------------------------------------------------------------------------------------------------|
| few minutes from all services. It has good views of the golf course and the sea. The plot is sold with basic project to       |
| build a beautiful villa.                                                                                                      |