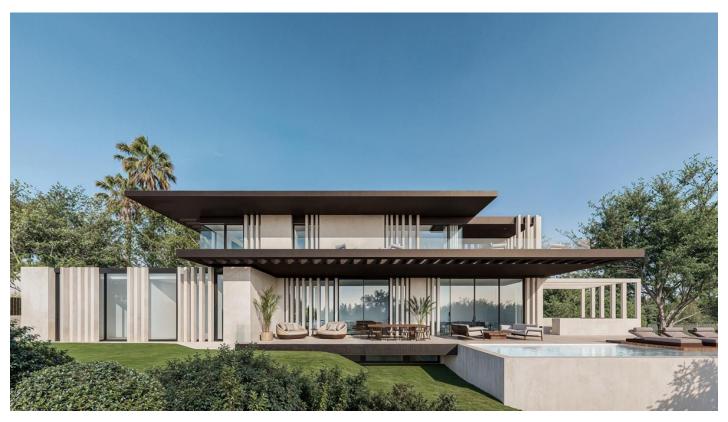

Land in Elviria Reference: R4923442

Bedrooms: by request Status: Sale

Bathrooms: by request Property Type: Land

M² Build size: Parking places: by request Price: 580,000 € M² Plot Size: 1,516

| Overview:Magnificent residential plot for sale in Elviria of 1.516 m2. The plot is located in a good area of $\Box$ Elviria a |
|-------------------------------------------------------------------------------------------------------------------------------|
| few minutes from all services. It has good views of the golf course and the sea. The plot is sold with basic project to       |
| build a beautiful villa.                                                                                                      |