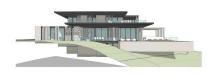

Land in Elviria Reference: R4923442

Bedrooms: by request Status: Sale

Bathrooms: by request Property Type: Land

M² Build size: Parking places: by request Price: 580,000 € M² Plot Size: 1,516

| Overview:Magnificent residential plot for sale in Elviria of 1.516 m2. The plot is located in a good area of $\Box$ Elviria a |
|-------------------------------------------------------------------------------------------------------------------------------|
| few minutes from all services. It has good views of the golf course and the sea. The plot is sold with basic project to       |
| build a beautiful villa.                                                                                                      |