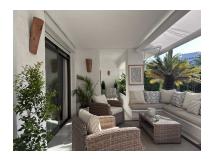

## Apartment in Puerto Banús

Bedrooms: 2 Status: Sale Bathrooms: 2 Property Type: Apartment M² Build size: 130 Parking places: by request Price: 850,000 € M² Plot Size:

Overview:Fantastic elevated ground floor in Puerto Banus, full of light with a large terrace that overlooks the gardens, integrated from the inside into nature. 2 large bedrooms with 2 bathrooms. Fully equipped renovated kitchen. A nice and spacious living room. Air conditioning hot / cold. 1 parking space very comfortable. Gardens with fountains, Japanese style wooden bridges and community pool. 3 minutes walk to the beach, shopping centers, restaurants, and hospital.