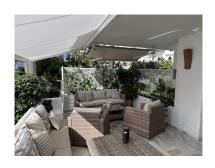

## Apartment in Puerto Banús

Bedrooms: 2 Status: Sale Bathrooms: 2 Property Type: Apartment M² Build size: 130 Parking places: by request Price: 850,000 € M² Plot Size:

Overview:Fantastic elevated ground floor in Puerto Banus, full of light with a large terrace that overlooks the gardens, integrated from the inside into nature. 2 large bedrooms with 2 bathrooms. Fully equipped renovated kitchen. A nice and spacious living room. Air conditioning hot / cold. 1 parking space very comfortable. Gardens with fountains, Japanese style wooden bridges and community pool. 3 minutes walk to the beach, shopping centers, restaurants, and hospital.