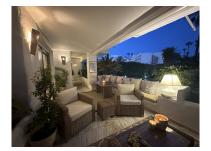

## Apartment in Puerto Banús

Bedrooms: 2 Status: Sale Bathrooms: 2 Property Type: Apartment M² Build size: 130 Parking places: by request Price: 850,000 € M² Plot Size:

Overview:Fantastic elevated ground floor in Puerto Banus, full of light with a large terrace that overlooks the gardens, integrated from the inside into nature. 2 large bedrooms with 2 bathrooms. Fully equipped renovated kitchen. A nice and spacious living room. Air conditioning hot / cold. 1 parking space very comfortable. Gardens with fountains, Japanese style wooden bridges and community pool. 3 minutes walk to the beach, shopping centers, restaurants, and hospital.