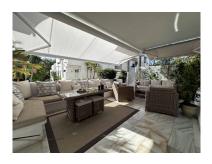

## Apartment in Puerto Banús

Bedrooms: 2 Status: Sale Bathrooms: 2 Property Type: Apartment M² Build size: 130 Parking places: by request Price: 850,000 € M² Plot Size:

Overview:Fantastic elevated ground floor in Puerto Banus, full of light with a large terrace that overlooks the gardens, integrated from the inside into nature. 2 large bedrooms with 2 bathrooms. Fully equipped renovated kitchen. A nice and spacious living room. Air conditioning hot / cold. 1 parking space very comfortable. Gardens with fountains, Japanese style wooden bridges and community pool. 3 minutes walk to the beach, shopping centers, restaurants, and hospital.