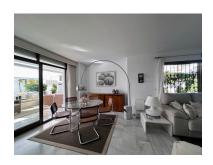

## Apartment in Puerto Banús

Bedrooms: 2 Status: Sale Bathrooms: 2 Property Type: Apartment M² Build size: 130 Parking places: by request Price: 850,000 € M² Plot Size:

Overview:Fantastic elevated ground floor in Puerto Banus, full of light with a large terrace that overlooks the gardens, integrated from the inside into nature. 2 large bedrooms with 2 bathrooms. Fully equipped renovated kitchen. A nice and spacious living room. Air conditioning hot / cold. 1 parking space very comfortable. Gardens with fountains, Japanese style wooden bridges and community pool. 3 minutes walk to the beach, shopping centers, restaurants, and hospital.