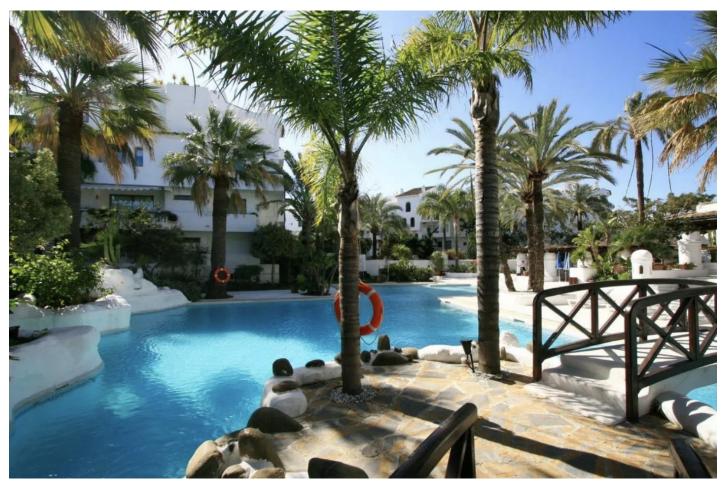

## Apartment in Puerto Banús

Bedrooms: 2 Status: Sale Bathrooms: 2 Property Type: Apartment M² Build size: 130 Parking places: by request Price: 850,000 € M² Plot Size:

Overview:Fantastic elevated ground floor in Puerto Banus, full of light with a large terrace that overlooks the gardens, integrated from the inside into nature. 2 large bedrooms with 2 bathrooms. Fully equipped renovated kitchen. A nice and spacious living room. Air conditioning hot / cold. 1 parking space very comfortable. Gardens with fountains, Japanese style wooden bridges and community pool. 3 minutes walk to the beach, shopping centers, restaurants, and hospital.