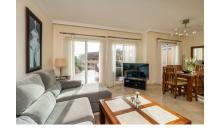

Penthouse in Elviria Reference: R4892365

Bedrooms: 2 Status: Sale Bathrooms: 2 Property Type: Penthouse

M² Build size: 137 Parking places: by request Price: 449,000 € M² Plot Size:

Overview:A stunning penthouse located by the prestigious Santa Maria Golf Course, offering a harmonious blend of comfort and elegance. The main floor features a bright and spacious living/dining area that opens onto a sunny southeast-facing terrace with views of the pool and lush communal gardens. This level also includes a well-appointed bedroom, a modernized bathroom, and a fully equipped kitchen with a separate utility room for added convenience. The upper floor is dedicated to the master suite, complete with an en-suite bathroom and its own sunny private terrace. The property boasts marble flooring, hot and cold air conditioning, an underground parking space and a storage room. Nestled in a gated complex with 24-hour security, beautifully landscaped gardens, and four pool areas, this penthouse is perfectly situated within walking distance of local amenities and the beach, making it an idyllic retreat for a sophisticated lifestyle.