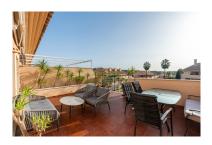

Penthouse in Elviria Reference: R4892365

Bedrooms: 2 Status: Sale Bathrooms: 2 Property Type: Penthouse

M² Build size: 137 Parking places: by request Price: 449,000 € M² Plot Size:

Overview:A stunning penthouse located by the prestigious Santa Maria Golf Course, offering a harmonious blend of comfort and elegance. The main floor features a bright and spacious living/dining area that opens onto a sunny southeast-facing terrace with views of the pool and lush communal gardens. This level also includes a well-appointed bedroom, a modernized bathroom, and a fully equipped kitchen with a separate utility room for added convenience. The upper floor is dedicated to the master suite, complete with an en-suite bathroom and its own sunny private terrace. The property boasts marble flooring, hot and cold air conditioning, an underground parking space and a storage room. Nestled in a gated complex with 24-hour security, beautifully landscaped gardens, and four pool areas, this penthouse is perfectly situated within walking distance of local amenities and the beach, making it an idyllic retreat for a sophisticated lifestyle.