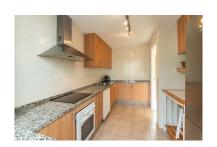

Penthouse in Elviria Reference: R4892365

Bedrooms: 2 Status: Sale Bathrooms: 2 Property Type: Penthouse

M² Build size: 137 Parking places: by request Price: 449,000 € M² Plot Size:

Overview:A stunning penthouse located by the prestigious Santa Maria Golf Course, offering a harmonious blend of comfort and elegance. The main floor features a bright and spacious living/dining area that opens onto a sunny southeast-facing terrace with views of the pool and lush communal gardens. This level also includes a well-appointed bedroom, a modernized bathroom, and a fully equipped kitchen with a separate utility room for added convenience. The upper floor is dedicated to the master suite, complete with an en-suite bathroom and its own sunny private terrace. The property boasts marble flooring, hot and cold air conditioning, an underground parking space and a storage room. Nestled in a gated complex with 24-hour security, beautifully landscaped gardens, and four pool areas, this penthouse is perfectly situated within walking distance of local amenities and the beach, making it an idyllic retreat for a sophisticated lifestyle.