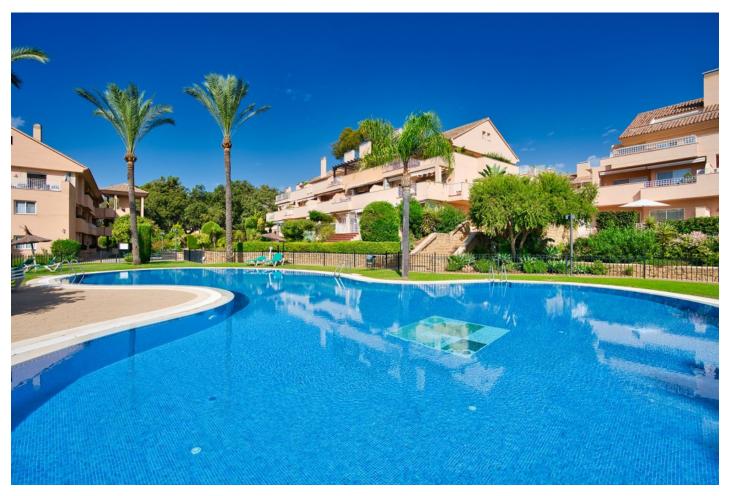

Penthouse in Elviria Reference: R4892365

Bedrooms: 2 Status: Sale Bathrooms: 2 Property Type: Penthouse

M² Build size: 137 Parking places: by request Price: 449,000 € M² Plot Size:

Overview:A stunning penthouse located by the prestigious Santa Maria Golf Course, offering a harmonious blend of comfort and elegance. The main floor features a bright and spacious living/dining area that opens onto a sunny southeast-facing terrace with views of the pool and lush communal gardens. This level also includes a well-appointed bedroom, a modernized bathroom, and a fully equipped kitchen with a separate utility room for added convenience. The upper floor is dedicated to the master suite, complete with an en-suite bathroom and its own sunny private terrace. The property boasts marble flooring, hot and cold air conditioning, an underground parking space and a storage room. Nestled in a gated complex with 24-hour security, beautifully landscaped gardens, and four pool areas, this penthouse is perfectly situated within walking distance of local amenities and the beach, making it an idyllic retreat for a sophisticated lifestyle.

## Features:

None, Pool, Heating, Private garden, 24H Security