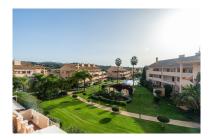

Penthouse in Elviria Reference: R4892365

Bedrooms: 2 Status: Sale Bathrooms: 2 Property Type: Penthouse

M² Build size: 137 Parking places: by request Price: 449,000 € M² Plot Size:

Overview:A stunning penthouse located by the prestigious Santa Maria Golf Course, offering a harmonious blend of comfort and elegance. The main floor features a bright and spacious living/dining area that opens onto a sunny southeast-facing terrace with views of the pool and lush communal gardens. This level also includes a well-appointed bedroom, a modernized bathroom, and a fully equipped kitchen with a separate utility room for added convenience. The upper floor is dedicated to the master suite, complete with an en-suite bathroom and its own sunny private terrace. The property boasts marble flooring, hot and cold air conditioning, an underground parking space and a storage room. Nestled in a gated complex with 24-hour security, beautifully landscaped gardens, and four pool areas, this penthouse is perfectly situated within walking distance of local amenities and the beach, making it an idyllic retreat for a sophisticated lifestyle.