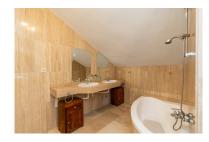

Penthouse in Elviria Reference: R4892365

Bedrooms: 2 Status: Sale Bathrooms: 2 Property Type: Penthouse

M² Build size: 137 Parking places: by request Price: 449,000 € M² Plot Size:

Overview:A stunning penthouse located by the prestigious Santa Maria Golf Course, offering a harmonious blend of comfort and elegance. The main floor features a bright and spacious living/dining area that opens onto a sunny southeast-facing terrace with views of the pool and lush communal gardens. This level also includes a well-appointed bedroom, a modernized bathroom, and a fully equipped kitchen with a separate utility room for added convenience. The upper floor is dedicated to the master suite, complete with an en-suite bathroom and its own sunny private terrace. The property boasts marble flooring, hot and cold air conditioning, an underground parking space and a storage room. Nestled in a gated complex with 24-hour security, beautifully landscaped gardens, and four pool areas, this penthouse is perfectly situated within walking distance of local amenities and the beach, making it an idyllic retreat for a sophisticated lifestyle.