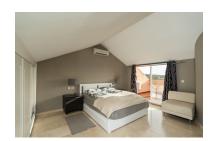

Penthouse in Elviria Reference: R4892365

Bedrooms: 2 Status: Sale Bathrooms: 2 Property Type: Penthouse

M² Build size: 137 Parking places: by request Price: 449,000 € M² Plot Size:

Overview:A stunning penthouse located by the prestigious Santa Maria Golf Course, offering a harmonious blend of comfort and elegance. The main floor features a bright and spacious living/dining area that opens onto a sunny southeast-facing terrace with views of the pool and lush communal gardens. This level also includes a well-appointed bedroom, a modernized bathroom, and a fully equipped kitchen with a separate utility room for added convenience. The upper floor is dedicated to the master suite, complete with an en-suite bathroom and its own sunny private terrace. The property boasts marble flooring, hot and cold air conditioning, an underground parking space and a storage room. Nestled in a gated complex with 24-hour security, beautifully landscaped gardens, and four pool areas, this penthouse is perfectly situated within walking distance of local amenities and the beach, making it an idyllic retreat for a sophisticated lifestyle.