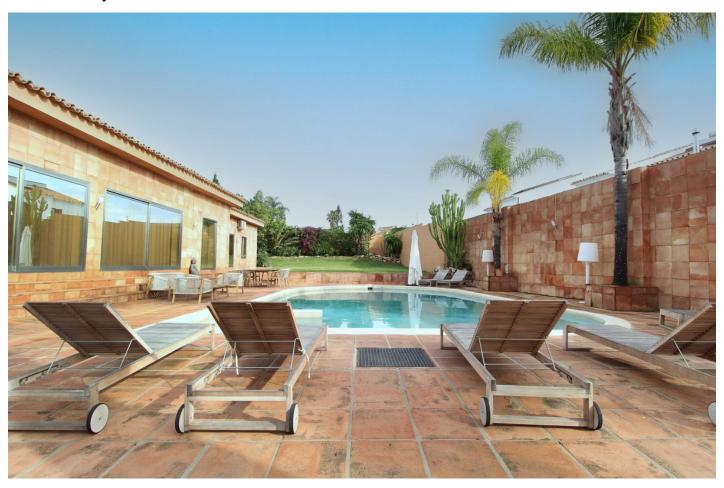

Villa in Atalaya Reference: R4892062

Bedrooms: 4 Status: Sale Bathrooms: 4 Property Type: Villa M² Build size: 396
Parking places: by request

Price: 2,400,000 € M² Plot Size: 1,460

Overview:Situated in the highly desirable area of Atalaya, just a short distance from San Pedro, Estepona, and Benahavis, this spacious, fully refurbished villa offers a blend of style and comfort, with most of the living space conveniently laid out on one level. Built on a large, private plot, the villa's thoughtful design creates an airy and spacious ambiance throughout. As you enter the welcoming hallway, you are immediately struck by the sense of openness, with the living area unfolding before you. To your left, the beautifully designed open kitchen exudes a natural Ibizan charm, a theme echoed throughout the villa. The living area is thoughtfully arranged in an "L" shape, featuring large patio doors that lead to the garden and pool, allowing abundant natural light to flood the living and dining spaces. The villa boasts three generously sized bedroom suites on the main level, including a grand principal suite. On the lower level, you'll find a fourth bedroom with its own private access, offering enough space to be converted into a self-contained apartment if desired. The outdoor area is equally impressive, with a fully equipped kitchen and BBQ space adjacent to the pool, making it ideal for entertaining. Ample parking is available for several vehicles. Additionally, the property allows for expansion, with the potential to build an extra 250m² or add an upper level if needed.

Features:

Pool, Private garden, Parking, None, Resale