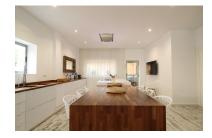

Villa in Atalaya Reference: R4892062

Bedrooms: 4 Status: Sale Bathrooms: 4 Property Type: Villa M² Build size: 396
Parking places: by request

Price: 2,400,000 € M² Plot Size: 1,460

Overview:Situated in the highly desirable area of Atalaya, just a short distance from San Pedro, Estepona, and Benahavis, this spacious, fully refurbished villa offers a blend of style and comfort, with most of the living space conveniently laid out on one level. Built on a large, private plot, the villa's thoughtful design creates an airy and spacious ambiance throughout. As you enter the welcoming hallway, you are immediately struck by the sense of openness, with the living area unfolding before you. To your left, the beautifully designed open kitchen exudes a natural Ibizan charm, a theme echoed throughout the villa. The living area is thoughtfully arranged in an "L" shape, featuring large patio doors that lead to the garden and pool, allowing abundant natural light to flood the living and dining spaces. The villa boasts three generously sized bedroom suites on the main level, including a grand principal suite. On the lower level, you'll find a fourth bedroom with its own private access, offering enough space to be converted into a self-contained apartment if desired. The outdoor area is equally impressive, with a fully equipped kitchen and BBQ space adjacent to the pool, making it ideal for entertaining. Ample parking is available for several vehicles. Additionally, the property allows for expansion, with the potential to build an extra 250m² or add an upper level if needed.