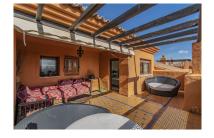

## Penthouse in Benahavís

Bedrooms: 3 Status: Sale

Bathrooms: 2 Property Type: Penthouse

M<sup>2</sup> Build size: 166 Parking places: by request Price: 569,000 € M<sup>2</sup> Plot Size:

Overview:PENTHOUSE WITH SEA VIEWS IN ONE OF THE MOST DEMANDED URBANIZATIONS Fantastic property, located in one of the areas with the most demand today, the golden triangle of the Costa del Sol, specifically in Benahavis next to Guadalmina, surrounded by the best golf courses in the area and next to services such as the Atalaya international school, supermarkets, restaurants...etc. Penthouse - duplex consisting of a total of 3 bedrooms (two of them on the ground floor), two bathrooms, large living room, separate kitchen with utility room and three terraces. Includes two parking spaces and a storage room. Established within a luxury development, with 24 hour security, four outdoor pools, heated pool, gym, paddle tennis court and gardens. An ideal property for clients who want to enjoy a quality property in one of the best urbanizations.