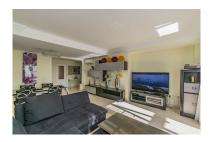

## Penthouse in Benahavís

Bedrooms: 3 Status: Sale

Bathrooms: 2 Property Type: Penthouse

M<sup>2</sup> Build size: 166 Parking places: by request Price: 569,000 € M<sup>2</sup> Plot Size:

Overview:PENTHOUSE WITH SEA VIEWS IN ONE OF THE MOST DEMANDED URBANIZATIONS Fantastic property, located in one of the areas with the most demand today, the golden triangle of the Costa del Sol, specifically in Benahavis next to Guadalmina, surrounded by the best golf courses in the area and next to services such as the Atalaya international school, supermarkets, restaurants...etc. Penthouse - duplex consisting of a total of 3 bedrooms (two of them on the ground floor), two bathrooms, large living room, separate kitchen with utility room and three terraces. Includes two parking spaces and a storage room. Established within a luxury development, with 24 hour security, four outdoor pools, heated pool, gym, paddle tennis court and gardens. An ideal property for clients who want to enjoy a quality property in one of the best urbanizations.