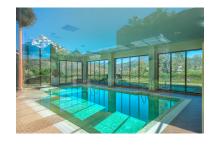

## Penthouse in Benahavís

Bedrooms: 3 Status: Sale

Bathrooms: 2 Property Type: Penthouse

M<sup>2</sup> Build size: 166 Parking places: by request Price: 569,000 € M<sup>2</sup> Plot Size:

Overview:PENTHOUSE WITH SEA VIEWS IN ONE OF THE MOST DEMANDED URBANIZATIONS Fantastic property, located in one of the areas with the most demand today, the golden triangle of the Costa del Sol, specifically in Benahavis next to Guadalmina, surrounded by the best golf courses in the area and next to services such as the Atalaya international school, supermarkets, restaurants...etc. Penthouse - duplex consisting of a total of 3 bedrooms (two of them on the ground floor), two bathrooms, large living room, separate kitchen with utility room and three terraces. Includes two parking spaces and a storage room. Established within a luxury development, with 24 hour security, four outdoor pools, heated pool, gym, paddle tennis court and gardens. An ideal property for clients who want to enjoy a quality property in one of the best urbanizations.