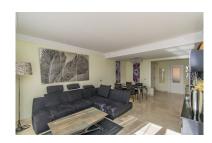

## Penthouse in Benahavís

Bedrooms: 3 Status: Sale

Bathrooms: 2 Property Type: Penthouse

M<sup>2</sup> Build size: 166 Parking places: by request Price: 569,000 € M<sup>2</sup> Plot Size:

Overview:PENTHOUSE WITH SEA VIEWS IN ONE OF THE MOST DEMANDED URBANIZATIONS Fantastic property, located in one of the areas with the most demand today, the golden triangle of the Costa del Sol, specifically in Benahavis next to Guadalmina, surrounded by the best golf courses in the area and next to services such as the Atalaya international school, supermarkets, restaurants...etc. Penthouse - duplex consisting of a total of 3 bedrooms (two of them on the ground floor), two bathrooms, large living room, separate kitchen with utility room and three terraces. Includes two parking spaces and a storage room. Established within a luxury development, with 24 hour security, four outdoor pools, heated pool, gym, paddle tennis court and gardens. An ideal property for clients who want to enjoy a quality property in one of the best urbanizations.