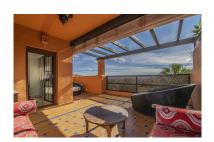

## Penthouse in Benahavís

Bedrooms: 3 Status: Sale

Bathrooms: 2 Property Type: Penthouse

M<sup>2</sup> Build size: 166 Parking places: by request Price: 569,000 € M<sup>2</sup> Plot Size:

Overview:PENTHOUSE WITH SEA VIEWS IN ONE OF THE MOST DEMANDED URBANIZATIONS Fantastic property, located in one of the areas with the most demand today, the golden triangle of the Costa del Sol, specifically in Benahavis next to Guadalmina, surrounded by the best golf courses in the area and next to services such as the Atalaya international school, supermarkets, restaurants...etc. Penthouse - duplex consisting of a total of 3 bedrooms (two of them on the ground floor), two bathrooms, large living room, separate kitchen with utility room and three terraces. Includes two parking spaces and a storage room. Established within a luxury development, with 24 hour security, four outdoor pools, heated pool, gym, paddle tennis court and gardens. An ideal property for clients who want to enjoy a quality property in one of the best urbanizations.