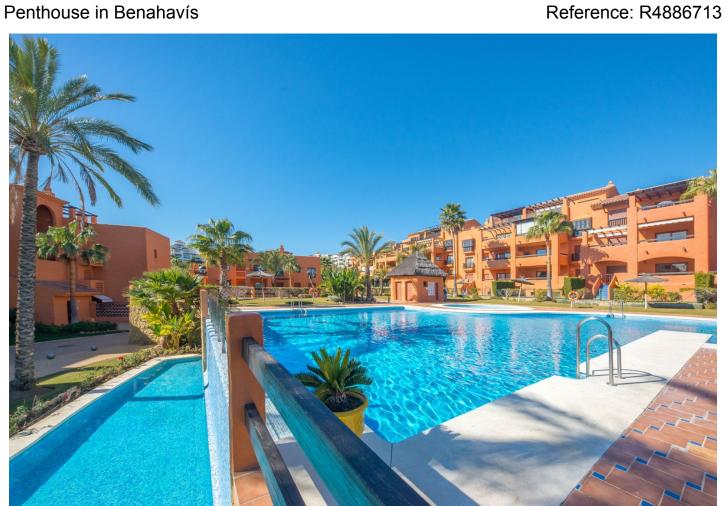

## Penthouse in Benahavís

Bedrooms: 3 Status: Sale

Bathrooms: 2 Property Type: Penthouse

M<sup>2</sup> Build size: 166 Parking places: by request Price: 569,000 € M<sup>2</sup> Plot Size:

Overview:PENTHOUSE WITH SEA VIEWS IN ONE OF THE MOST DEMANDED URBANIZATIONS Fantastic property, located in one of the areas with the most demand today, the golden triangle of the Costa del Sol, specifically in Benahavis next to Guadalmina, surrounded by the best golf courses in the area and next to services such as the Atalaya international school, supermarkets, restaurants...etc. Penthouse - duplex consisting of a total of 3 bedrooms (two of them on the ground floor), two bathrooms, large living room, separate kitchen with utility room and three terraces. Includes two parking spaces and a storage room. Established within a luxury development, with 24 hour security, four outdoor pools, heated pool, gym, paddle tennis court and gardens. An ideal property for clients who want to enjoy a quality property in one of the best urbanizations.