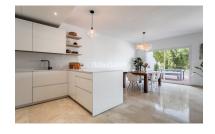

Price: 945,000 €

M<sup>2</sup> Plot Size:

Overview:Large family 4-level corner unit townhouse located in a front line golf gated complex in La Quinta, Benahavís. It comprises, on the main level: open-plan fully fitted and equipped kitchen; living and dining area with access to a terrace offering lovely views to La Quinta golf; guest bedroom; guest toilet. Downstairs: two en-suite bedrooms, both with views to the golf course; storage room. The first floor has a spacious en-suite master bedroom, with stairs leading up to the solarium with beautiful mountain and golf views. There is a possibility to add a Jacuzzi or plunge pool there (please see renders of both as an example, more information upon request). The complex offers an optional membership (EUR 100 per month) to have access to the facilities of the 5-star Westin Hotel located 50 metres away including pool, spa and gym. With possibility to sign up for a golf membership of La Quinta Golf. The property comes with 2 parking spaces and a storage room.