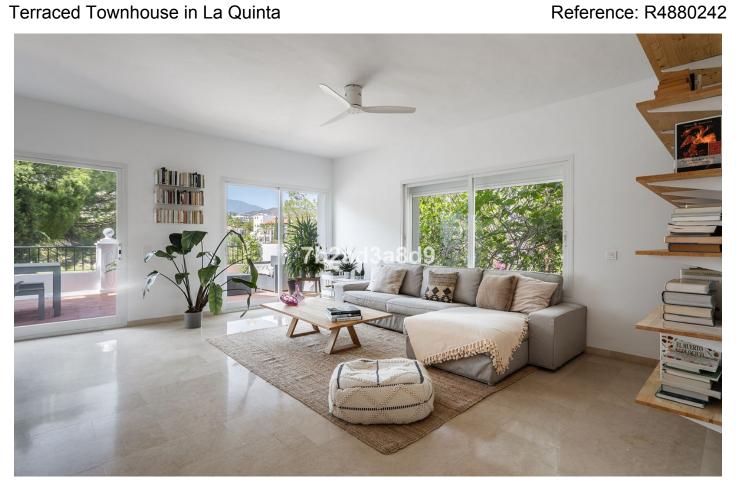

Price: 945,000 €

M<sup>2</sup> Plot Size:

Overview:Large family 4-level corner unit townhouse located in a front line golf gated complex in La Quinta, Benahavís. It comprises, on the main level: open-plan fully fitted and equipped kitchen; living and dining area with access to a terrace offering lovely views to La Quinta golf; guest bedroom; guest toilet. Downstairs: two en-suite bedrooms, both with views to the golf course; storage room. The first floor has a spacious en-suite master bedroom, with stairs leading up to the solarium with beautiful mountain and golf views. There is a possibility to add a Jacuzzi or plunge pool there (please see renders of both as an example, more information upon request). The complex offers an optional membership (EUR 100 per month) to have access to the facilities of the 5-star Westin Hotel located 50 metres away including pool, spa and gym. With possibility to sign up for a golf membership of La Quinta Golf. The property comes with 2 parking spaces and a storage room.