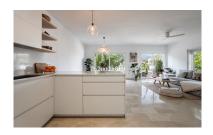

Price: 945,000 €

M<sup>2</sup> Plot Size:

Overview:Large family 4-level corner unit townhouse located in a front line golf gated complex in La Quinta, Benahavís. It comprises, on the main level: open-plan fully fitted and equipped kitchen; living and dining area with access to a terrace offering lovely views to La Quinta golf; guest bedroom; guest toilet. Downstairs: two en-suite bedrooms, both with views to the golf course; storage room. The first floor has a spacious en-suite master bedroom, with stairs leading up to the solarium with beautiful mountain and golf views. There is a possibility to add a Jacuzzi or plunge pool there (please see renders of both as an example, more information upon request). The complex offers an optional membership (EUR 100 per month) to have access to the facilities of the 5-star Westin Hotel located 50 metres away including pool, spa and gym. With possibility to sign up for a golf membership of La Quinta Golf. The property comes with 2 parking spaces and a storage room.