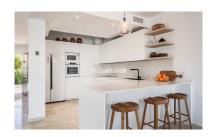

Price: 945,000 €

M<sup>2</sup> Plot Size:

Overview:Large family 4-level corner unit townhouse located in a front line golf gated complex in La Quinta, Benahavís. It comprises, on the main level: open-plan fully fitted and equipped kitchen; living and dining area with access to a terrace offering lovely views to La Quinta golf; guest bedroom; guest toilet. Downstairs: two en-suite bedrooms, both with views to the golf course; storage room. The first floor has a spacious en-suite master bedroom, with stairs leading up to the solarium with beautiful mountain and golf views. There is a possibility to add a Jacuzzi or plunge pool there (please see renders of both as an example, more information upon request). The complex offers an optional membership (EUR 100 per month) to have access to the facilities of the 5-star Westin Hotel located 50 metres away including pool, spa and gym. With possibility to sign up for a golf membership of La Quinta Golf. The property comes with 2 parking spaces and a storage room.