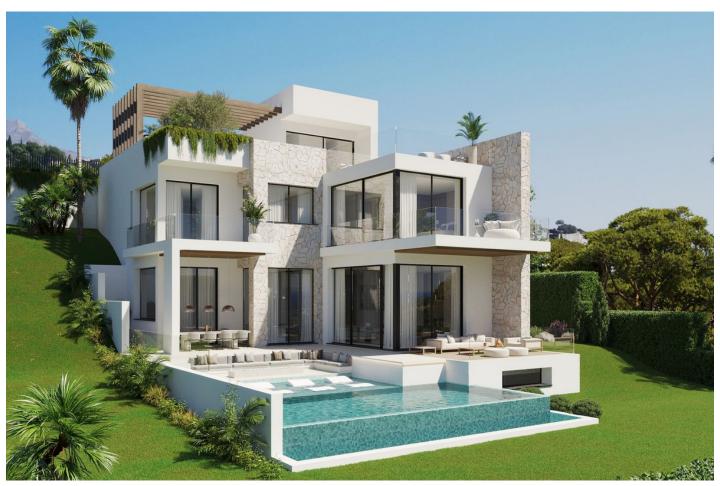

Villa in Elviria Reference: R4747429

Bedrooms: 4 Status: Sale Bathrooms: 4 Property Type: Villa M² Build size: 567 Parking places: by request Price: 4,400,000 € M² Plot Size: 1,107

Overview: This villa set on a 1.107 square meter plot, this 4-level contemporary designer villa in the natural hill environment of Elviria radiates modern architectural excellence. It has a privileged viewpoint location with panoramic views to the sea and surrounding nature. This villa has a total of 667 square meters build, it benefits from a lift, energy-efficient building style and all materials used are premium. Once you enter Villa Joya, you will notice the beautiful architecture and a green oasis. You will discover a big outdoorlounging area that will welcome you and your guests on the rooftop, a perfect place to enjoy amazing sea and nature views in your jacuzzi. A gated parking space in front of the villa provides space for 3 cars, and a charging point for electric cars is pre-installed. An elevator gives you access to all 4 levels of the villa.