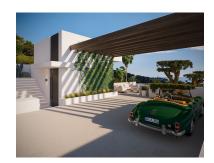

Villa in Elviria Reference: R4747429

Bedrooms: 4 Status: Sale Bathrooms: 4 Property Type: Villa M² Build size: 567 Parking places: by request Price: 4,400,000 € M² Plot Size: 1,107

Overview: This villa set on a 1.107 square meter plot, this 4-level contemporary designer villa in the natural hill environment of Elviria radiates modern architectural excellence. It has a privileged viewpoint location with panoramic views to the sea and surrounding nature. This villa has a total of 667 square meters build, it benefits from a lift, energy-efficient building style and all materials used are premium. Once you enter Villa Joya, you will notice the beautiful architecture and a green oasis. You will discover a big outdoorlounging area that will welcome you and your guests on the rooftop, a perfect place to enjoy amazing sea and nature views in your jacuzzi. A gated parking space in front of the villa provides space for 3 cars, and a charging point for electric cars is pre-installed. An elevator gives you access to all 4 levels of the villa.