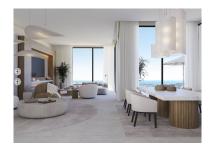

Villa in Elviria Reference: R4747429

Bedrooms: 4 Status: Sale Bathrooms: 4 Property Type: Villa M² Build size: 567 Parking places: by request Price: 4,400,000 € M² Plot Size: 1,107

Overview: This villa set on a 1.107 square meter plot, this 4-level contemporary designer villa in the natural hill environment of Elviria radiates modern architectural excellence. It has a privileged viewpoint location with panoramic views to the sea and surrounding nature. This villa has a total of 667 square meters build, it benefits from a lift, energy-efficient building style and all materials used are premium. Once you enter Villa Joya, you will notice the beautiful architecture and a green oasis. You will discover a big outdoorlounging area that will welcome you and your guests on the rooftop, a perfect place to enjoy amazing sea and nature views in your jacuzzi. A gated parking space in front of the villa provides space for 3 cars, and a charging point for electric cars is pre-installed. An elevator gives you access to all 4 levels of the villa.