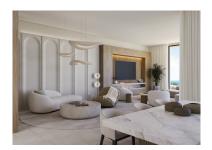

Villa in Elviria Reference: R4747429

Bedrooms: 4 Status: Sale Bathrooms: 4 Property Type: Villa M² Build size: 567 Parking places: by request Price: 4,400,000 € M² Plot Size: 1,107

Overview: This villa set on a 1.107 square meter plot, this 4-level contemporary designer villa in the natural hill environment of Elviria radiates modern architectural excellence. It has a privileged viewpoint location with panoramic views to the sea and surrounding nature. This villa has a total of 667 square meters build, it benefits from a lift, energy-efficient building style and all materials used are premium. Once you enter Villa Joya, you will notice the beautiful architecture and a green oasis. You will discover a big outdoorlounging area that will welcome you and your guests on the rooftop, a perfect place to enjoy amazing sea and nature views in your jacuzzi. A gated parking space in front of the villa provides space for 3 cars, and a charging point for electric cars is pre-installed. An elevator gives you access to all 4 levels of the villa.