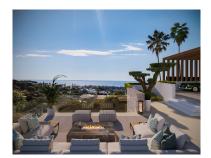

Villa in Elviria Reference: R4747429

Bedrooms: 4 Status: Sale Bathrooms: 4 Property Type: Villa M² Build size: 567 Parking places: by request Price: 4,400,000 € M² Plot Size: 1,107

Overview: This villa set on a 1.107 square meter plot, this 4-level contemporary designer villa in the natural hill environment of Elviria radiates modern architectural excellence. It has a privileged viewpoint location with panoramic views to the sea and surrounding nature. This villa has a total of 667 square meters build, it benefits from a lift, energy-efficient building style and all materials used are premium. Once you enter Villa Joya, you will notice the beautiful architecture and a green oasis. You will discover a big outdoorlounging area that will welcome you and your guests on the rooftop, a perfect place to enjoy amazing sea and nature views in your jacuzzi. A gated parking space in front of the villa provides space for 3 cars, and a charging point for electric cars is pre-installed. An elevator gives you access to all 4 levels of the villa.