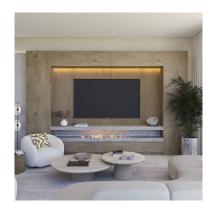

Villa in Elviria Reference: R4747429

Bedrooms: 4 Status: Sale Bathrooms: 4 Property Type: Villa M² Build size: 567 Parking places: by request Price: 4,400,000 € M² Plot Size: 1,107

Overview: This villa set on a 1.107 square meter plot, this 4-level contemporary designer villa in the natural hill environment of Elviria radiates modern architectural excellence. It has a privileged viewpoint location with panoramic views to the sea and surrounding nature. This villa has a total of 667 square meters build, it benefits from a lift, energy-efficient building style and all materials used are premium. Once you enter Villa Joya, you will notice the beautiful architecture and a green oasis. You will discover a big outdoorlounging area that will welcome you and your guests on the rooftop, a perfect place to enjoy amazing sea and nature views in your jacuzzi. A gated parking space in front of the villa provides space for 3 cars, and a charging point for electric cars is pre-installed. An elevator gives you access to all 4 levels of the villa.