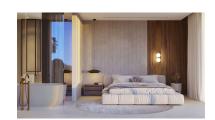

Villa in Elviria Reference: R4747429

Bedrooms: 4 Status: Sale Bathrooms: 4 Property Type: Villa M² Build size: 567 Parking places: by request Price: 4,400,000 € M² Plot Size: 1,107

Overview: This villa set on a 1.107 square meter plot, this 4-level contemporary designer villa in the natural hill environment of Elviria radiates modern architectural excellence. It has a privileged viewpoint location with panoramic views to the sea and surrounding nature. This villa has a total of 667 square meters build, it benefits from a lift, energy-efficient building style and all materials used are premium. Once you enter Villa Joya, you will notice the beautiful architecture and a green oasis. You will discover a big outdoorlounging area that will welcome you and your guests on the rooftop, a perfect place to enjoy amazing sea and nature views in your jacuzzi. A gated parking space in front of the villa provides space for 3 cars, and a charging point for electric cars is pre-installed. An elevator gives you access to all 4 levels of the villa.