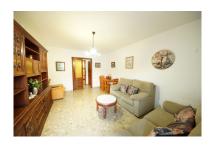

Price: 630,000 €

M<sup>2</sup> Plot Size: 232

Overview:Large townhouse in the center of San Pedro. It has 227 sqm (112 sqm on each floor approximately), 6 bedrooms and 2 bathrooms. It has two floors, currently there are two independent properties, each with its own living room, its own kitchen and bathroom. Patio-type outdoor area for vehicle parking. It has several fruit trees. Very good location close to shops, pharmacies, clinics, schools, restaurants, supermarkets, etc. Good communication with public transport.[IW]