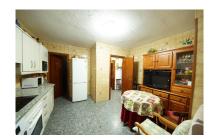

Price: 630,000 €

M<sup>2</sup> Plot Size: 232

Overview:Large townhouse in the center of San Pedro. It has 227 sqm (112 sqm on each floor approximately), 6 bedrooms and 2 bathrooms. It has two floors, currently there are two independent properties, each with its own living room, its own kitchen and bathroom. Patio-type outdoor area for vehicle parking. It has several fruit trees. Very good location close to shops, pharmacies, clinics, schools, restaurants, supermarkets, etc. Good communication with public transport.[IW]