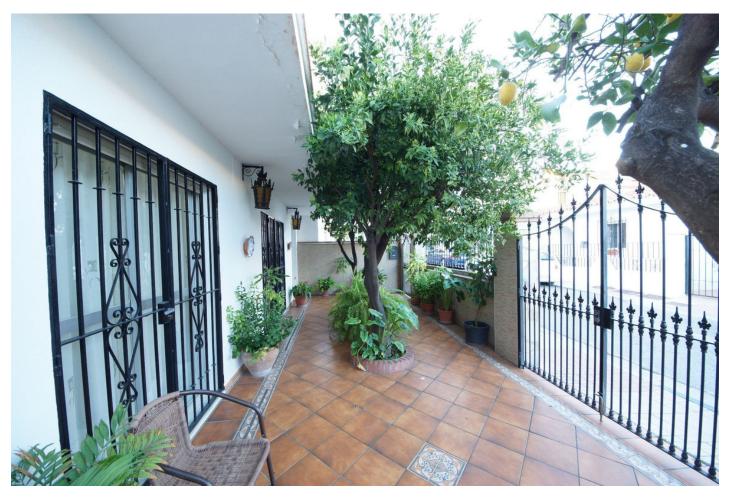

Price: 630,000 €

M<sup>2</sup> Plot Size: 232

Overview:Large townhouse in the center of San Pedro. It has 227 sqm (112 sqm on each floor approximately), 6 bedrooms and 2 bathrooms. It has two floors, currently there are two independent properties, each with its own living room, its own kitchen and bathroom. Patio-type outdoor area for vehicle parking. It has several fruit trees. Very good location close to shops, pharmacies, clinics, schools, restaurants, supermarkets, etc. Good communication with public transport.[IW]