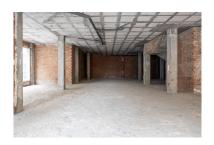

## Commercial in Fuengirola

Bedrooms: by request Status: Sale

Bathrooms: by request

M<sup>2</sup> Build size: 260

Property Type: Commercial Parking places: by request

Price: 400,000 € M<sup>2</sup> Plot Size:

| Overview: Great Corner Locale with Excellent Location near the Fuengirola Marina If you are looking for the perfect        |
|----------------------------------------------------------------------------------------------------------------------------|
| location for your business in Fuengirola, look no further. We have the ideal solution for you: a large corner location,    |
| strategically located in one of the busiest areas of the city. Featured Features: Prime Location: This location is         |
| located on a highly traveled corner, guaranteeing maximum visibility and traffic from potential customers. Its             |
| proximity to the Fuengirola Marina makes it a landmark in the area, attractive to residents and tourists alike.            |
| Versatility and Space: With a large area of □□260 meters, this commercial premises offers infinite possibilities.          |
| Whether it is for a store, an office or any other business, this space adapts to your needs. Convenient Parking: One       |
| of the biggest benefits is its location with parking right next door. Your customers and employees will have no            |
| problem parking, which significantly improves accessibility. Visibility: Being on a corner and in a busy area, your        |
| business will benefit from exceptional exposure. It is a unique opportunity to stand out from the competition.             |
| Excellent Connectivity: This location is located near the main access roads and public transportation, which               |
| facilitates the arrival of clients from different points of the city. Contact us now for more information and to arrange a |
| visit!                                                                                                                     |