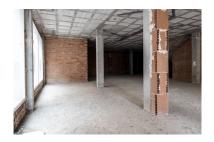

## Commercial in Fuengirola

Bedrooms: by request Status: Sale

Bathrooms: by request

M<sup>2</sup> Build size: 260

Property Type: Commercial Parking places: by request

Price: 400,000 € M<sup>2</sup> Plot Size:

| Overview: Great Corner Locale with Excellent Location near the Fuengirola Marina If you are looking for the perfect        |
|----------------------------------------------------------------------------------------------------------------------------|
| location for your business in Fuengirola, look no further. We have the ideal solution for you: a large corner location,    |
| strategically located in one of the busiest areas of the city. Featured Features: Prime Location: This location is         |
| located on a highly traveled corner, guaranteeing maximum visibility and traffic from potential customers. Its             |
| proximity to the Fuengirola Marina makes it a landmark in the area, attractive to residents and tourists alike.            |
| Versatility and Space: With a large area of □□260 meters, this commercial premises offers infinite possibilities.          |
| Whether it is for a store, an office or any other business, this space adapts to your needs. Convenient Parking: One       |
| of the biggest benefits is its location with parking right next door. Your customers and employees will have no            |
| problem parking, which significantly improves accessibility. Visibility: Being on a corner and in a busy area, your        |
| business will benefit from exceptional exposure. It is a unique opportunity to stand out from the competition.             |
| Excellent Connectivity: This location is located near the main access roads and public transportation, which               |
| facilitates the arrival of clients from different points of the city. Contact us now for more information and to arrange a |
| visit!                                                                                                                     |