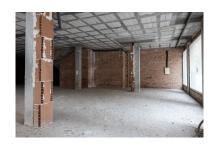

## Commercial in Fuengirola

Bedrooms: by request Status: Sale

Bathrooms: by request

M<sup>2</sup> Build size: 260

Property Type: Commercial Parking places: by request

Price: 400,000 € M<sup>2</sup> Plot Size:

| Overview: Great Corner Locale with Excellent Location near the Fuengirola Marina If you are looking for the perfect        |
|----------------------------------------------------------------------------------------------------------------------------|
| location for your business in Fuengirola, look no further. We have the ideal solution for you: a large corner location,    |
| strategically located in one of the busiest areas of the city. Featured Features: Prime Location: This location is         |
| located on a highly traveled corner, guaranteeing maximum visibility and traffic from potential customers. Its             |
| proximity to the Fuengirola Marina makes it a landmark in the area, attractive to residents and tourists alike.            |
| Versatility and Space: With a large area of □□260 meters, this commercial premises offers infinite possibilities.          |
| Whether it is for a store, an office or any other business, this space adapts to your needs. Convenient Parking: One       |
| of the biggest benefits is its location with parking right next door. Your customers and employees will have no            |
| problem parking, which significantly improves accessibility. Visibility: Being on a corner and in a busy area, your        |
| business will benefit from exceptional exposure. It is a unique opportunity to stand out from the competition.             |
| Excellent Connectivity: This location is located near the main access roads and public transportation, which               |
| facilitates the arrival of clients from different points of the city. Contact us now for more information and to arrange a |
| visit!                                                                                                                     |