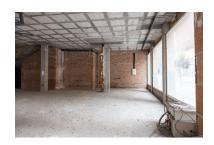

## Commercial in Fuengirola

Bedrooms: by request Status: Sale

Bathrooms: by request

M<sup>2</sup> Build size: 260

Property Type: Commercial Parking places: by request

Price: 400,000 € M<sup>2</sup> Plot Size:

| Overview: Great Corner Locale with Excellent Location near the Fuengirola Marina If you are looking for the perfect        |
|----------------------------------------------------------------------------------------------------------------------------|
| location for your business in Fuengirola, look no further. We have the ideal solution for you: a large corner location,    |
| strategically located in one of the busiest areas of the city. Featured Features: Prime Location: This location is         |
| located on a highly traveled corner, guaranteeing maximum visibility and traffic from potential customers. Its             |
| proximity to the Fuengirola Marina makes it a landmark in the area, attractive to residents and tourists alike.            |
| Versatility and Space: With a large area of □□260 meters, this commercial premises offers infinite possibilities.          |
| Whether it is for a store, an office or any other business, this space adapts to your needs. Convenient Parking: One       |
| of the biggest benefits is its location with parking right next door. Your customers and employees will have no            |
| problem parking, which significantly improves accessibility. Visibility: Being on a corner and in a busy area, your        |
| business will benefit from exceptional exposure. It is a unique opportunity to stand out from the competition.             |
| Excellent Connectivity: This location is located near the main access roads and public transportation, which               |
| facilitates the arrival of clients from different points of the city. Contact us now for more information and to arrange a |
| visit!                                                                                                                     |