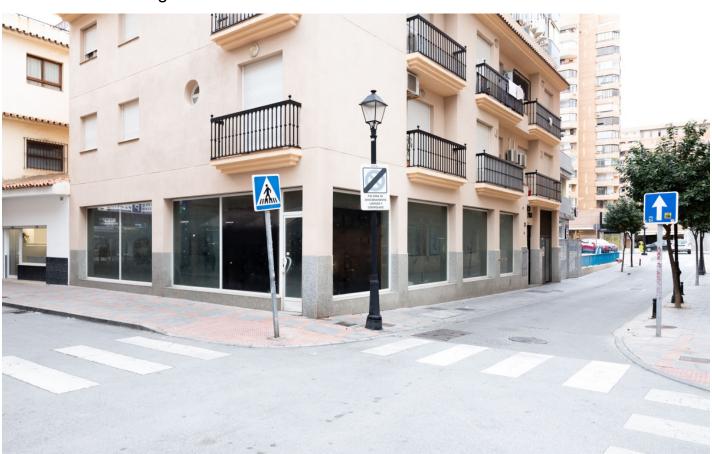

## Commercial in Fuengirola

Bedrooms: by request Status: Sale

Bathrooms: by request

M<sup>2</sup> Build size: 260

Property Type: Commercial Parking places: by request

Price: 400,000 € M<sup>2</sup> Plot Size:

| Overview: Great Corner Locale with Excellent Location near the Fuengirola Marina If you are looking for the perfect        |
|----------------------------------------------------------------------------------------------------------------------------|
| location for your business in Fuengirola, look no further. We have the ideal solution for you: a large corner location,    |
| strategically located in one of the busiest areas of the city. Featured Features: Prime Location: This location is         |
| located on a highly traveled corner, guaranteeing maximum visibility and traffic from potential customers. Its             |
| proximity to the Fuengirola Marina makes it a landmark in the area, attractive to residents and tourists alike.            |
| Versatility and Space: With a large area of □□260 meters, this commercial premises offers infinite possibilities.          |
| Whether it is for a store, an office or any other business, this space adapts to your needs. Convenient Parking: One       |
| of the biggest benefits is its location with parking right next door. Your customers and employees will have no            |
| problem parking, which significantly improves accessibility. Visibility: Being on a corner and in a busy area, your        |
| business will benefit from exceptional exposure. It is a unique opportunity to stand out from the competition.             |
| Excellent Connectivity: This location is located near the main access roads and public transportation, which               |
| facilitates the arrival of clients from different points of the city. Contact us now for more information and to arrange a |
| visit!                                                                                                                     |