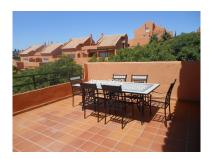

## Penthouse in Elviria Reference: R4411978

Bedrooms: 2 Status: Sale Bathrooms: 2 Property Type: Penthouse M² Build size: 100 Parking places: by request Price: 399,000 € M² Plot Size:

Overview:Two bedroom duplex with stunning sea views in a tranquil urbanization near Santa Maria Golf . The lower floor has a large lounge leading onto the terrace and a separate kitchen there is also a bedroom with en suite bathroom . The upper floor is very private and has a bedroom with en suite bathroom and a small terrace . There is a storeroom and parking space . The urbanization has a pool and gardens