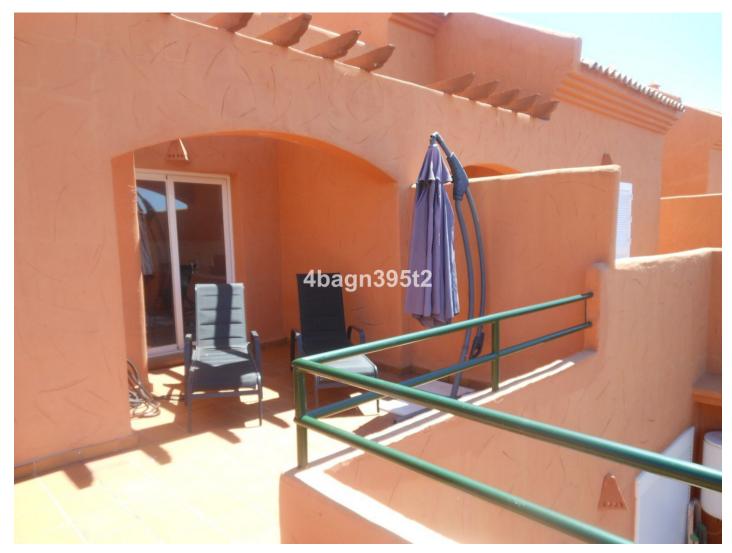

## Penthouse in Elviria Reference: R4411978

Bedrooms: 2 Status: Sale Bathrooms: 2 Property Type: Penthouse M² Build size: 100 Parking places: by request Price: 399,000 € M² Plot Size:

Overview:Two bedroom duplex with stunning sea views in a tranquil urbanization near Santa Maria Golf . The lower floor has a large lounge leading onto the terrace and a separate kitchen there is also a bedroom with en suite bathroom . The upper floor is very private and has a bedroom with en suite bathroom and a small terrace . There is a storeroom and parking space . The urbanization has a pool and gardens