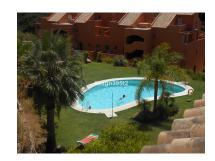

## Penthouse in Elviria Reference: R4411978

Bedrooms: 2 Status: Sale Bathrooms: 2 Property Type: Penthouse M² Build size: 100 Parking places: by request Price: 399,000 € M² Plot Size:

Overview:Two bedroom duplex with stunning sea views in a tranquil urbanization near Santa Maria Golf . The lower floor has a large lounge leading onto the terrace and a separate kitchen there is also a bedroom with en suite bathroom . The upper floor is very private and has a bedroom with en suite bathroom and a small terrace . There is a storeroom and parking space . The urbanization has a pool and gardens

## Features:

Pool, Air conditioning, Heating, Sea views, Mountain views, None, Private garden, Parking, Holiday Home