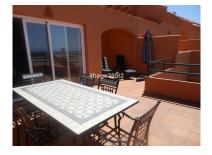

## Penthouse in Elviria Reference: R4411978

Bedrooms: 2 Status: Sale Bathrooms: 2 Property Type: Penthouse M² Build size: 100 Parking places: by request Price: 399,000 € M² Plot Size:

Overview:Two bedroom duplex with stunning sea views in a tranquil urbanization near Santa Maria Golf . The lower floor has a large lounge leading onto the terrace and a separate kitchen there is also a bedroom with en suite bathroom . The upper floor is very private and has a bedroom with en suite bathroom and a small terrace . There is a storeroom and parking space . The urbanization has a pool and gardens