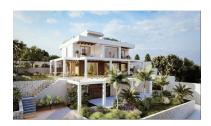

## Reference: R4346713

Bedrooms: by request Status: Sale Bathrooms: by request Property Type: Land M<sup>2</sup> Build size: Parking places: by request Price: 500,000 € M² Plot Size: 1,088

Overview:Residential plot in Elviria, in the well-known area of Santa María Golf, just a step away from the golf course and all amenities, well-connected and only minutes away from Marbella and Puerto Banús, as well as the beach. It has access from two streets. With a building capacity of 30%, suitable for an individual villa of 7.5m in height, allowing for a construction of 326m2 + basement + terraces + porches. There is an available project with license, for the construction of a total of 484.53m2 villa spanning 4 floors. The main floor would feature the entrance with access to a spacious open-style living and dining room with a kitchen, laundry room, and large windows leading directly to the terraces, gardens, and swimming pool. It would also include two bedrooms and two bathrooms, all with dressing rooms and terraces. Furthermore, from this floor, there would be access to a large solarium with a chill-out area, BBQ, jacuzzi, and incredible panoramic views. The basement would include a gym, bathroom, cinema room, wine cellar, and a private garage for multiple cars. Additionally, there would be two interior courtyards providing natural light, making it very bright. The exterior areas would be surrounded by gardens and a swimming pool with covered and uncovered terrace areas.