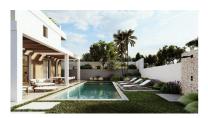

## Reference: R4346713

Bedrooms: by request Status: Sale Bathrooms: by request Property Type: Land M<sup>2</sup> Build size: Parking places: by request Price: 500,000 € M² Plot Size: 1,088

Overview:Residential plot in Elviria, in the well-known area of Santa María Golf, just a step away from the golf course and all amenities, well-connected and only minutes away from Marbella and Puerto Banús, as well as the beach. It has access from two streets. With a building capacity of 30%, suitable for an individual villa of 7.5m in height, allowing for a construction of 326m2 + basement + terraces + porches. There is an available project with license, for the construction of a total of 484.53m2 villa spanning 4 floors. The main floor would feature the entrance with access to a spacious open-style living and dining room with a kitchen, laundry room, and large windows leading directly to the terraces, gardens, and swimming pool. It would also include two bedrooms and two bathrooms, all with dressing rooms and terraces. Furthermore, from this floor, there would be access to a large solarium with a chill-out area, BBQ, jacuzzi, and incredible panoramic views. The basement would include a gym, bathroom, cinema room, wine cellar, and a private garage for multiple cars. Additionally, there would be two interior courtyards providing natural light, making it very bright. The exterior areas would be surrounded by gardens and a swimming pool with covered and uncovered terrace areas.