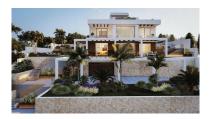

## Reference: R4346713

Bedrooms: by request Status: Sale Bathrooms: by request Property Type: Land M<sup>2</sup> Build size: Parking places: by request Price: 500,000 € M² Plot Size: 1,088

Overview:Residential plot in Elviria, in the well-known area of Santa María Golf, just a step away from the golf course and all amenities, well-connected and only minutes away from Marbella and Puerto Banús, as well as the beach. It has access from two streets. With a building capacity of 30%, suitable for an individual villa of 7.5m in height, allowing for a construction of 326m2 + basement + terraces + porches. There is an available project with license, for the construction of a total of 484.53m2 villa spanning 4 floors. The main floor would feature the entrance with access to a spacious open-style living and dining room with a kitchen, laundry room, and large windows leading directly to the terraces, gardens, and swimming pool. It would also include two bedrooms and two bathrooms, all with dressing rooms and terraces. Furthermore, from this floor, there would be access to a large solarium with a chill-out area, BBQ, jacuzzi, and incredible panoramic views. The basement would include a gym, bathroom, cinema room, wine cellar, and a private garage for multiple cars. Additionally, there would be two interior courtyards providing natural light, making it very bright. The exterior areas would be surrounded by gardens and a swimming pool with covered and uncovered terrace areas.