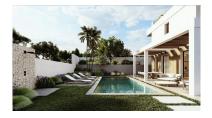

## Reference: R4346713

Bedrooms: by request Status: Sale Bathrooms: by request Property Type: Land M<sup>2</sup> Build size: Parking places: by request Price: 500,000 € M² Plot Size: 1,088

Overview:Residential plot in Elviria, in the well-known area of Santa María Golf, just a step away from the golf course and all amenities, well-connected and only minutes away from Marbella and Puerto Banús, as well as the beach. It has access from two streets. With a building capacity of 30%, suitable for an individual villa of 7.5m in height, allowing for a construction of 326m2 + basement + terraces + porches. There is an available project with license, for the construction of a total of 484.53m2 villa spanning 4 floors. The main floor would feature the entrance with access to a spacious open-style living and dining room with a kitchen, laundry room, and large windows leading directly to the terraces, gardens, and swimming pool. It would also include two bedrooms and two bathrooms, all with dressing rooms and terraces. Furthermore, from this floor, there would be access to a large solarium with a chill-out area, BBQ, jacuzzi, and incredible panoramic views. The basement would include a gym, bathroom, cinema room, wine cellar, and a private garage for multiple cars. Additionally, there would be two interior courtyards providing natural light, making it very bright. The exterior areas would be surrounded by gardens and a swimming pool with covered and uncovered terrace areas.