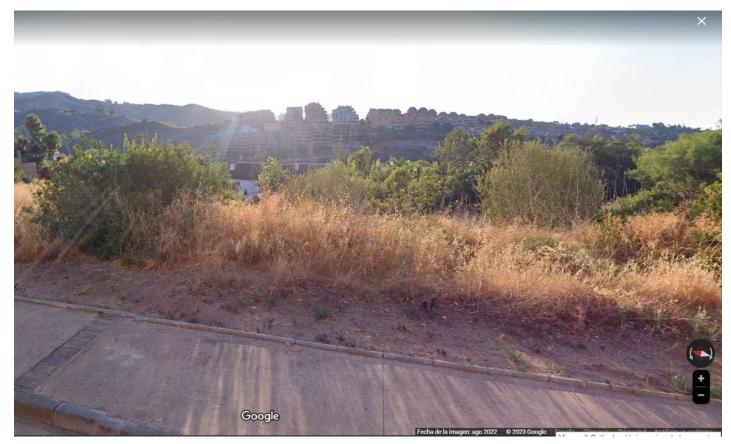

## Reference: R4346713

Bedrooms: by request Status: Sale Bathrooms: by request Property Type: Land M<sup>2</sup> Build size: Parking places: by request Price: 500,000 € M² Plot Size: 1,088

Overview:Residential plot in Elviria, in the well-known area of Santa María Golf, just a step away from the golf course and all amenities, well-connected and only minutes away from Marbella and Puerto Banús, as well as the beach. It has access from two streets. With a building capacity of 30%, suitable for an individual villa of 7.5m in height, allowing for a construction of 326m2 + basement + terraces + porches. There is an available project with license, for the construction of a total of 484.53m2 villa spanning 4 floors. The main floor would feature the entrance with access to a spacious open-style living and dining room with a kitchen, laundry room, and large windows leading directly to the terraces, gardens, and swimming pool. It would also include two bedrooms and two bathrooms, all with dressing rooms and terraces. Furthermore, from this floor, there would be access to a large solarium with a chill-out area, BBQ, jacuzzi, and incredible panoramic views. The basement would include a gym, bathroom, cinema room, wine cellar, and a private garage for multiple cars. Additionally, there would be two interior courtyards providing natural light, making it very bright. The exterior areas would be surrounded by gardens and a swimming pool with covered and uncovered terrace areas.