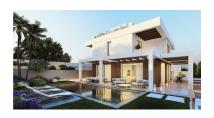

## Reference: R4346713

Bedrooms: by request Status: Sale Bathrooms: by request Property Type: Land M<sup>2</sup> Build size: Parking places: by request Price: 500,000 € M² Plot Size: 1,088

Overview:Residential plot in Elviria, in the well-known area of Santa María Golf, just a step away from the golf course and all amenities, well-connected and only minutes away from Marbella and Puerto Banús, as well as the beach. It has access from two streets. With a building capacity of 30%, suitable for an individual villa of 7.5m in height, allowing for a construction of 326m2 + basement + terraces + porches. There is an available project with license, for the construction of a total of 484.53m2 villa spanning 4 floors. The main floor would feature the entrance with access to a spacious open-style living and dining room with a kitchen, laundry room, and large windows leading directly to the terraces, gardens, and swimming pool. It would also include two bedrooms and two bathrooms, all with dressing rooms and terraces. Furthermore, from this floor, there would be access to a large solarium with a chill-out area, BBQ, jacuzzi, and incredible panoramic views. The basement would include a gym, bathroom, cinema room, wine cellar, and a private garage for multiple cars. Additionally, there would be two interior courtyards providing natural light, making it very bright. The exterior areas would be surrounded by gardens and a swimming pool with covered and uncovered terrace areas.