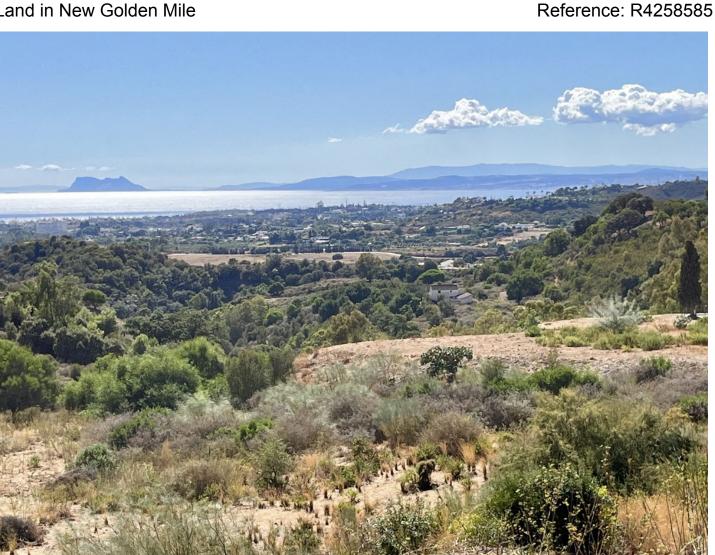

Overview:LARGE PLOT FOR LUXURY VILLA Double Plot: 2,333m² Buildable: 500m² plus basement and porches Large elevated plot with unobstructed panoramic, south-western sea view to Gibraltar and Morocco and mountains. Close to beach (2km), great restaurants, supermarkets, hospital, schools etc. La Panera on the New Golden Mile between San Pedro and Estepona is a beautiful and peaceful area, only 10 to 12 minutes from Puerto Banus. High quality urbanisation with luxury villas. All services are in place.