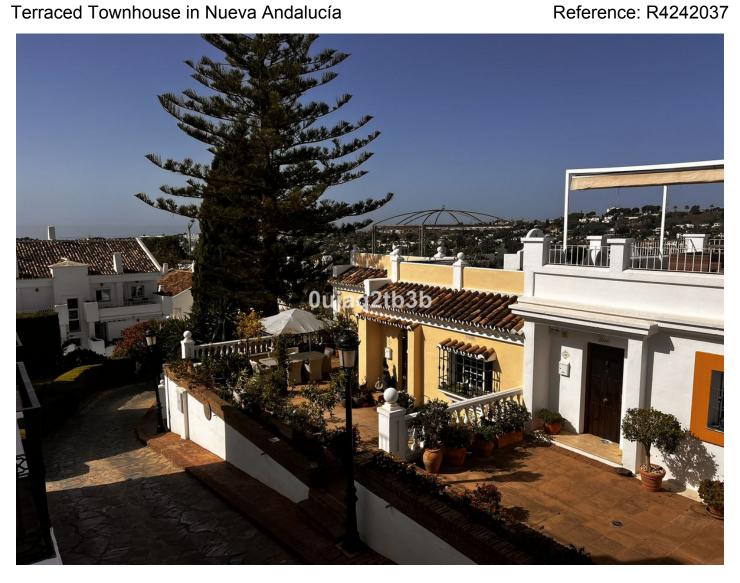

## Terraced Townhouse in Nueva Andalucía

Bedrooms: 3 Status: Sale

Bathrooms: 4

Property Type: Terraced

Townhouse

M<sup>2</sup> Build size: 156

Parking places: by request

Price: 550,000 €

M<sup>2</sup> Plot Size:

Overview:Located in the heart of the Golf Valley in the sought-after complex of Aloha Pueblo, this East facing cute townhouse is a perfect golfer's hideaway. Surrounded by the renowned golf courses of Aloha, Los Naranjos, Las Brisas and La Quinta. This three stories house offers two en-suite bedrooms with ample walk-in closets in the higher level; Open plan kitchen perfect to entertain, living room with access to a terrace with beautiful views and guest toilet in the main floor; open plan large basement fully operational with a large full bath and laundry room. High specs include electric blinds, hot cold A/C, broadband internet connection and full kitchen. Aloha Pueblo offers 24-7 security and CCTV system, bars and restaurants. Walking distance to Aloha Gardens where you find more services and amenities and just a short drive to Puerto Banus. Very well maintained complex with high standards and heated pool.