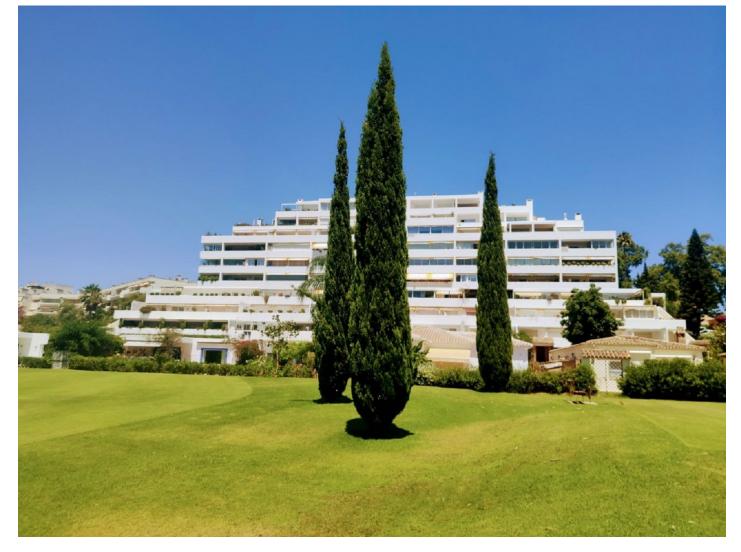

## Reference: R4087030

Bedrooms: 2 Status: Sale Bathrooms: 2 Property Type: Apartment M<sup>2</sup> Build size: 138 Parking places: by request Price: 540,000 € M² Plot Size:

Overview: In the Guadalmina Alta area, especially amongst the golf club members, this is one of the most iconic buildings. Located just behind the 18th tee box & the 8th green, this apartment is a golfers paradise. You can relax on your terrace with panoramic golf views, soak up the sun & enjoy the peace & tranquillity this apartment has to offer. The building itself represents a very small community of only twelve apartments, all of them terraced in a way that offers maximum privacy to each of the owners. This particular apartment is not overlooked in any way, despite being on the edge of town, a stones throw from the golf club, the current owners are keen to emphasise how quiet & peaceful their apartment is throughout the year. The apartment was reformed six years ago, so all utilities are new and up-to-date. However, despite currently being a beautiful two bedroom apartment, with two ensuite bathrooms. This apartment is certainly large enough to offer its new owners a three bedroom layout, with loads of room left over to enjoy open-plan living and that 70 meter long terrace. Guadalmina Alta is unquestionably one of the most popular places to live in the Marbella / San Pedro areas, with flagship urbanisations like this one commanding a premium. There have been a few developments adjacent to this apartment, that mean the most popular parts of San Pedro's Old Town are now easier to access by foot or by car. This apartment has on-street communal parking HOWEVER, the current owner has secured a two car garage & is willing to purchase this on behalf of any potential new buyer, if indeed it would help the sale. The garage is directly beneath the apartment terrace, seconds from the front door.