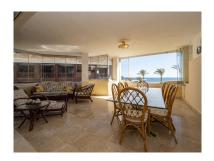

## Apartment in Puerto Banús

Bedrooms: 2 Status: Sale Bathrooms: 2 Property Type: Apartment M² Build size: 124
Parking places: by request

Price: 1,575,000 € M² Plot Size:

Overview:Front line beach apartment in La Herradura. Second floor, facing south to east. Direct views to the beach and sea, walking distance to Puerto Banus. Living and dining area, fitted kitchen, spacious master bedroom en suite, one guest bedroom and bathroom. Direct access to the covered terrace with glass curtains. Garage space and storage/bedroom with bathroom and daylight. Community pool and gardens, direct access to the beach.