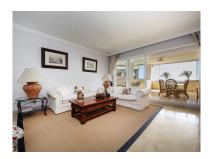

## Apartment in Puerto Banús

Bedrooms: 2 Status: Sale Bathrooms: 2 Property Type: Apartment M² Build size: 124
Parking places: by request

Price: 1,575,000 € M² Plot Size:

Overview:Front line beach apartment in La Herradura. Second floor, facing south to east. Direct views to the beach and sea, walking distance to Puerto Banus. Living and dining area, fitted kitchen, spacious master bedroom en suite, one guest bedroom and bathroom. Direct access to the covered terrace with glass curtains. Garage space and storage/bedroom with bathroom and daylight. Community pool and gardens, direct access to the beach.