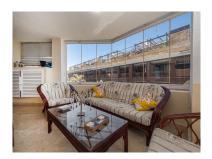

## Apartment in Puerto Banús

Bedrooms: 2 Status: Sale Bathrooms: 2 Property Type: Apartment M² Build size: 124
Parking places: by request

Price: 1,575,000 € M² Plot Size:

Overview:Front line beach apartment in La Herradura. Second floor, facing south to east. Direct views to the beach and sea, walking distance to Puerto Banus. Living and dining area, fitted kitchen, spacious master bedroom en suite, one guest bedroom and bathroom. Direct access to the covered terrace with glass curtains. Garage space and storage/bedroom with bathroom and daylight. Community pool and gardens, direct access to the beach.