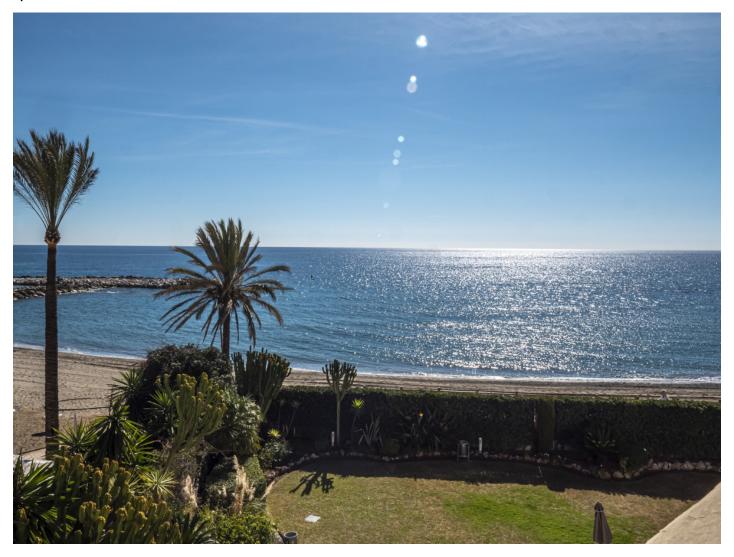

## Apartment in Puerto Banús

Bedrooms: 2 Status: Sale Bathrooms: 2 Property Type: Apartment M² Build size: 124
Parking places: by request

Price: 1,575,000 € M² Plot Size:

Overview:Front line beach apartment in La Herradura. Second floor, facing south to east. Direct views to the beach and sea, walking distance to Puerto Banus. Living and dining area, fitted kitchen, spacious master bedroom en suite, one guest bedroom and bathroom. Direct access to the covered terrace with glass curtains. Garage space and storage/bedroom with bathroom and daylight. Community pool and gardens, direct access to the beach.