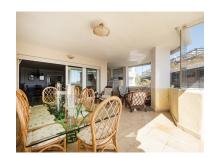

## Apartment in Puerto Banús

Bedrooms: 2 Status: Sale Bathrooms: 2 Property Type: Apartment M² Build size: 124
Parking places: by request

Price: 1,575,000 € M² Plot Size:

Overview:Front line beach apartment in La Herradura. Second floor, facing south to east. Direct views to the beach and sea, walking distance to Puerto Banus. Living and dining area, fitted kitchen, spacious master bedroom en suite, one guest bedroom and bathroom. Direct access to the covered terrace with glass curtains. Garage space and storage/bedroom with bathroom and daylight. Community pool and gardens, direct access to the beach.