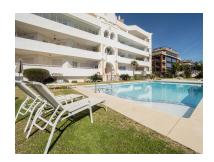

## Apartment in Puerto Banús

Bedrooms: 2 Status: Sale Bathrooms: 2 Property Type: Apartment M² Build size: 124
Parking places: by request

Price: 1,575,000 € M² Plot Size:

Overview:Front line beach apartment in La Herradura. Second floor, facing south to east. Direct views to the beach and sea, walking distance to Puerto Banus. Living and dining area, fitted kitchen, spacious master bedroom en suite, one guest bedroom and bathroom. Direct access to the covered terrace with glass curtains. Garage space and storage/bedroom with bathroom and daylight. Community pool and gardens, direct access to the beach.

## Features:

Beachfront, None, Pool, Air conditioning, Sea views, Lift, None, Private garden, Parking, Resale