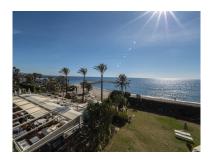

## Apartment in Puerto Banús

Bedrooms: 2 Status: Sale Bathrooms: 2 Property Type: Apartment M² Build size: 124
Parking places: by request

Price: 1,575,000 € M² Plot Size:

Overview:Front line beach apartment in La Herradura. Second floor, facing south to east. Direct views to the beach and sea, walking distance to Puerto Banus. Living and dining area, fitted kitchen, spacious master bedroom en suite, one guest bedroom and bathroom. Direct access to the covered terrace with glass curtains. Garage space and storage/bedroom with bathroom and daylight. Community pool and gardens, direct access to the beach.