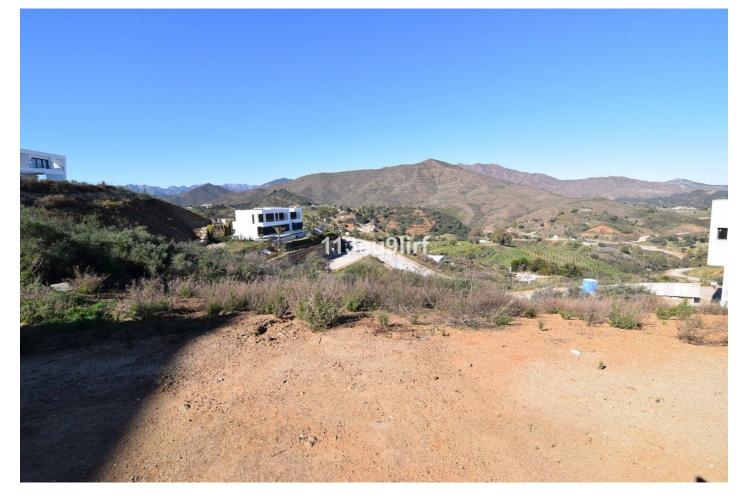

## Land in La Cala Golf

## Reference: R3938437

Bedrooms: by request Status: Sale

Bathrooms: by request Property Type: Land M<sup>2</sup> Build size: Parking places: by request Price: 240,000 € M<sup>2</sup> Plot Size: 1,757

Overview:Residential plot offering panoramic mountain, golf and sea views located within La Cala Golf Resort with three 18 hole championship golf courses, Clubhouse, Hotel and Spa, 24 hour onsite security. Current building regulations allow to build a detached villa of 350 m2 + basement + uncovered terraces + pool. Water, electricity and sewage connections are all in place.

Features:

Mountain views, 24H Security