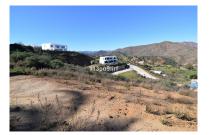

## Land in La Cala Golf

## Reference: R3938437

Bedrooms: by request Status: Sale

Bathrooms: by request Property Type: Land M<sup>2</sup> Build size: Parking places: by request Price: 240,000 € M<sup>2</sup> Plot Size: 1,757

Overview:Residential plot offering panoramic mountain, golf and sea views located within La Cala Golf Resort with three 18 hole championship golf courses, Clubhouse, Hotel and Spa, 24 hour onsite security. Current building regulations allow to build a detached villa of 350 m2 + basement + uncovered terraces + pool. Water, electricity and sewage connections are all in place.