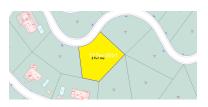

## Reference: R3938437

Bedrooms: by request Status: Sale

Bathrooms: by request Property Type: Land M<sup>2</sup> Build size: Parking places: by request Price: 240,000 € M<sup>2</sup> Plot Size: 1,757

Overview:Residential plot offering panoramic mountain, golf and sea views located within La Cala Golf Resort with three 18 hole championship golf courses, Clubhouse, Hotel and Spa, 24 hour onsite security. Current building regulations allow to build a detached villa of 350 m2 + basement + uncovered terraces + pool. Water, electricity and sewage connections are all in place.