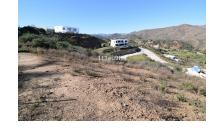

## Land in La Cala Golf

## Reference: R3938437

Bedrooms: by request Status: Sale

Bathrooms: by request Property Type: Land M<sup>2</sup> Build size: Parking places: by request Price: 240,000 € M<sup>2</sup> Plot Size: 1,757

Overview:Residential plot offering panoramic mountain, golf and sea views located within La Cala Golf Resort with three 18 hole championship golf courses, Clubhouse, Hotel and Spa, 24 hour onsite security. Current building regulations allow to build a detached villa of 350 m2 + basement + uncovered terraces + pool. Water, electricity and sewage connections are all in place.