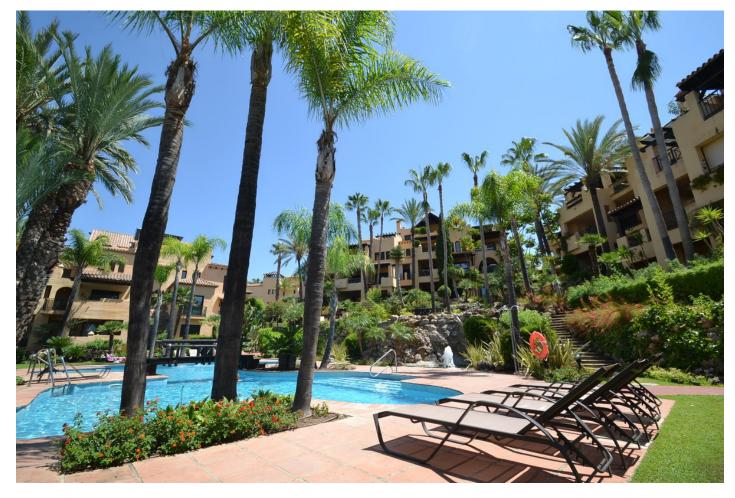

## Reference: R3837871

Bedrooms: 3 Status: Sale Bathrooms: 3 Property Type: Penthouse M<sup>2</sup> Build size: 225 Parking places: by request Price: 800,000 € M² Plot Size:

Overview:Excellent duplex penthouse for Sale in "El Campanario Resort". On the first floor we have a living / dining room with access to a magnificent terrace with views of the mountains and community gardens. On the same floor we find 2 bedrooms, each with its own bathroom and separate kitchen. On the second floor we have a master bedroom suite and dressing room, with access to a large terrace with its added advantages such as a kitchen with barbecue and Jacuzzi and panoramic views. Completely renovated apartment (kitchen, new air conditioning installations, windows, bathrooms and etc) This terrace is south facing with fantastic views to the sea, the mountains and the communal gardens and pool, dining room and kitchen with barbecue. Apartment for sale with storage room and two underground parking spaces. The El Campanario Urbanization is located between San Pedro and Cancelada with all services at hand and only 800 meters from the beach. Bars, restaurants, golf courses, schools, it also has the Club House with magnificent spa facilities, golf, tennis, gym, restaurant, heated pool. The complex has 3 swimming pools set in stunning tropical gardens. An ideal place for permanent residence as well as a summer residence.

## Features:

Pool, Air conditioning, Heating, Sea views, Mountain views, Private garden, Lift, None, 24H Security, Parking