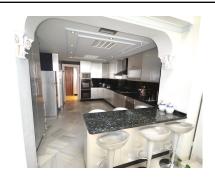

## Apartment in Puerto Banús

Bedrooms: 4 Status: Sale Bathrooms: 5
Property Type: Apartment

M² Build size: 450 Parking places: by request Price: 4,800,000 € M² Plot Size:

Overview:Stunning 4 bedroom duplex apartment in a beachfront urbanisation just a few steps from the heart of Puerto Banus. The apartment is located directly to the beach, with stunning panoramic sea and beach views. The property has 4 ensuite bedrooms with fitted wardrobes. There is a spacious living area with a dining area and partially open kitchen. The kitchen is completely equipped. The gated development has 24h security, underground parking, beautiful communal gardens and swimming pool, as well as direct access to the promenade and beach. Available from 10th July.