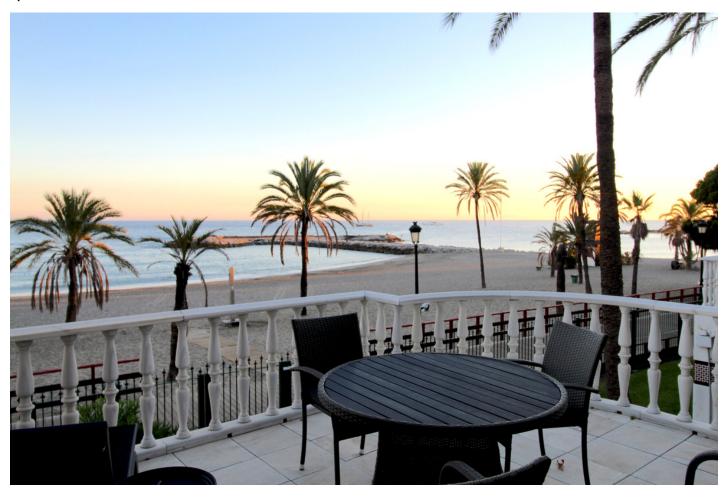

## Apartment in Puerto Banús

Bedrooms: 4 Status: Sale Bathrooms: 5
Property Type: Apartment

M² Build size: 450 Parking places: by request Price: 4,800,000 € M² Plot Size:

Overview:Stunning 4 bedroom duplex apartment in a beachfront urbanisation just a few steps from the heart of Puerto Banus. The apartment is located directly to the beach, with stunning panoramic sea and beach views. The property has 4 ensuite bedrooms with fitted wardrobes. There is a spacious living area with a dining area and partially open kitchen. The kitchen is completely equipped. The gated development has 24h security, underground parking, beautiful communal gardens and swimming pool, as well as direct access to the promenade and beach. Available from 10th July.