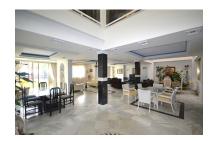

## Apartment in Puerto Banús

Bedrooms: 4 Status: Sale Bathrooms: 5
Property Type: Apartment

M² Build size: 450 Parking places: by request Price: 4,800,000 € M² Plot Size:

Overview:Stunning 4 bedroom duplex apartment in a beachfront urbanisation just a few steps from the heart of Puerto Banus. The apartment is located directly to the beach, with stunning panoramic sea and beach views. The property has 4 ensuite bedrooms with fitted wardrobes. There is a spacious living area with a dining area and partially open kitchen. The kitchen is completely equipped. The gated development has 24h security, underground parking, beautiful communal gardens and swimming pool, as well as direct access to the promenade and beach. Available from 10th July.