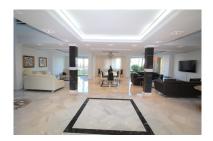

## Apartment in Puerto Banús

Bedrooms: 4 Status: Sale Bathrooms: 5
Property Type: Apartment

M² Build size: 450 Parking places: by request Price: 4,800,000 € M² Plot Size:

Overview:Stunning 4 bedroom duplex apartment in a beachfront urbanisation just a few steps from the heart of Puerto Banus. The apartment is located directly to the beach, with stunning panoramic sea and beach views. The property has 4 ensuite bedrooms with fitted wardrobes. There is a spacious living area with a dining area and partially open kitchen. The kitchen is completely equipped. The gated development has 24h security, underground parking, beautiful communal gardens and swimming pool, as well as direct access to the promenade and beach. Available from 10th July.