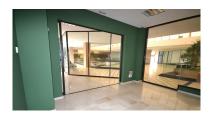

## Reference: R2558378

Bedrooms: by request Status: Sale

Bathrooms: 1 Property Type: Commercial Parking places: by request

M<sup>2</sup> Build size: 175

Price: 704,500 € M<sup>2</sup> Plot Size:

Overview: This first floor commercial space is located in a commercial center in the heart of Puerto Banus, only minutes from all restaurants and shops. The office has a private terrace of 96m2 that looks out onto the street and offers partial views of the sea. There are 6 rooms/offices, a small toilet and kitchen. these are technically 2 properties but are joint so easier to sell together A-33 and A-44