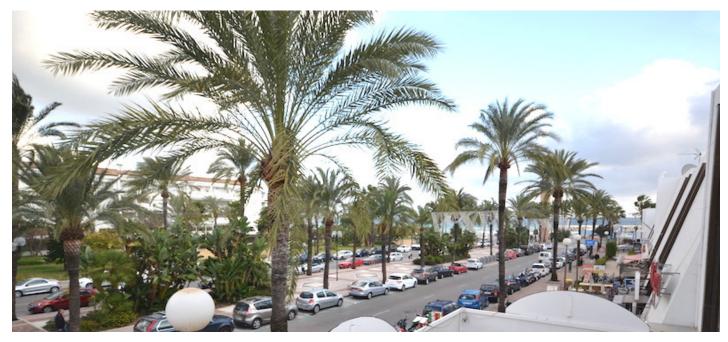

## Reference: R2558378

Bedrooms: by request Status: Sale

Bathrooms: 1 Property Type: Commercial Parking places: by request

M<sup>2</sup> Build size: 175

Price: 704,500 € M<sup>2</sup> Plot Size:

Overview: This first floor commercial space is located in a commercial center in the heart of Puerto Banus, only minutes from all restaurants and shops. The office has a private terrace of 96m2 that looks out onto the street and offers partial views of the sea. There are 6 rooms/offices, a small toilet and kitchen. these are technically 2 properties but are joint so easier to sell together A-33 and A-44