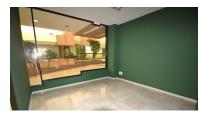

## Reference: R2558378

Bedrooms: by request Status: Sale

Bathrooms: 1 Property Type: Commercial Parking places: by request

M<sup>2</sup> Build size: 175

Price: 704,500 € M<sup>2</sup> Plot Size:

Overview: This first floor commercial space is located in a commercial center in the heart of Puerto Banus, only minutes from all restaurants and shops. The office has a private terrace of 96m2 that looks out onto the street and offers partial views of the sea. There are 6 rooms/offices, a small toilet and kitchen. these are technically 2 properties but are joint so easier to sell together A-33 and A-44